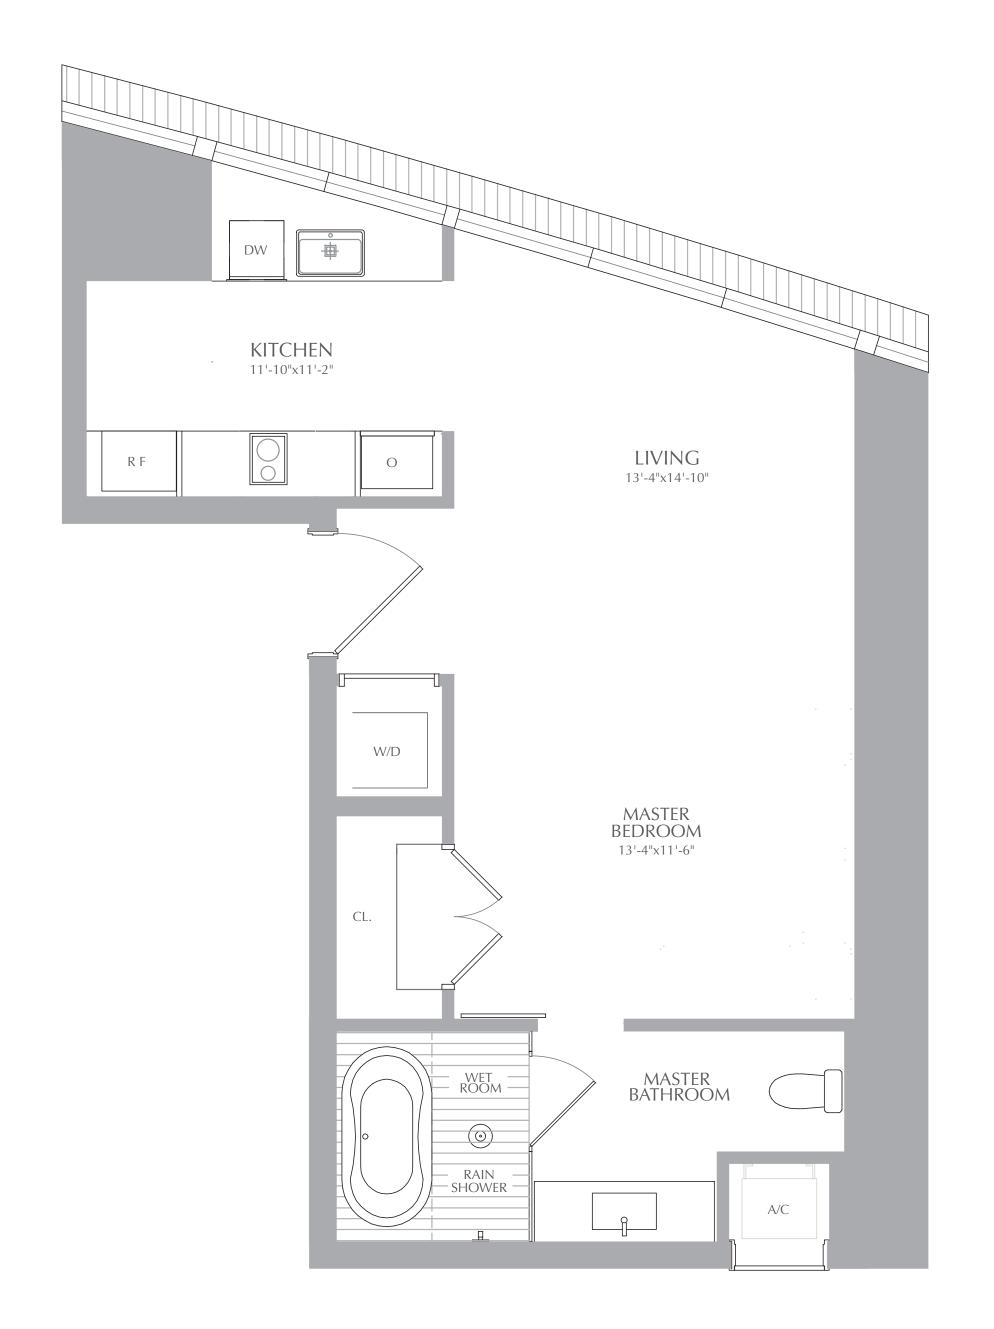

RIVER RESIDENCES

RESIDENCES 05

LEVEL 5

STUDIO 1 BATHROOM

 INTERIOR:
 698
 SQ. FT.
 65
 SQ. M.

 EXTERIOR:
 0
 SQ. FT.
 0
 SQ. M.

 TOTAL:
 698
 SQ. FT.
 65
 SQ. M.