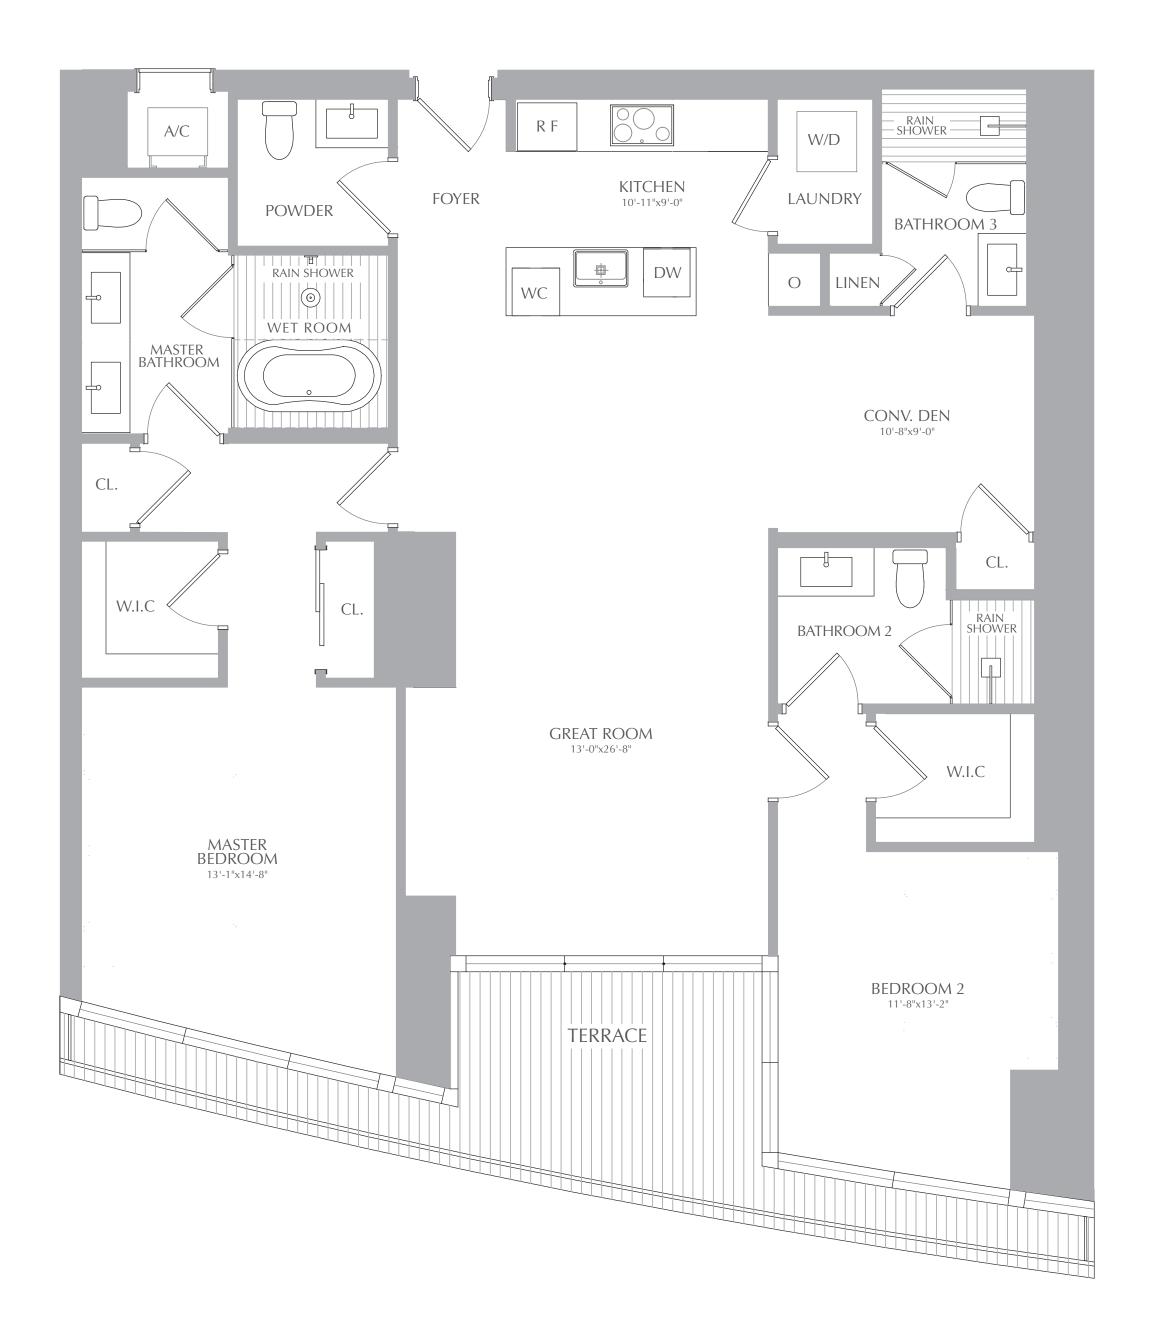

2 BEDROOMS 3.5 BATHROOMS CONV. DEN INTERIOR: 1,699 SQ. FT. 158 SQ. M. EXTERIOR: 222 SQ. FT. 20 SQ. M. TOTAL: 1,921 SQ. FT. 178 SQ. M.