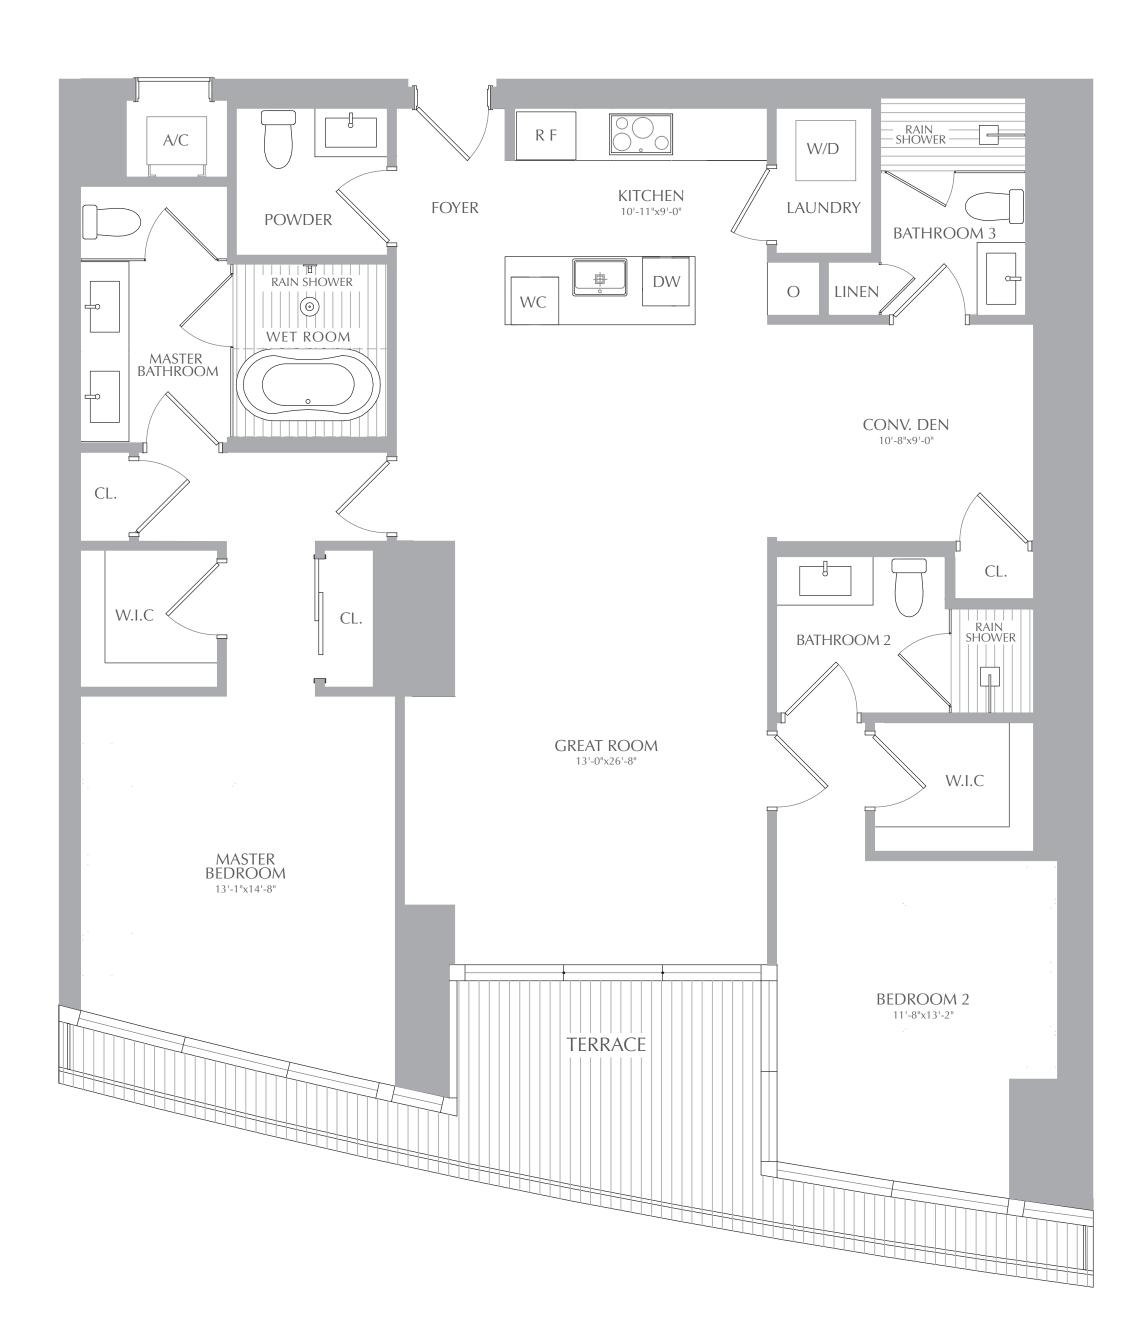

SKY RESIDENCES **RESIDENCES** 05 LEVEL 52

## 2 BEDROOMS 3.5 BATHROOMS CONV. DEN

| INTERIOR: | 1,699 SQ. FT. | 158 \$ |
|-----------|---------------|--------|
| EXTERIOR: | 222 SQ. FT.   | 20 5   |
| TOTAL:    | 1,921 SQ. FT. | 178 \$ |

01

>

ORAL REPRESENTATIONS CANNOT BE RELIED UPON AS CORRECTLY STATING THE REPRESENTATIONS OF THE DEVELOPER. FOR CORRECT REPRESENTATIONS, MAKE REFERENCE TO THIS BROCHURE AND TO THE DOCUMENTS REQUIRED BY SECTION 718.503, FLORIDA STATUTES, TO BE FURNISHED BY A DEVELOPER TO A BUYER OR LESSE. THESE MATERIALS ARE NOT INTENDED TO BE AN OFFER TO SELL, OR SOLICITATION TO BUY A UNIT IN THE CONDOMINUM. SUCH AN OFFERING SHALL ONLY BE MADE PURSUANT TO THE PROSPECTUS OR IN THEAPPLICABLE PURCHASE AGREEMENT. IN NO EVENT SHALL ANY SOLICITATION, OFFER ON SALE OF A UNIT IN THE CONDOMINIUM. SUCH AN OFFERING SHALL ONLY BE MADE PURSUANT TO THE PROSPECTUS OR IN THEAPPLICABLE PURCHASE AGREEMENT. IN NO EVENT SHALL ANY SOLICITATION, OFFER OR SALE OF A UNIT IN THE CONDOMINIUM AND NO STATEMENTS OF the exterior walls and the centerline of interior demissing walls and in fact vary from the square footage and dimensions are measured to the exterior walls and the centerline of interior demissing walls and in fact vary from the square footage and dimensions that would be determined by using the description and definition of the" Unit" set forth in the declaration (which generally only includes the interior airspace between the perimeter walls and excludes all in" to vary from the square footage and timensions are measured to the exterior set forth in the declaration. Measurements of rooms set forth in the interior airspace between the perimeter wills and excludes all in "in" to the declaration. Measurements of rooms set forth on this floor plan are generally taken at the farthest points of each given room (as if the room were a perfect rectangle), without the restard length and width. All dimensions are estimates which will vary with actual construction, and other development plans are subject to change and will not necessarily accurately reflect the final plans and specifications for the development. All depictions of appliances, counters, soffits, floor coverings and other matters of detail, including, without limitation, items of finish and decor