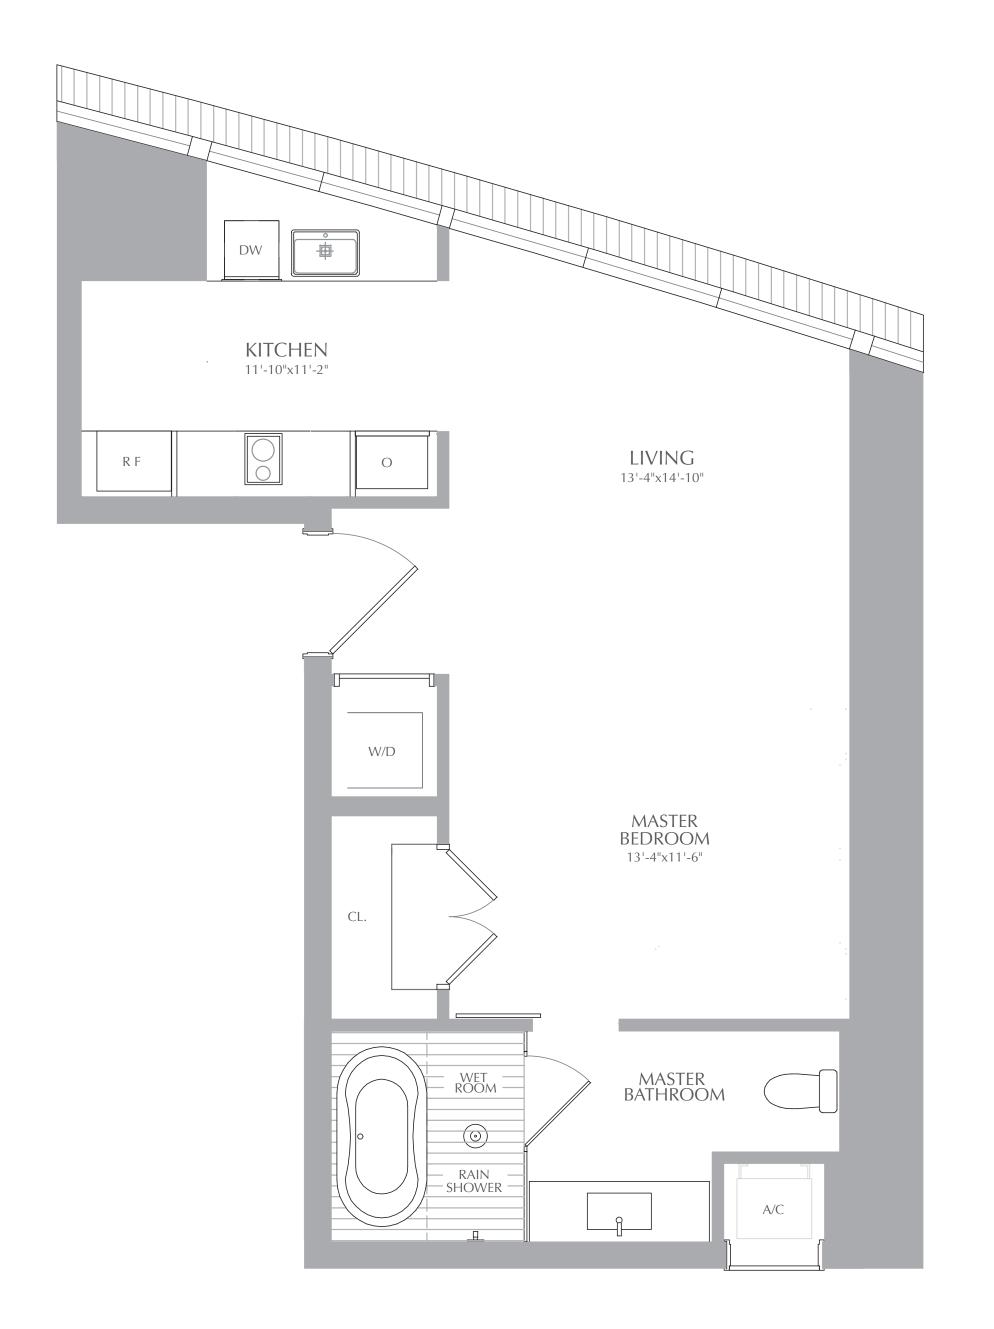

RIVER RESIDENCES

RESIDENCES 05

LEVEL 7

STUDIO 1 BATHROOM

 INTERIOR:
 698
 SQ. FT.
 65
 SQ. M.

 EXTERIOR:
 0
 SQ. FT.
 0
 SQ. M.

 TOTAL:
 698
 SQ. FT.
 65
 SQ. M.