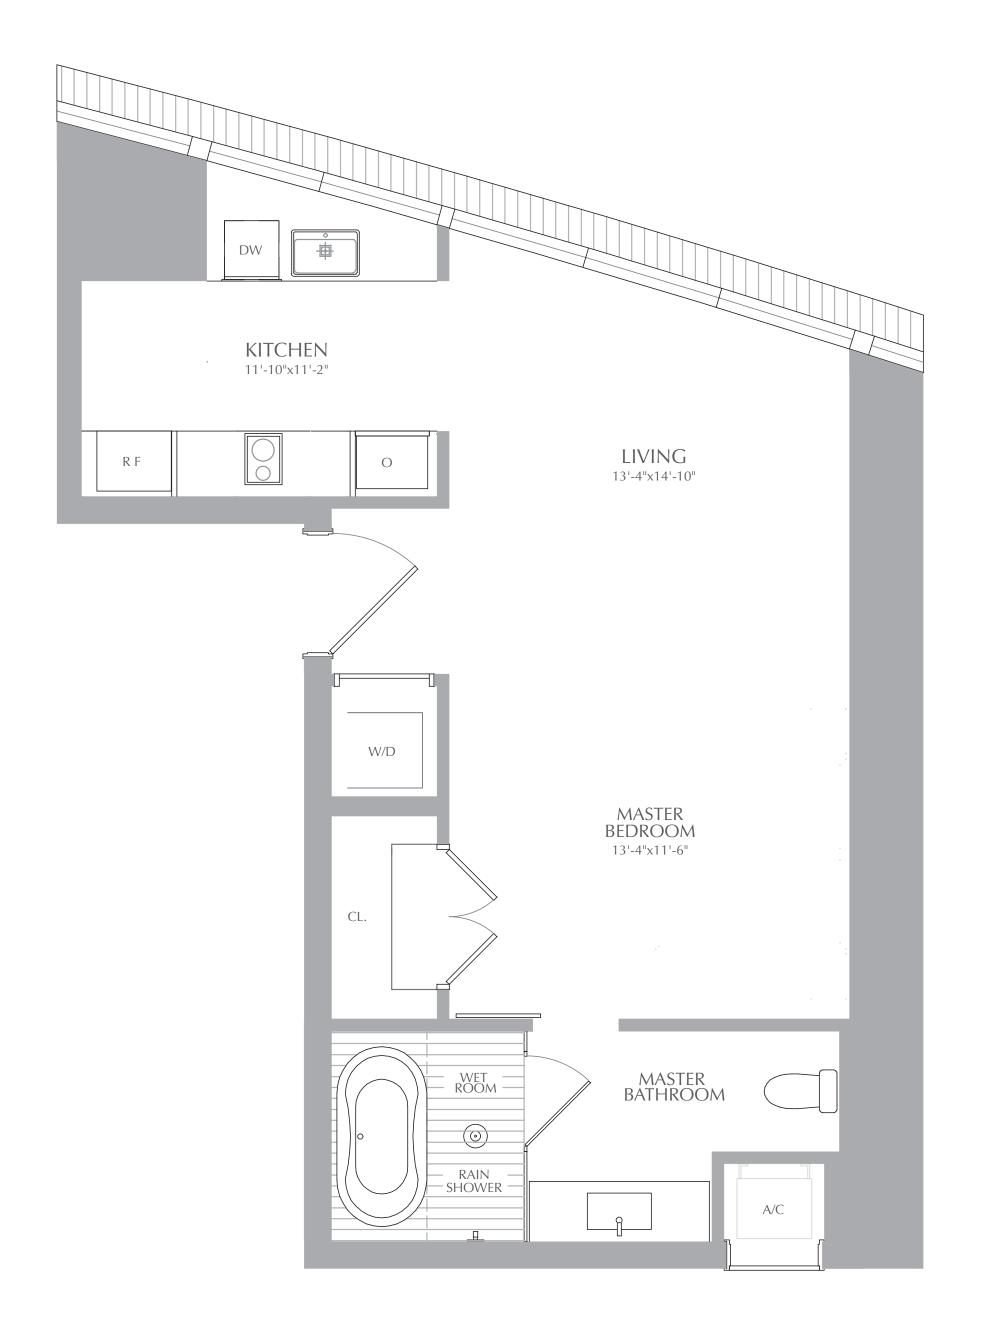

RIVER RESIDENCES
RESIDENCES 05
LEVEL 8

STUDIO 1 BATHROOM

 INTERIOR:
 698
 SQ. FT.
 65
 SQ. M.

 EXTERIOR:
 0
 SQ. FT.
 0
 SQ. M.

 TOTAL:
 698
 SQ. FT.
 65
 SQ. M.