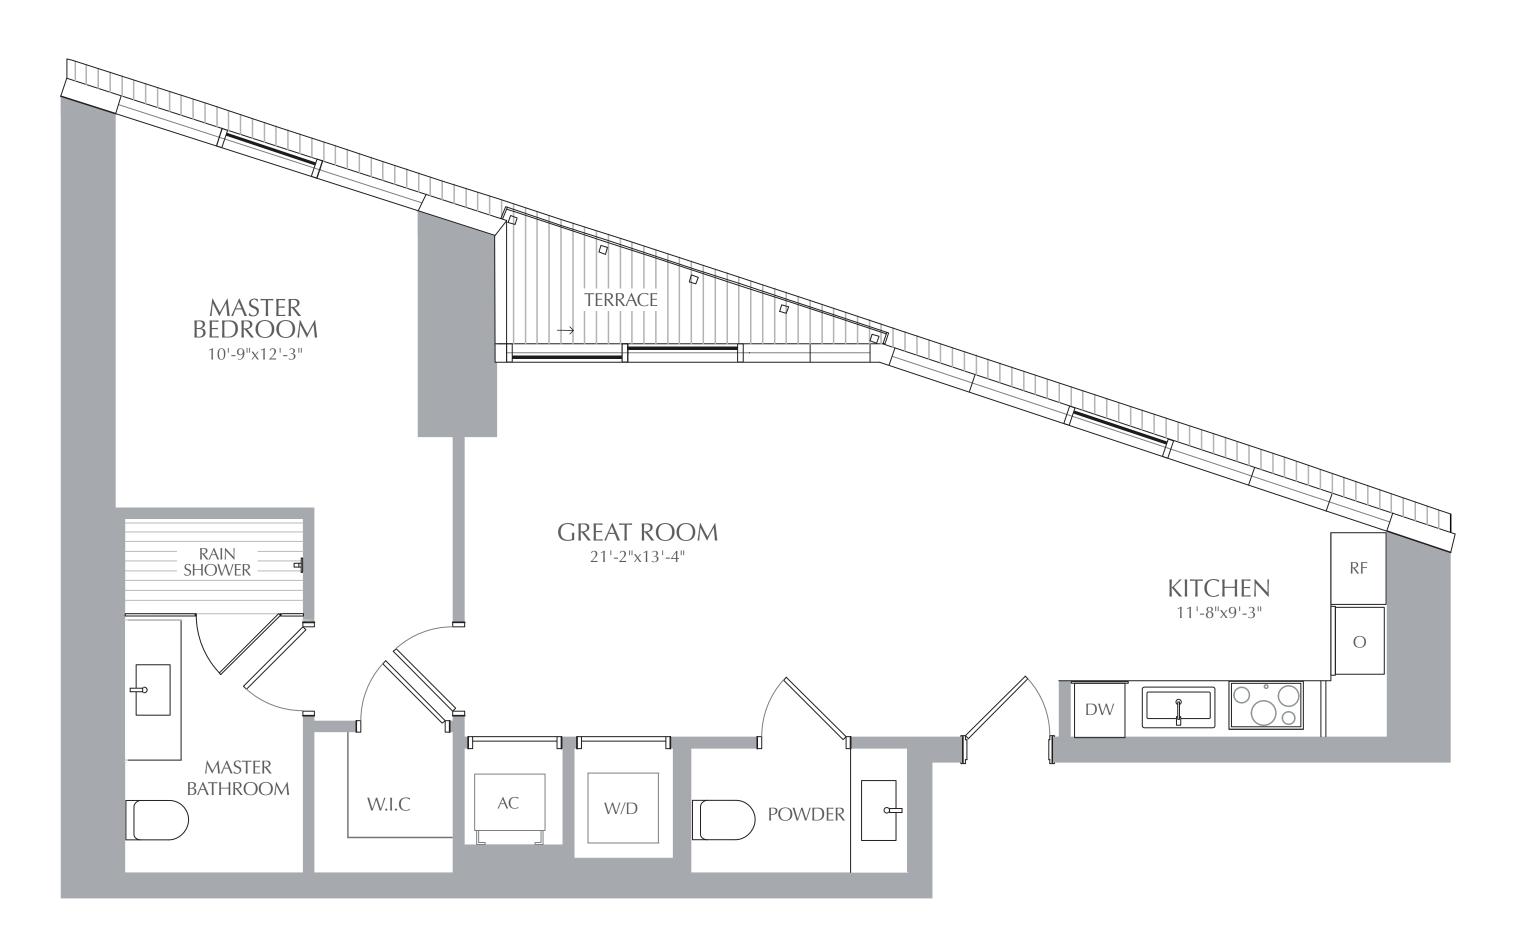

RIVER RESIDENCES **RESIDENCES** 06 LEVEL 11

1 BEDROOM 1 BATHROOM 1 POWDER

| INTERIOR: | 853 | SQ. FT. | 79 | S |
|-----------|-----|---------|----|---|
| EXTERIOR: | 36  | SQ. FT. | 4  | S |
| TOTAL:    | 889 | SQ. FT. | 83 | S |
|           |     |         |    |   |