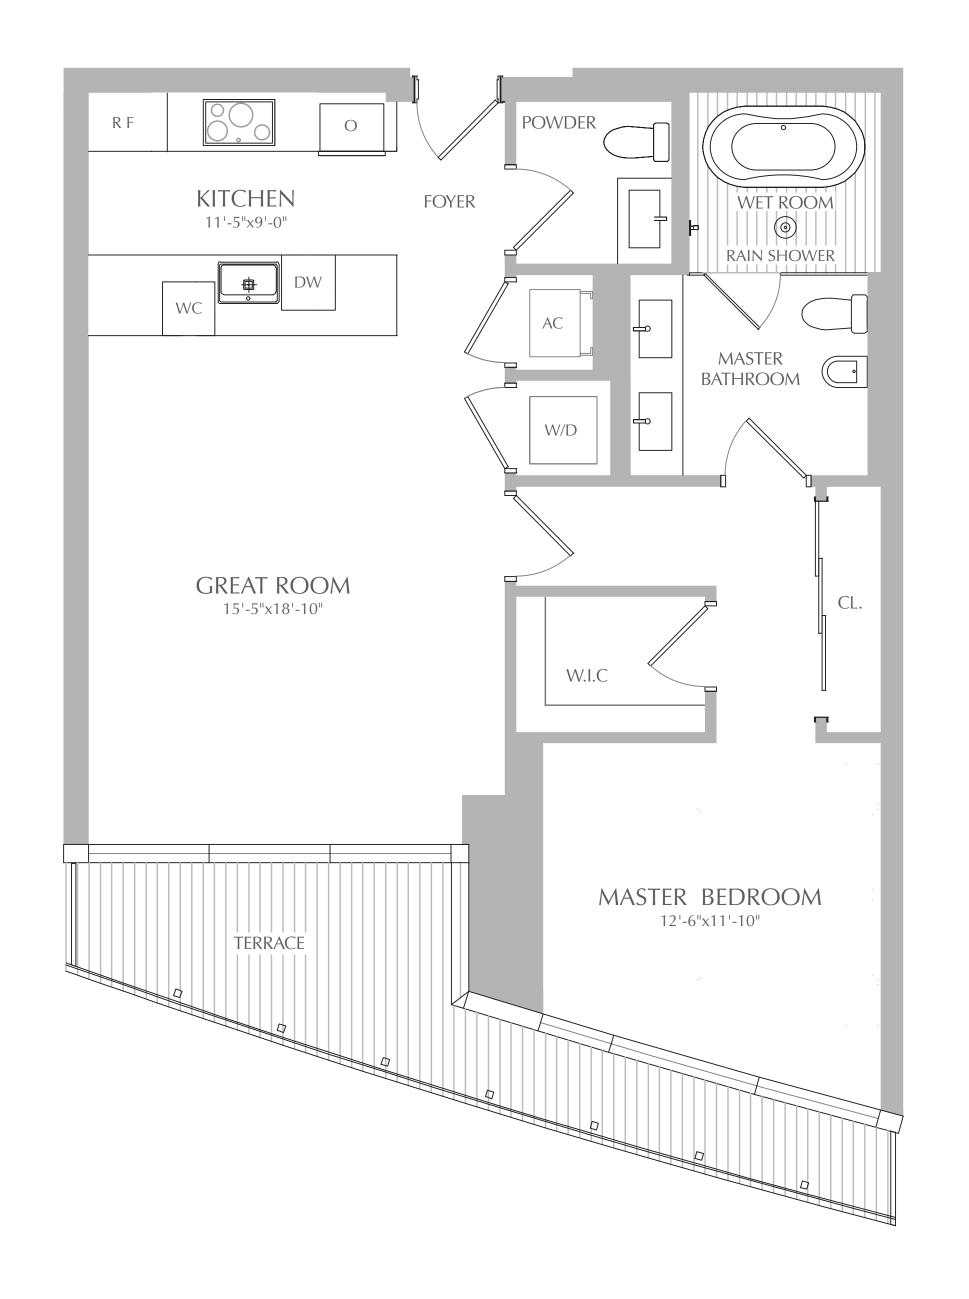

1 BEDROOM 1.5 BATHROOMS 

 INTERIOR:
 1,001 SQ. FT.
 93 SQ. M.

 EXTERIOR:
 141 SQ. FT.
 13 SQ. M.

 TOTAL:
 1,142 SQ. FT.
 106 SQ. M.