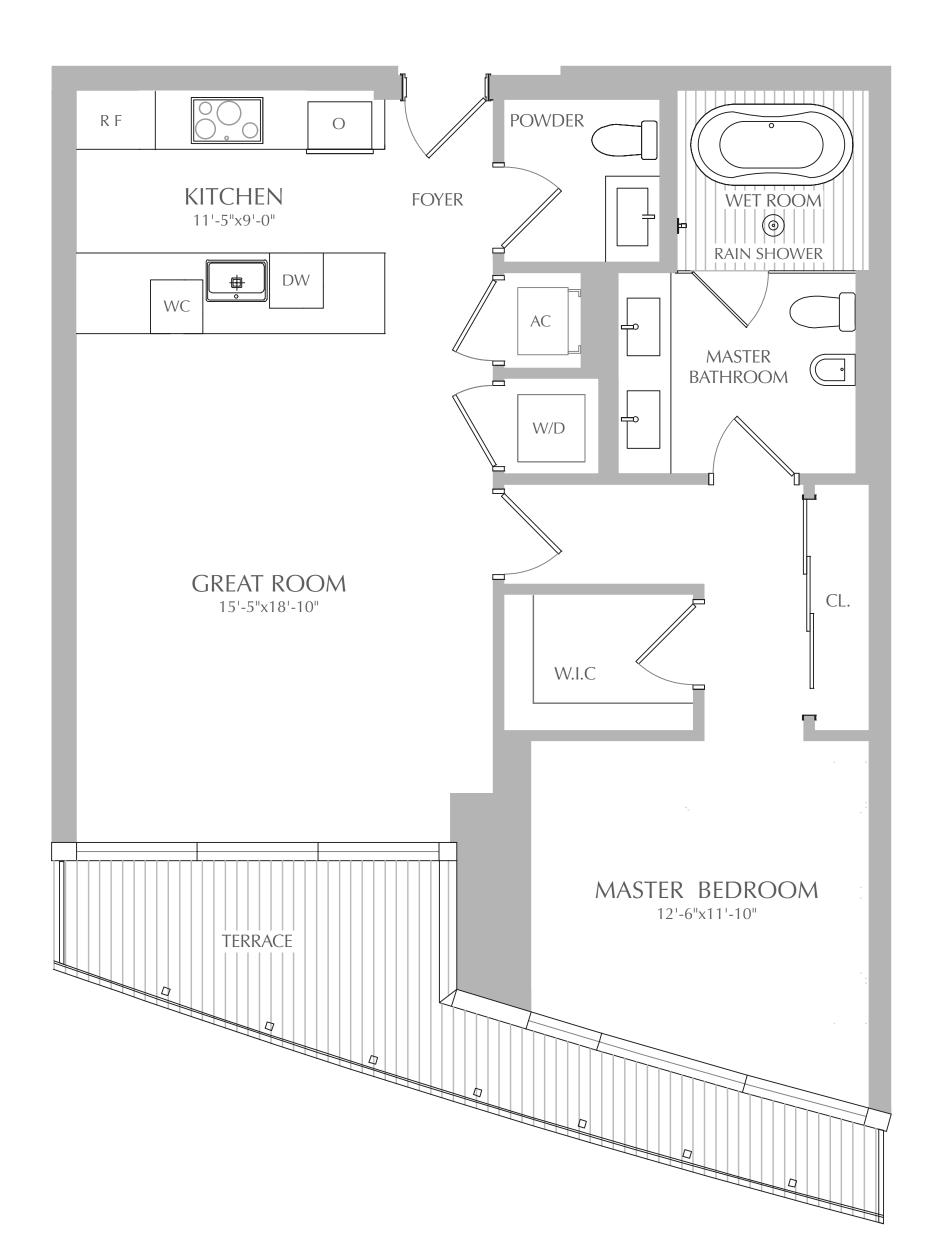

PANORAMIC RESIDENCES RESIDENCES 06 LEVEL 17

## 1 BEDROOM 1.5 BATHROOMS

INTERIOR:1,001 SQ. FT.93 SQ. M.EXTERIOR:141 SQ. FT.13 SQ. M.TOTAL:1,142 SQ. FT.106 SQ. M.

01

>

ORAL REPRESENTATIONS CANNOT BE RELIED UPON AS CORRECTLY STATING THE REPRESENTATIONS OF THE DEVELOPER. FOR CORRECT REPRESENTATIONS, MAKE REFERENCE TO THIS BROCHURE AND TO THE DOCUMENTS REQUIRED BY SECTION 718.503, FLORIDA STATUTES, TO BE FURNISHED BY A DEVELOPER TO A BUYER OR LESSEE. THESE MATERIALS ARE NOT INTENDED TO BUY A UNIT IN THE CONDOMINIUM. SUCH AN OFFERING SHALL ONLY BE MADE PURSUANT TO THE PROSPECTUS OR IN THEAPPLICABLE PURCHASE AGREEMENT. IN NO EVENT SHOLD BE RELIED UPON UNLESS MADE IN THE PROSPECTUS OR IN THEAPPLICABLE PURCHASE AGREEMENT. IN NO EVENT SHOLD BE UNLAWFUL. Stated square footages and dimensions are measured to the exterior walls and the centerline of interior demising walls and in fact vary from the square footage and dimensions that would be determined by using the description and definition of the" Unit" set forth in the declaration (which generally only includes the interior airspace between the perimeter walls and excludes all interior airspace between the perimeter walls and excludes all interior are method. For your reference, the area of the unit, determined in accordance with these defined unit boundaries, is set forth in extration. Measurements of rooms set forth on this floor plan are generally taken at the farthest points of each given room will typically be smaller than the product obtained by multiplying the stated length and wildth. All dimensions are estimates which will vary with actual construction, and other development. All depictions for the development. All depictions of appliances, counters, soffits, floor coverings and other matters of detail, including, without limitation, items of finish and decoration, are conceptual only and are not necessarily included in each unit.