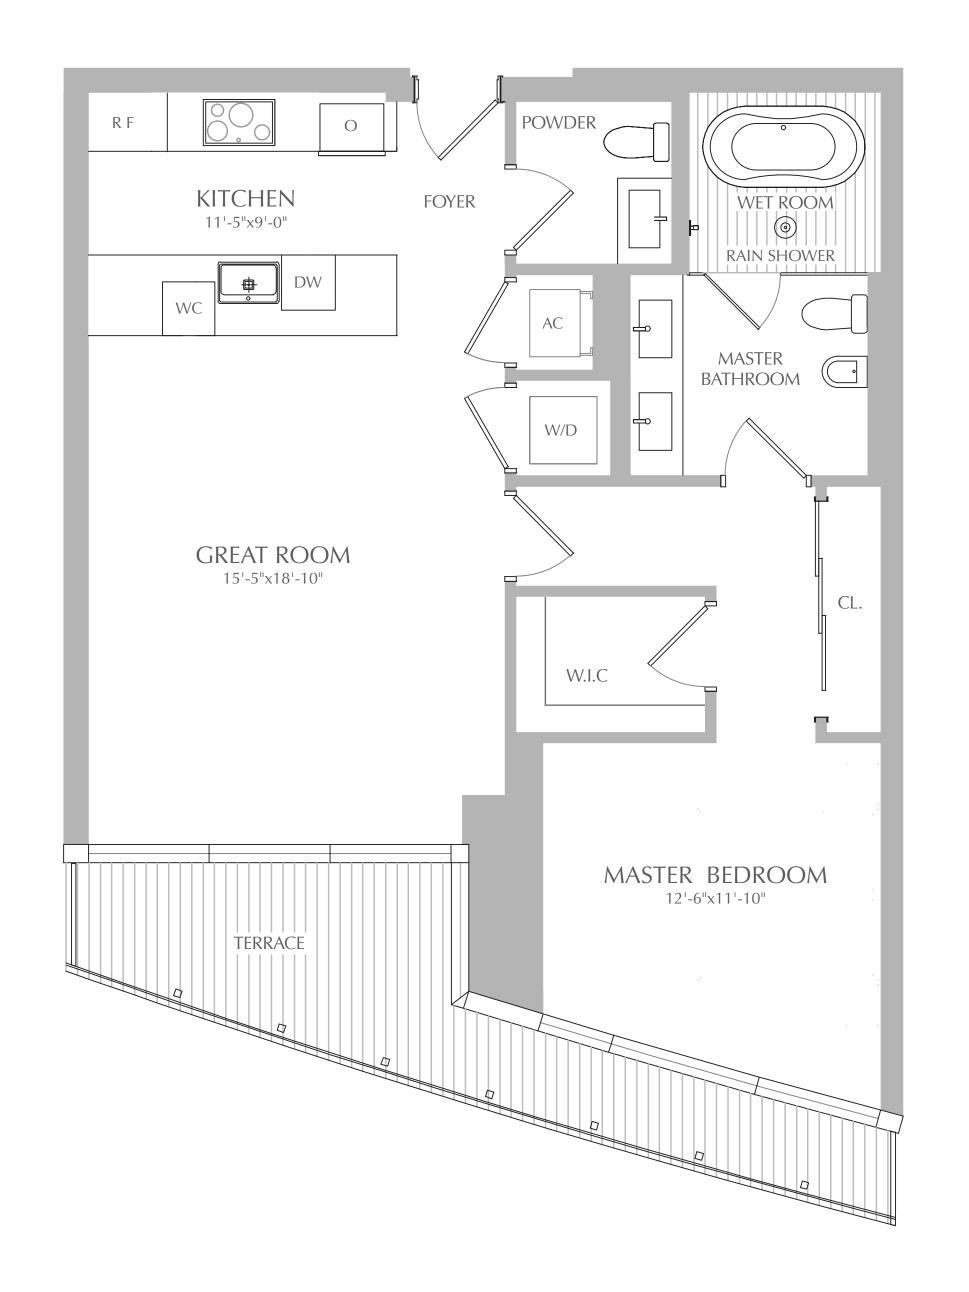

1 BEDROOM 1.5 BATHROOMS 

 INTERIOR:
 1,001 SQ. FT.
 93 SQ. M.

 EXTERIOR:
 141 SQ. FT.
 13 SQ. M.

 TOTAL:
 1,142 SQ. FT.
 106 SQ. M.