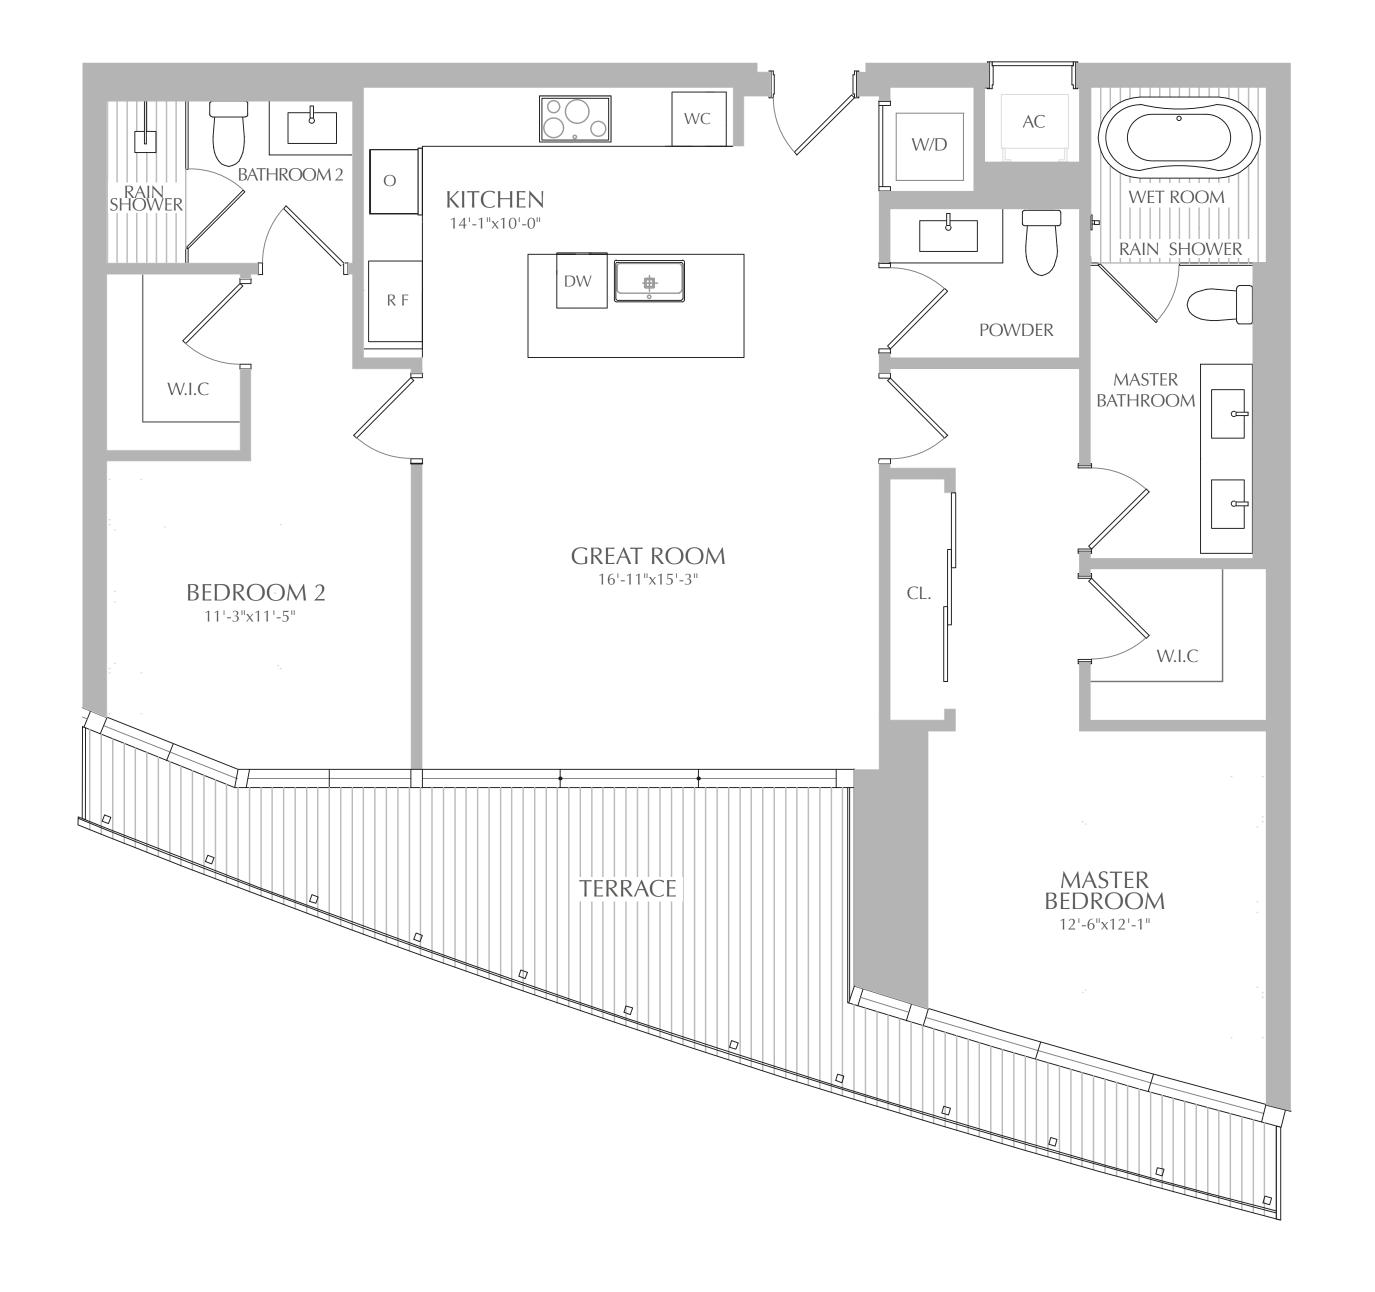

2 BEDROOMS 2.5 BATHROOMS

INTERIOR: 1,317 SQ. FT. 122 SQ. M. EXTERIOR: 247 SQ. FT. 23 SQ. M. TOTAL: 1,564 SQ. FT. 145 SQ. M.