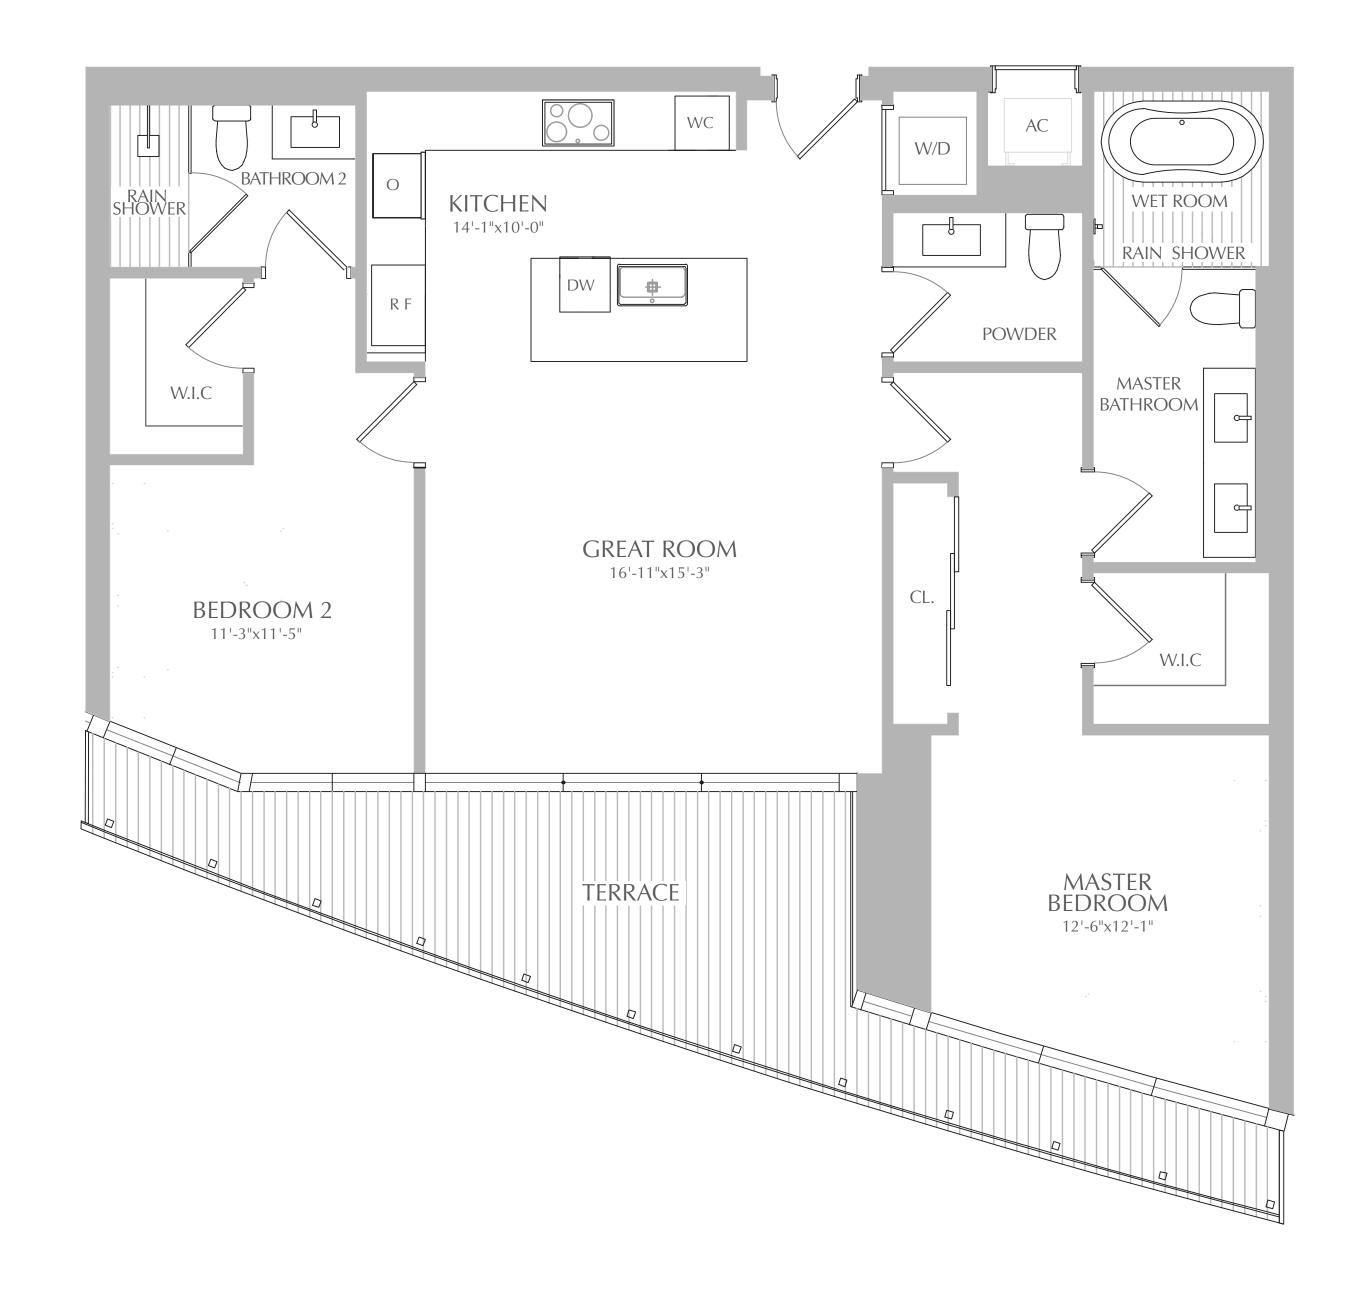

2 BEDROOMS 2.5 BATHROOMS INTERIOR: 1,317 SQ. FT. 122 SQ. M. EXTERIOR: 247 SQ. FT. 23 SQ. M. TOTAL: 1,564 SQ. FT. 145 SQ. M.