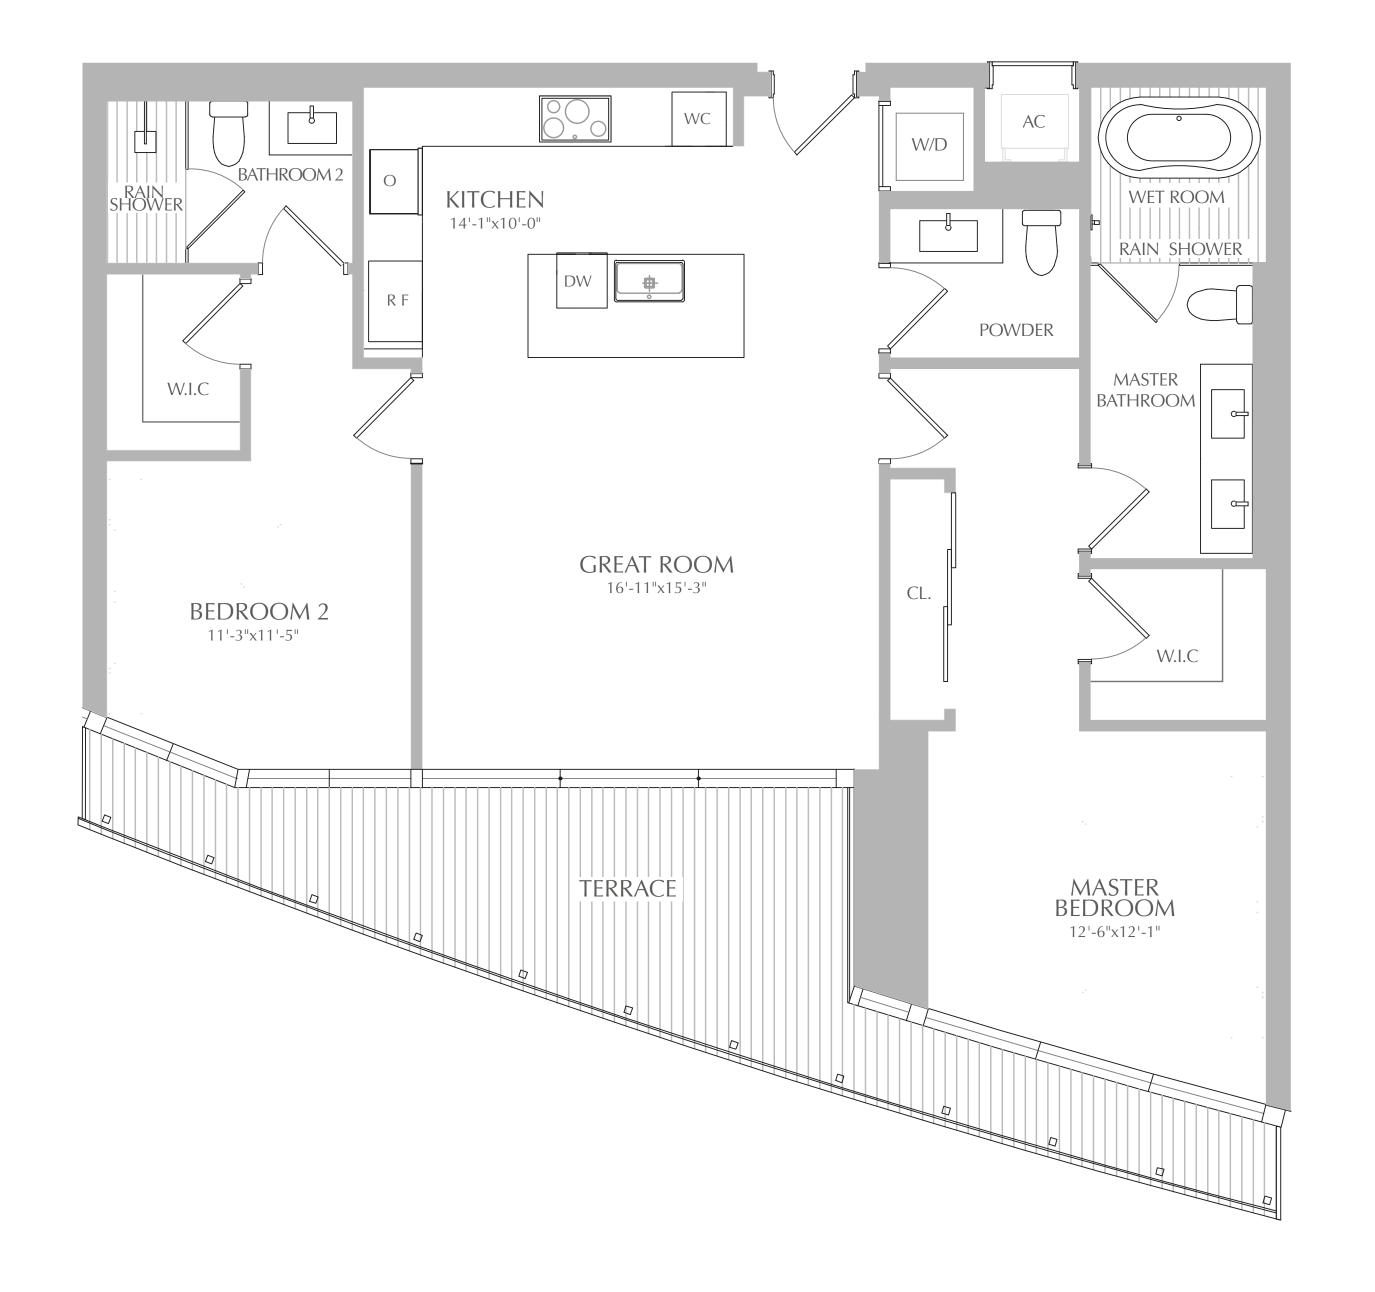

2 BEDROOMS 2.5 BATHROOMS INTERIOR: 1,317 SQ. FT. 122 SQ. M. EXTERIOR: 247 SQ. FT. 23 SQ. M. TOTAL: 1,564 SQ. FT. 145 SQ. M.