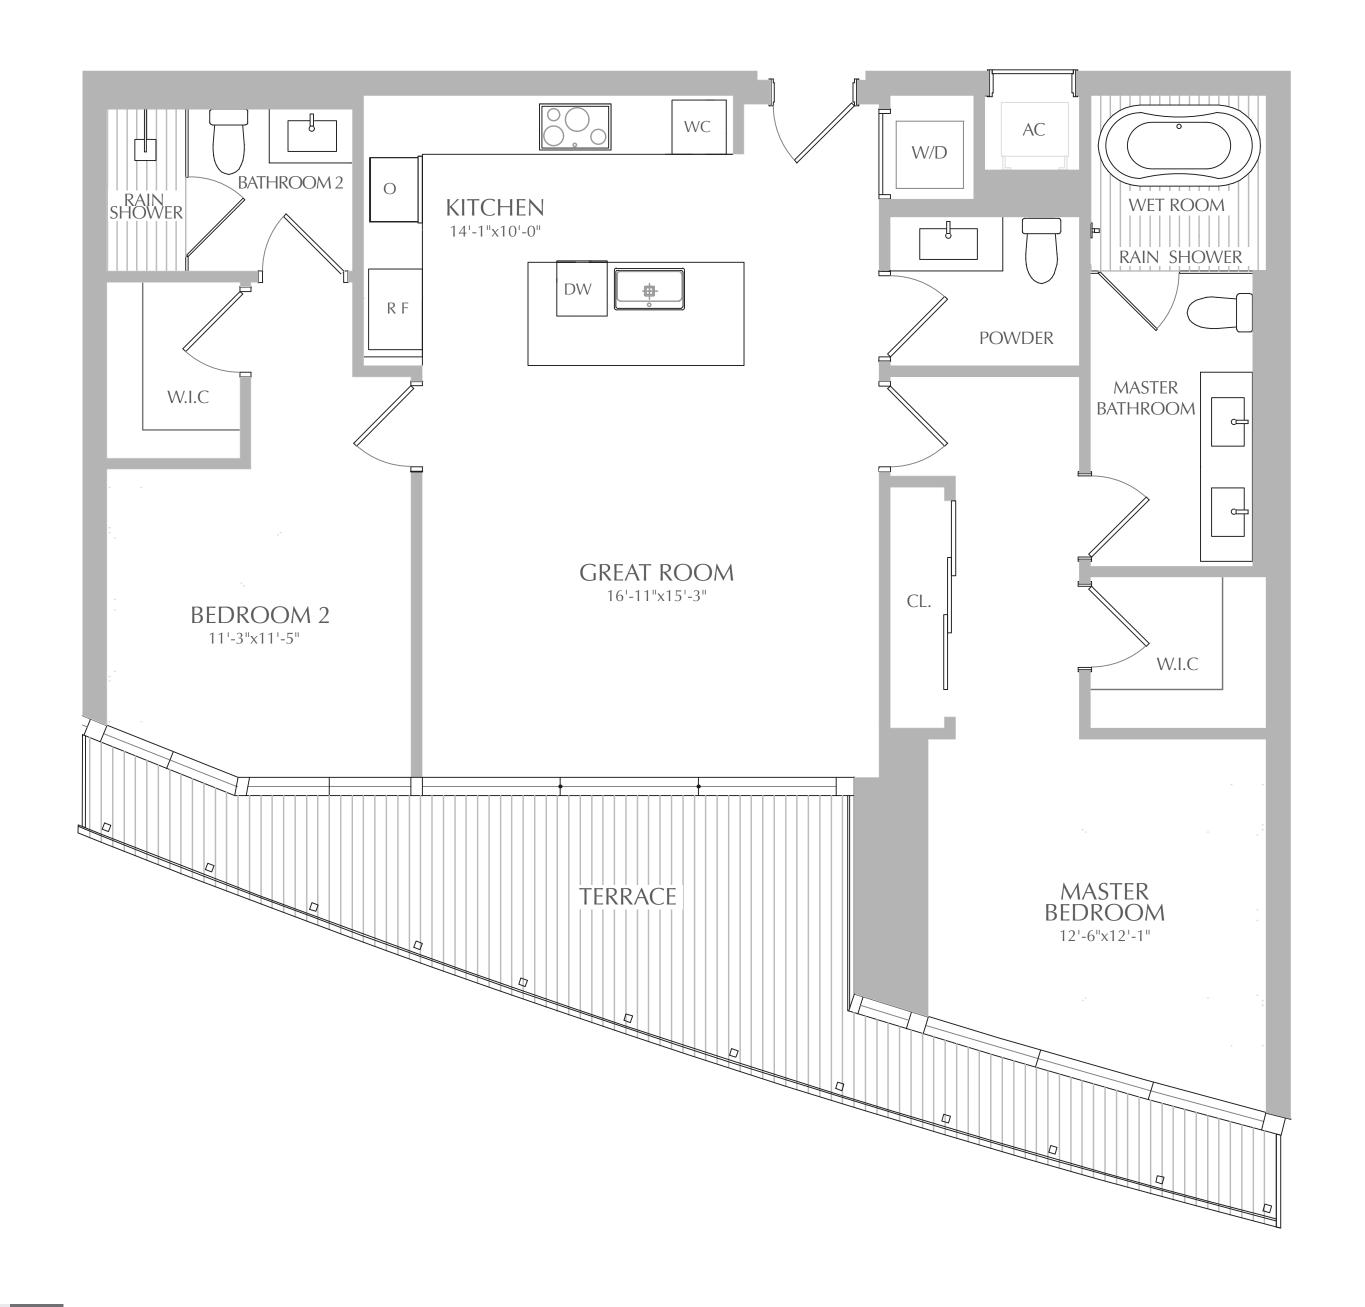

2 BEDROOMS 2.5 BATHROOMS INTERIOR: 1,317 SQ. FT. 122 SQ. M. EXTERIOR: 247 SQ. FT. 23 SQ. M. TOTAL: 1,564 SQ. FT. 145 SQ. M.