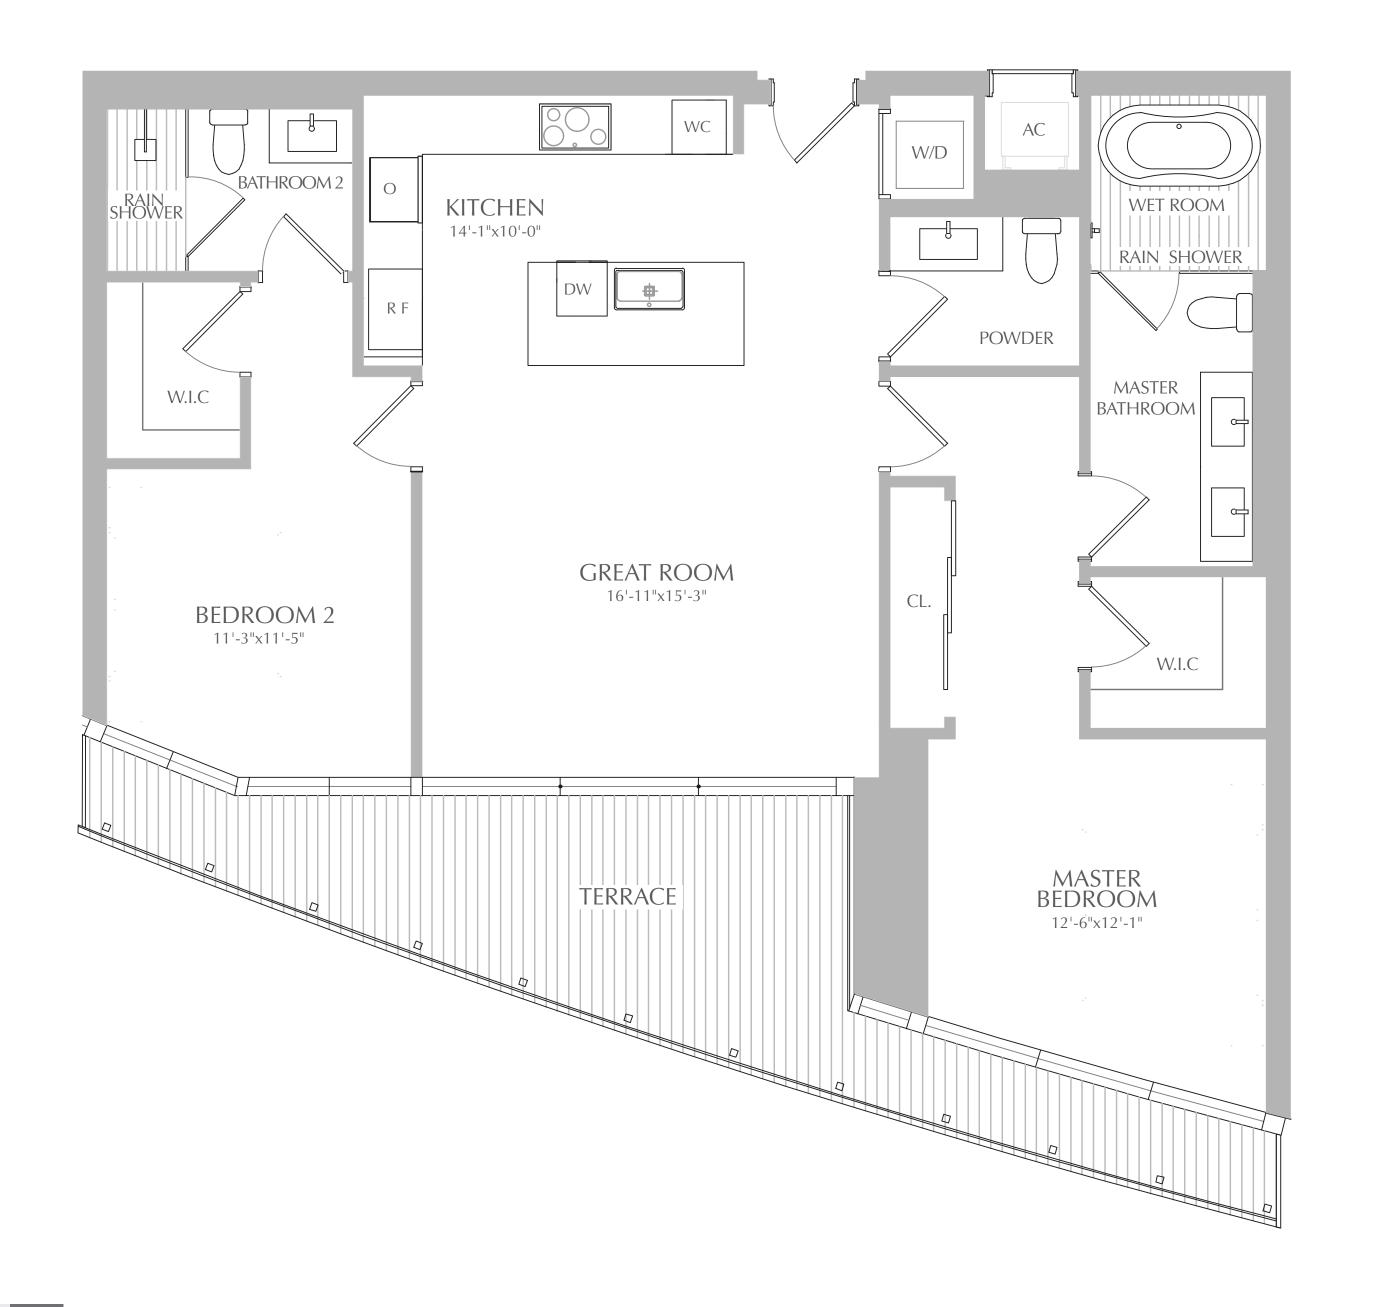

2 BEDROOMS 2.5 BATHROOMS

INTERIOR: 1,317 SQ. FT. 122 SQ. M. EXTERIOR: 247 SQ. FT. 23 SQ. M. TOTAL: 1,564 SQ. FT. 145 SQ. M.