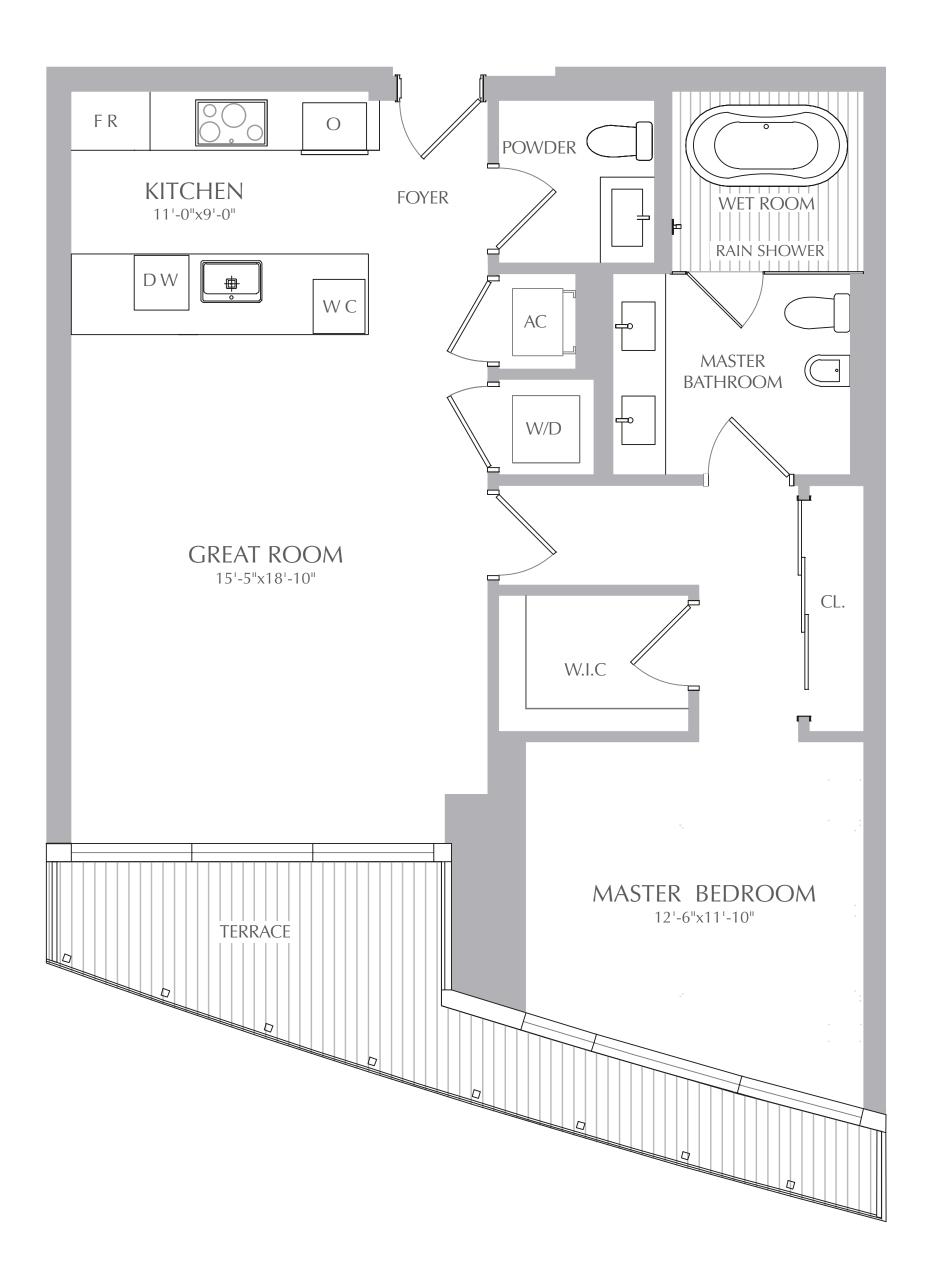

PANORAMIC RESIDENCES **RESIDENCES 06** LEVEL 42

## 1 BEDROOM 1.5 BATHROOMS

1,001 SQ. FT. 93 SQ. M. INTERIOR: 141 SQ. FT. 13 SQ. M. EXTERIOR: 1,142 SQ. FT. 106 SQ. M. TOTAL:

01

>

ORAL REPRESENTATIONS CANNOT BE RELIED UPON AS CORRECTLY STATING THE REPRESENTATIONS OF THE DEVELOPER. FOR CORRECT REPRESENTATIONS, MAKE REFERENCE TO THIS BROCHURE AND TO THE DOCUMENTS REQUIRED BY SECTION 718.503, FLORIDA STATUTES, TO BE FURNISHED BY A DEVELOPER TO A BUYER OR LESSEE. THESE MATERIALS ARE NOT INTENDED TO BE AN OFFER TO SELL, OR SOLICITATION TO BUY A UNIT IN THE CONDOMINIUM. SUCH AN OFFERING SHALL ONLY BE MADE PURSUANT TO THE PROSPECTUS OR IN THE APPLICABLE PURCHASE AGREEMENT. IN NO EVENT SHALL ANY SOLICITATION, OFFER OR SALE OF A UNIT IN THE CONDOMINIUM BE MADE IN, OR TO RESIDENTS OF, ANY STATE OR COUNTRY IN WHICH SUCH ACTIVITY WOULD BE UNLAWFUL. Stated square footage and dimensions that would be determined by using the description and definition of the" Unit" set forth in the declaration (which generally only includes the interior airspace between the perimeter walls and excludes all interior airspace between the perimeter walls and is provided to allow a prospective buyer to compare the units with units in other condominium projects that utilize the same method. For your reference, the area of the unit, determined in accordance with these defined unit boundaries, is set forth in exhibit "3" to the declaration. Measurements of rooms set forth on this floor plan are generally taken at the farthest points of each given room (as if the room were a perfect rectangle), without regard for any cutouts or variations. Accordingly, the area of the actual room will typically be smaller than the product obtained by multiplying the stated length and other development plans are subject to change and will not necessarily accurately reflect the final plans and specifications for the development. All depictions of appliances, counters, soffits, floor coverings and other matters of detail, including, without limitation, items of finish and decoration, are conceptual only and are not necessarily included in each unit.