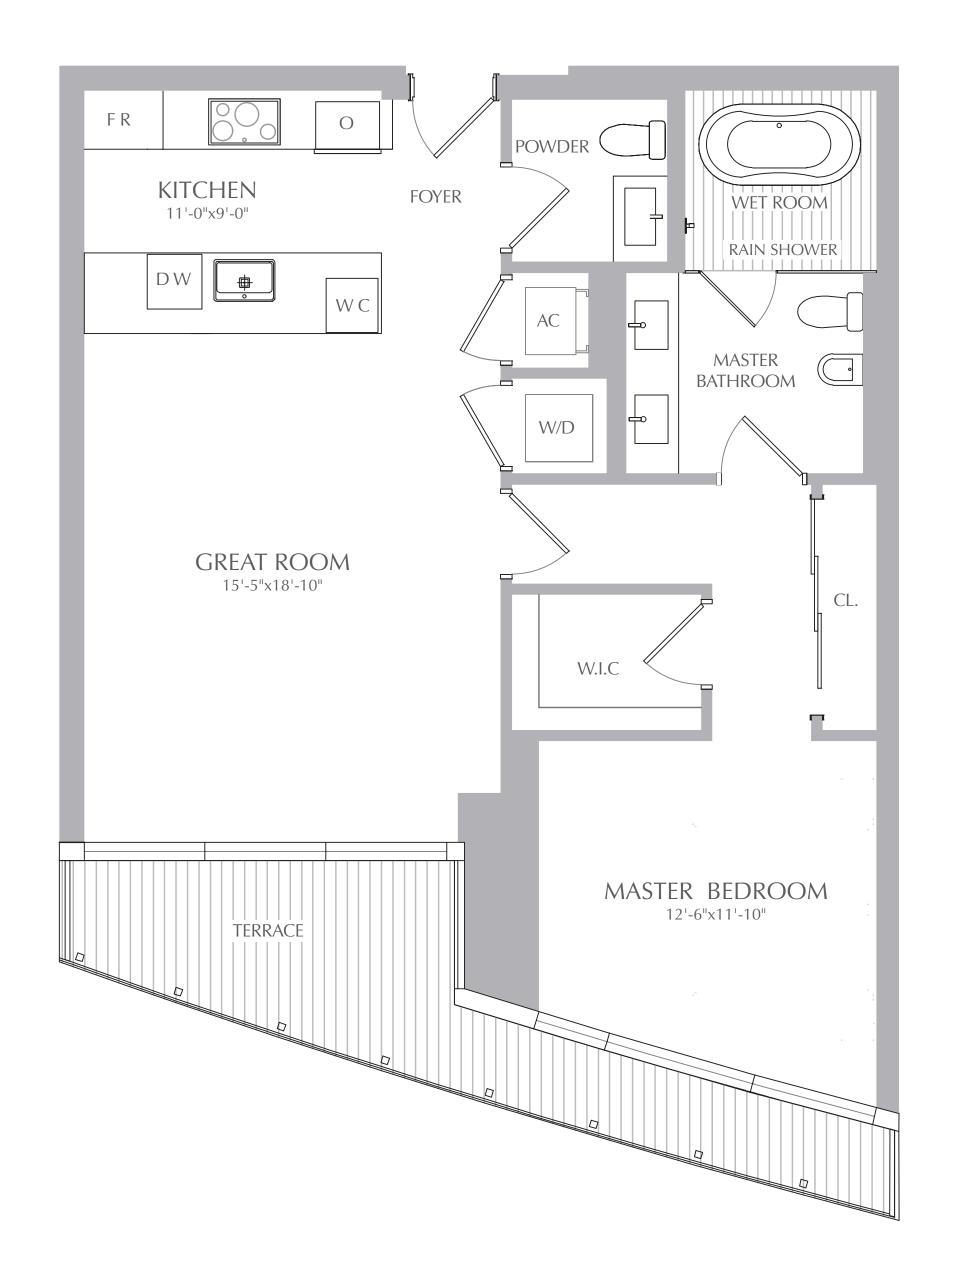

1 BEDROOM 1.5 BATHROOMS INTERIOR: 1,001 SQ. FT. 93 SQ. M. EXTERIOR: 141 SQ. FT. 13 SQ. M. TOTAL: 1,142 SQ. FT. 106 SQ. M.