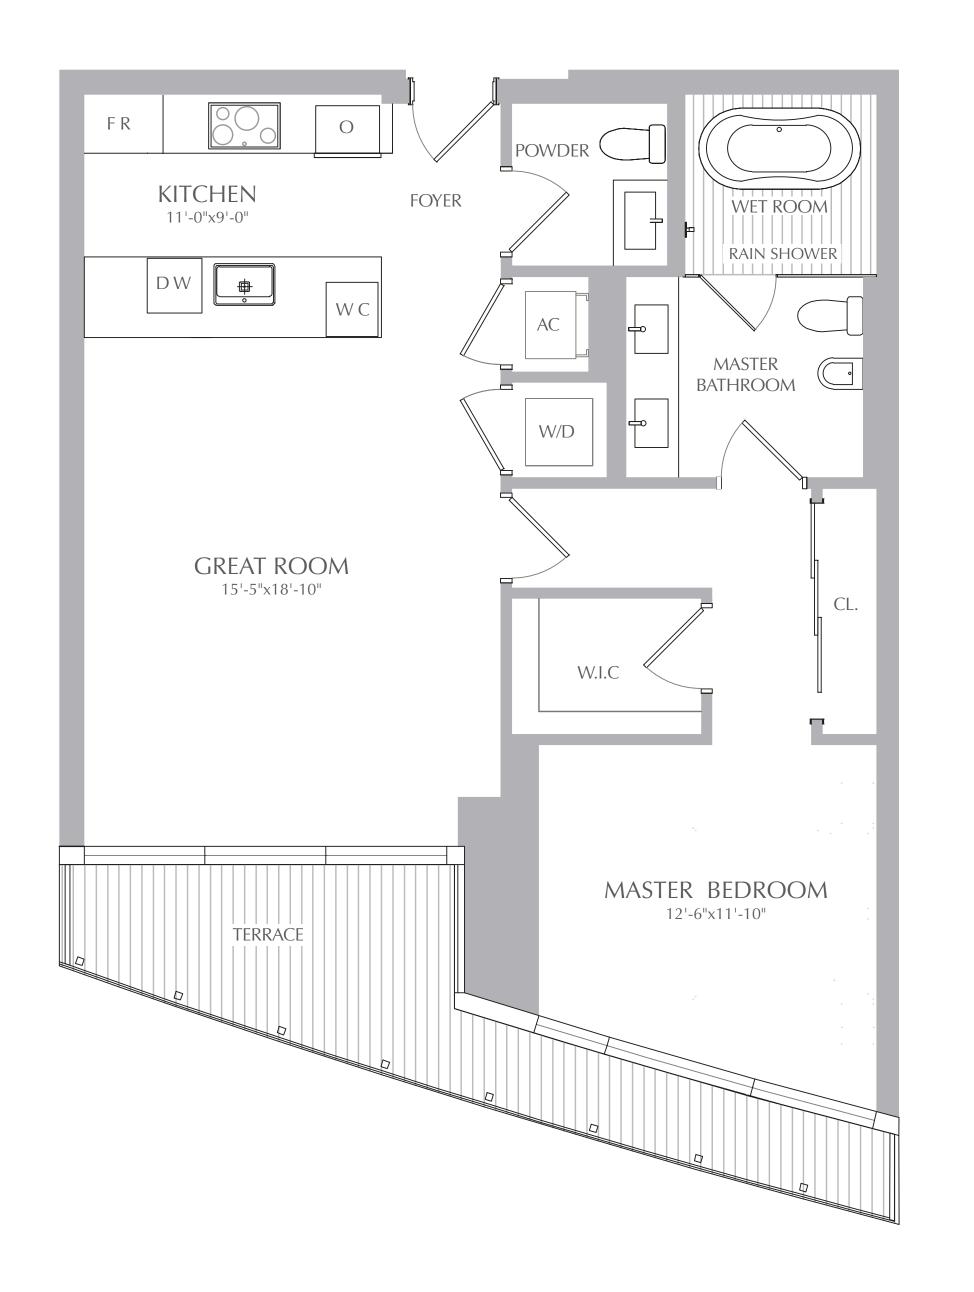

1 BEDROOM 1.5 BATHROOMS INTERIOR: 1,001 SQ. FT. 93 SQ. M. EXTERIOR: 141 SQ. FT. 13 SQ. M. TOTAL: 1,142 SQ. FT. 106 SQ. M.