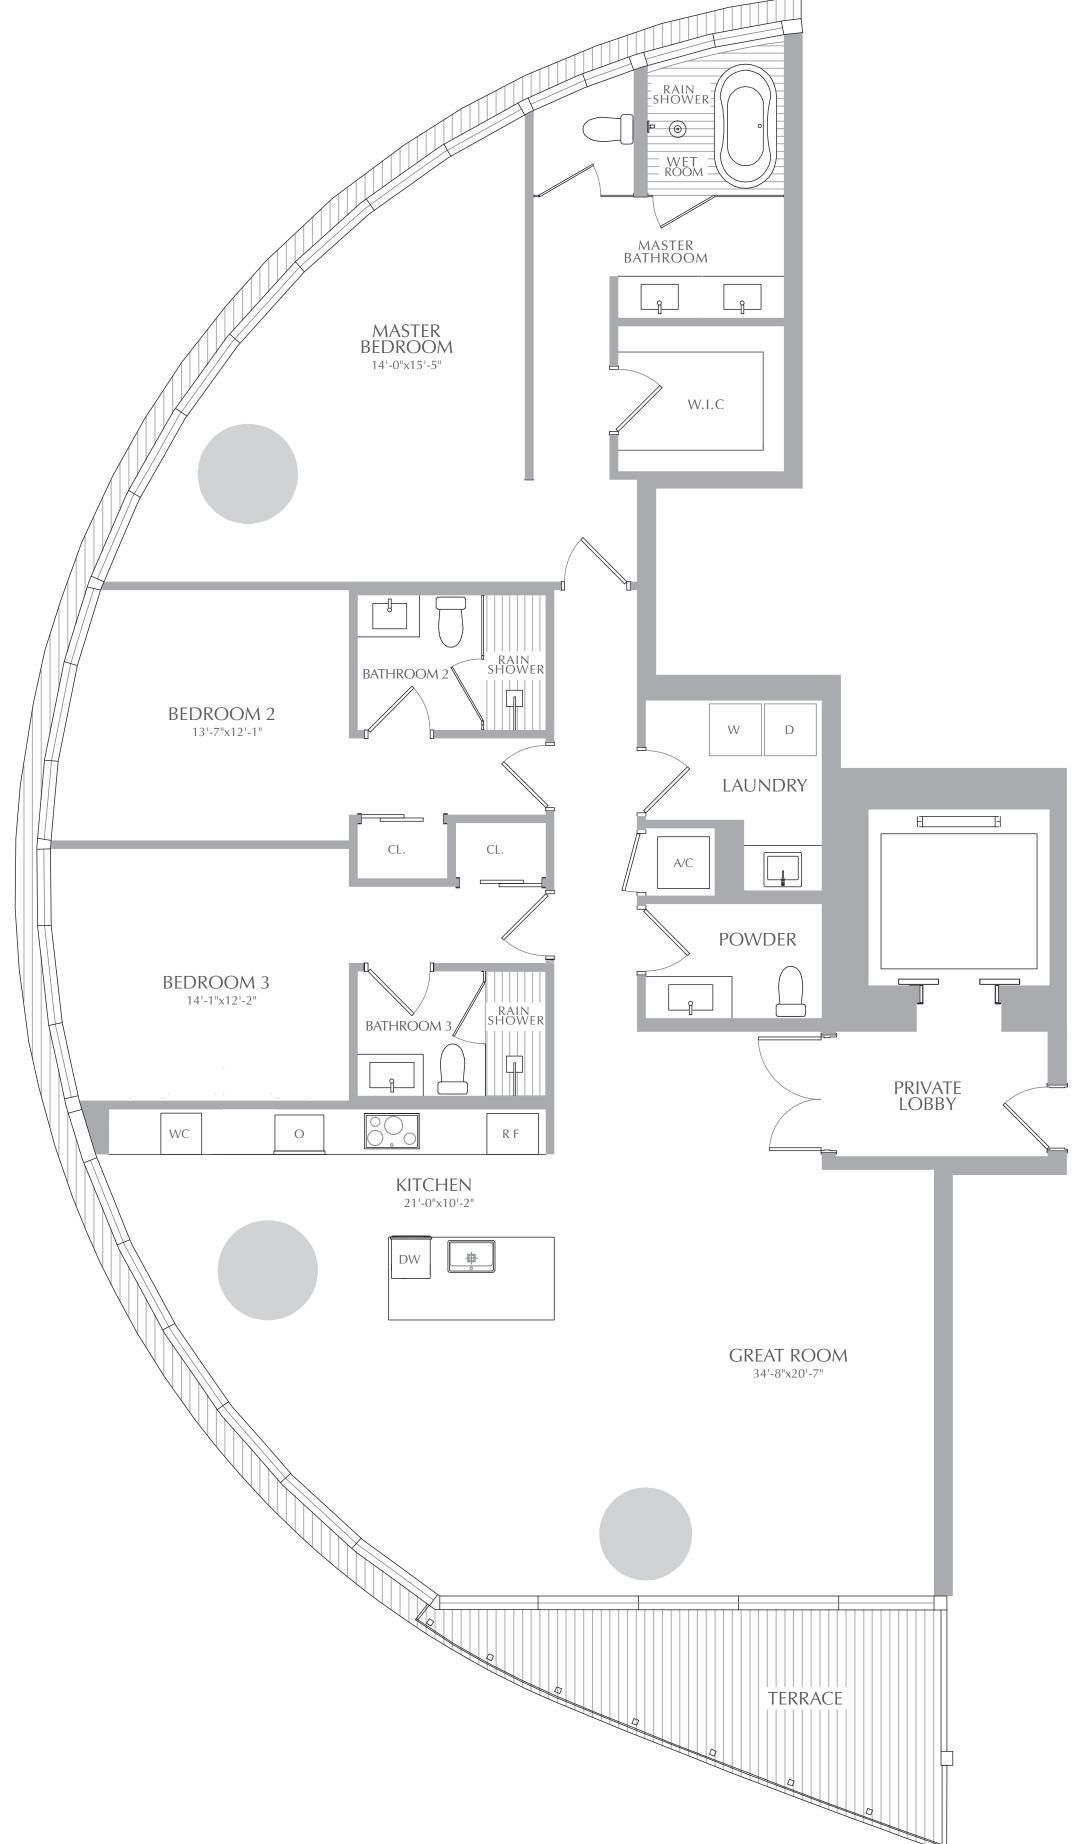

3 BEDROOMS 3.5 BATHROOMS INTERIOR: 2,462 SQ. FT. 229 SQ. M. EXTERIOR: 157 SQ. FT. 14 SQ. M. TOTAL: 2,619 SQ. FT. 243 SQ. M.

## **RESIDENCES**

300 BISCAYNE BOULEVARD WAY M I A M I

stated length and width. All dimensions are estimates which will vary with actual construction, and all floor plans, specifications are estimates which will not necessarily accurately reflect the final plans and specifications for the development.

All depictions of appliances, counters, soffits, floor coverings and other matters of detail, including, without limitation, items of finish and decoration, are conceptual only and are not necessarily included in each unit.