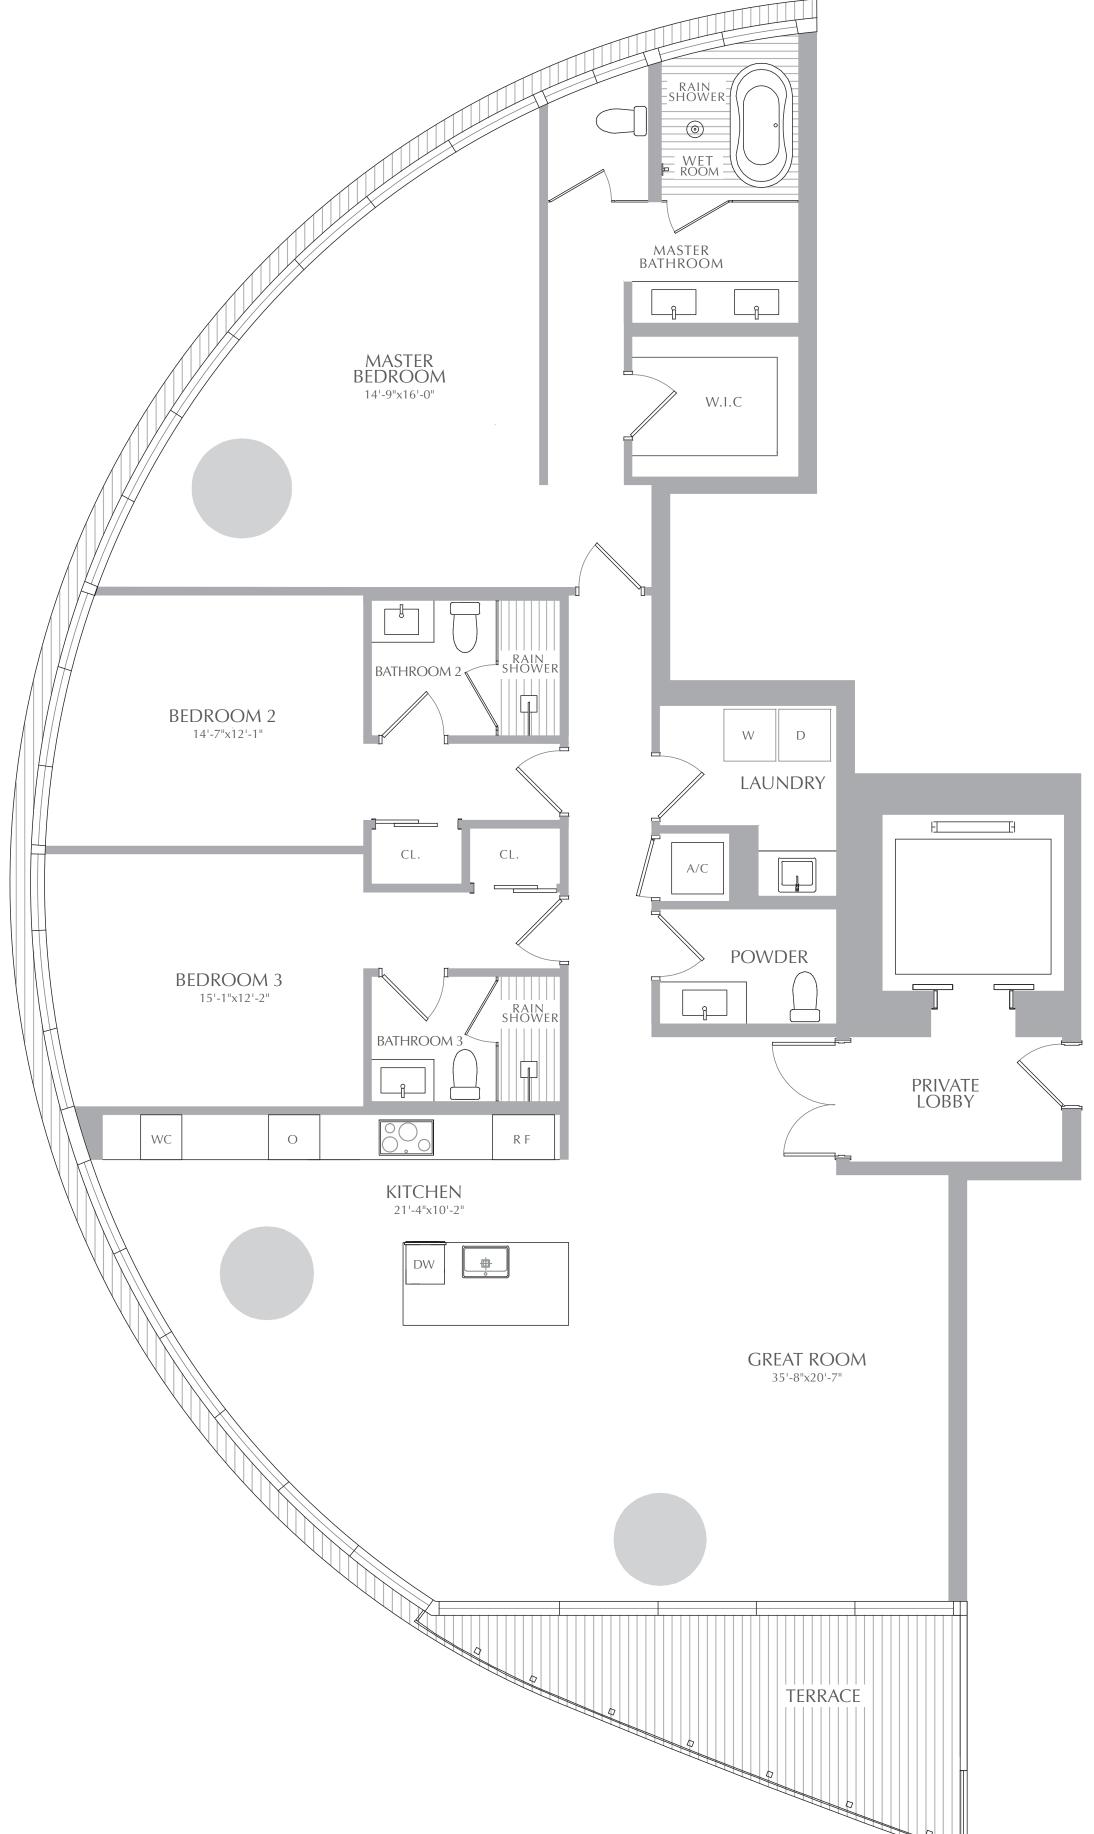

3 BEDROOMS 3.5 BATHROOMS

INTERIOR: 2,534 SQ. FT. 235 SQ. M. EXTERIOR: 157 SQ. FT. 15 SQ. M. TOTAL: 2,691 SQ. FT. 250 SQ. M.

## **RESIDENCES**

MIAMI

300 BISCAYNE BOULEVARD WAY

stated length and width. All dimensions are estimates which will vary with actual construction, and all floor plans, specifications and other development plans are subject to change and will not necessarily accurately reflect the final plans and specifications for the development.

All depictions of appliances, counters, soffits, floor coverings and other matters of detail, including, without limitation, items of finish and decoration, are conceptual only and are not necessarily included in each unit.