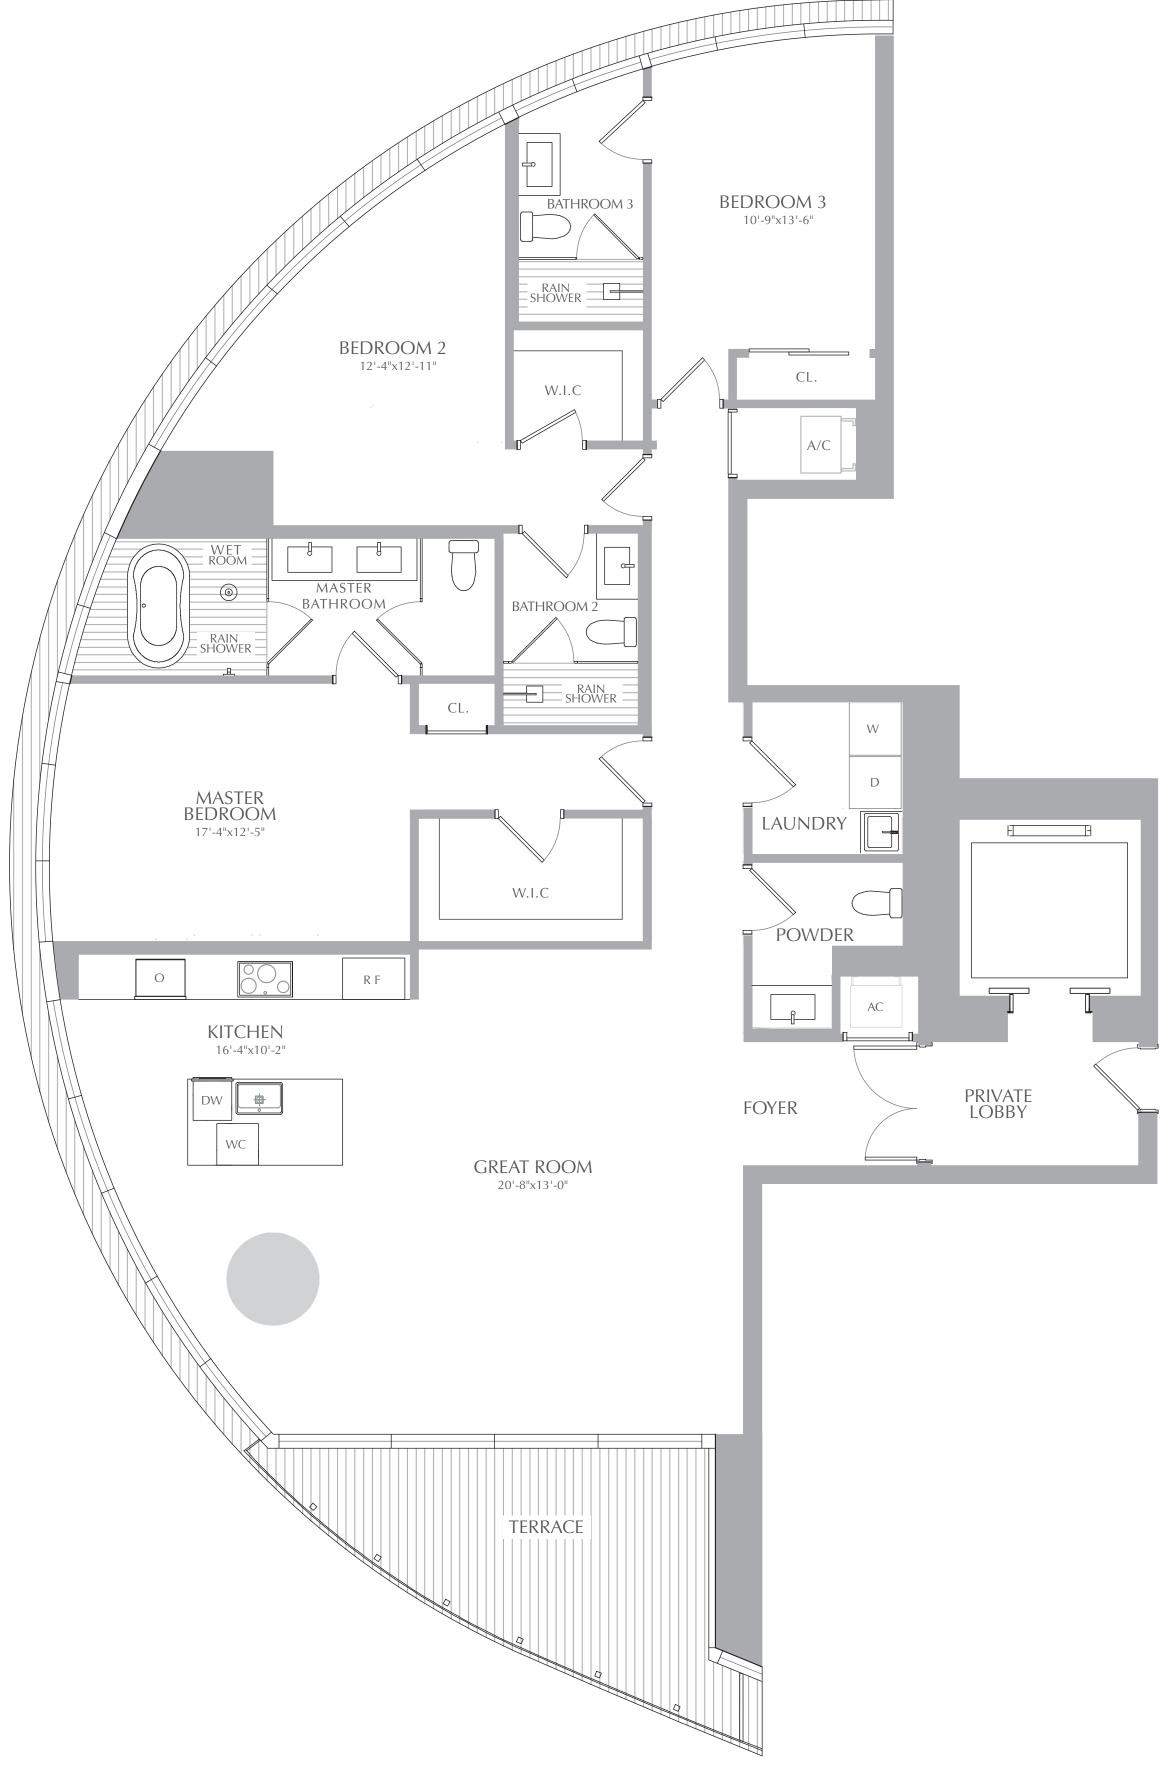

3 BEDROOMS 3.5 BATHROOMS

INTERIOR: 2,347 SQ. FT. 218 SQ. M. EXTERIOR: 178 SQ. FT. 17 SQ. M. TOTAL: 2,525 SQ. FT. 235 SQ. M.

300 BISCAYNE BOULEVARD WAY

MIAMI

0' 2' 4' 6' 8' 10'

stated length and width. All dimensions are estimates which will vary with actual construction, and all floor plans, specifications are estimates which will not necessarily accurately reflect the final plans and specifications for the development.

All depictions of appliances, counters, soffits, floor coverings and other matters of detail, including, without limitation, items of finish and decoration, are conceptual only and are not necessarily included in each unit.