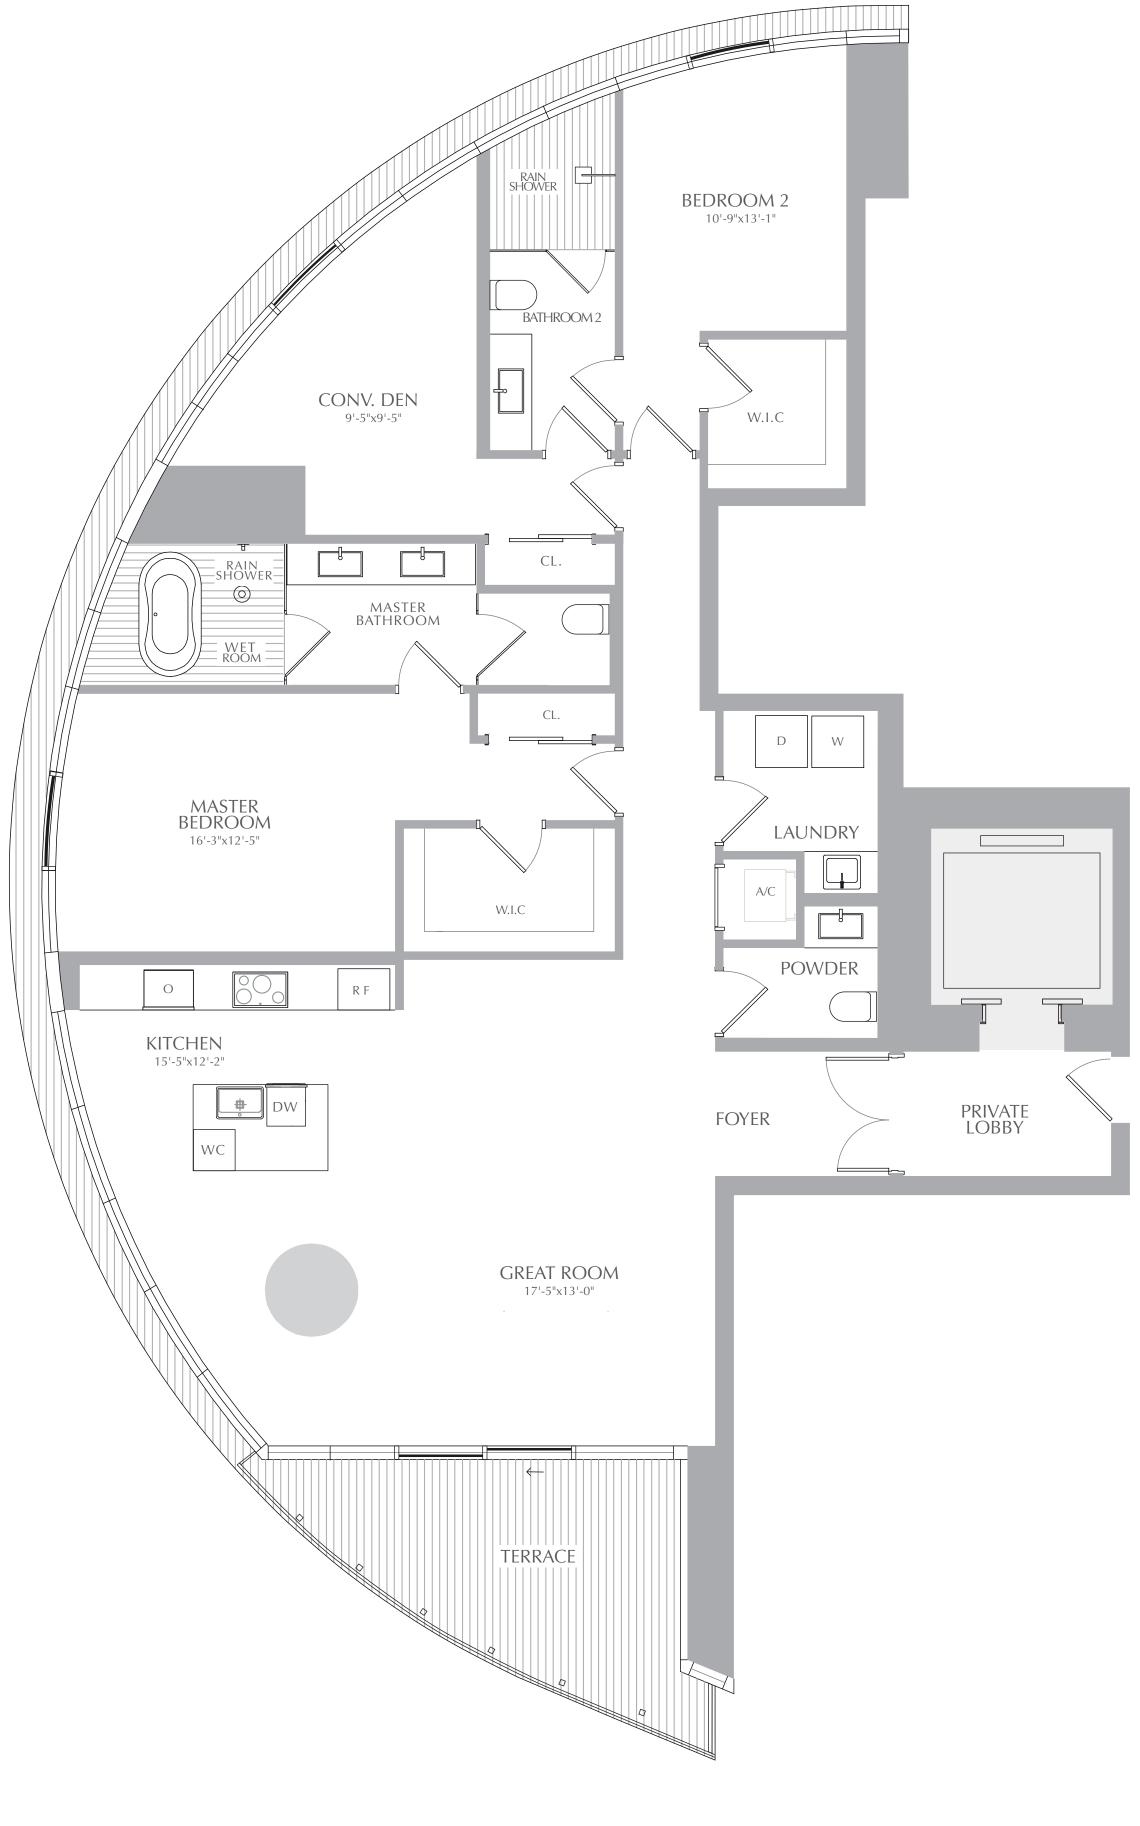

2 BEDROOMS
2 BATHROOMS
1 POWDER
CONV. DEN

INTERIOR: 2,228 SQ. FT. 207 SQ. M. EXTERIOR: 170 SQ. FT. 16 SQ. M. TOTAL: 2,398 SQ. FT. 223 SQ. M.

## RESIDENCES

300 BISCAYNE BOULEVARD WAY M I A M I

stated length and width. All dimensions are estimates which will vary with actual construction, and all floor plans, specifications are estimates which will not necessarily accurately reflect the final plans and specifications for the development.

All depictions of appliances, counters, soffits, floor coverings and other matters of detail, including, without limitation, items of finish and decoration, are conceptual only and are not necessarily included in each unit.