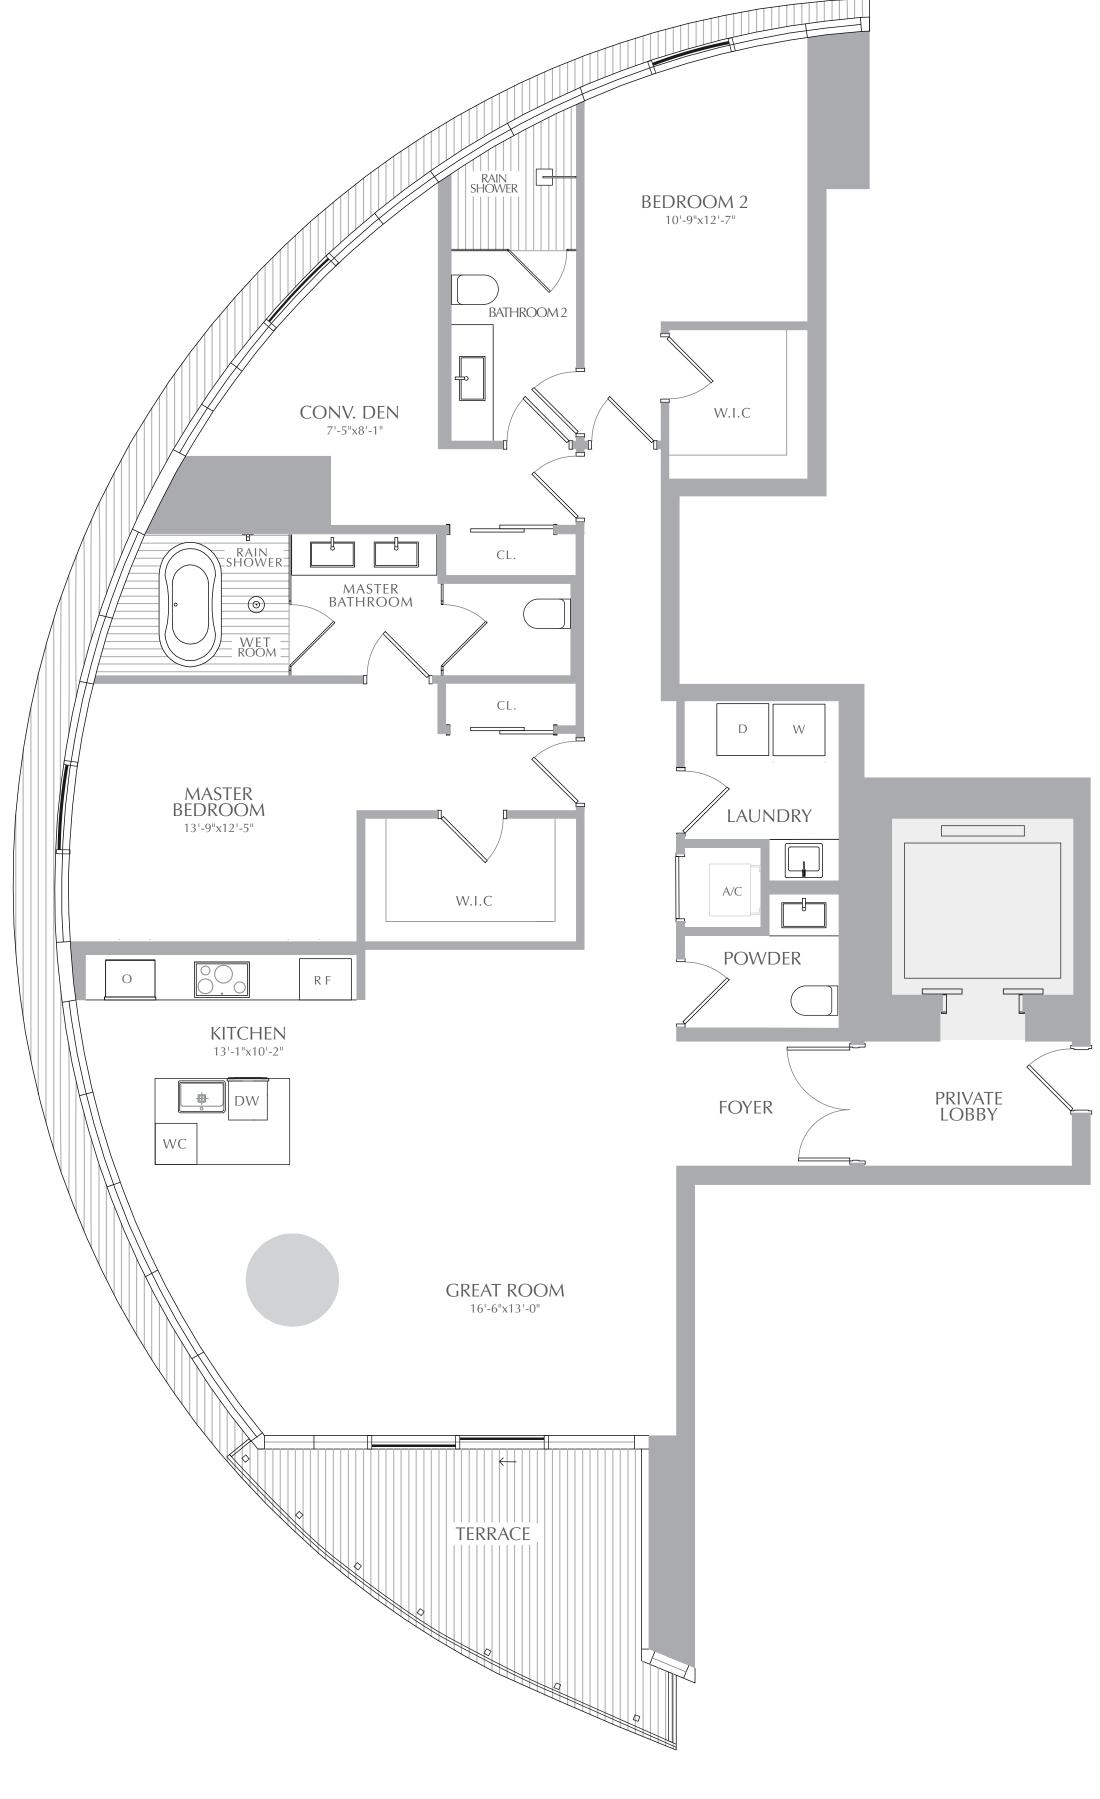

2 BEDROOMS
2 BATHROOMS
1 POWDER
CONV. DEN

INTERIOR: 2,059 SQ. FT. 191 SQ. M. EXTERIOR: 162 SQ. FT. 15 SQ. M. TOTAL: 2,221 SQ. FT. 206 SQ. M.

## **RESIDENCES**

300 BISCAYNE BOULEVARD WAY

MIAMI

stated length and width. All dimensions are estimates which will vary with actual construction, and all floor plans, specifications are estimates which will not necessarily accurately reflect the final plans and specifications for the development.

All depictions of appliances, counters, soffits, floor coverings and other matters of detail, including, without limitation, items of finish and decoration, are conceptual only and are not necessarily included in each unit.