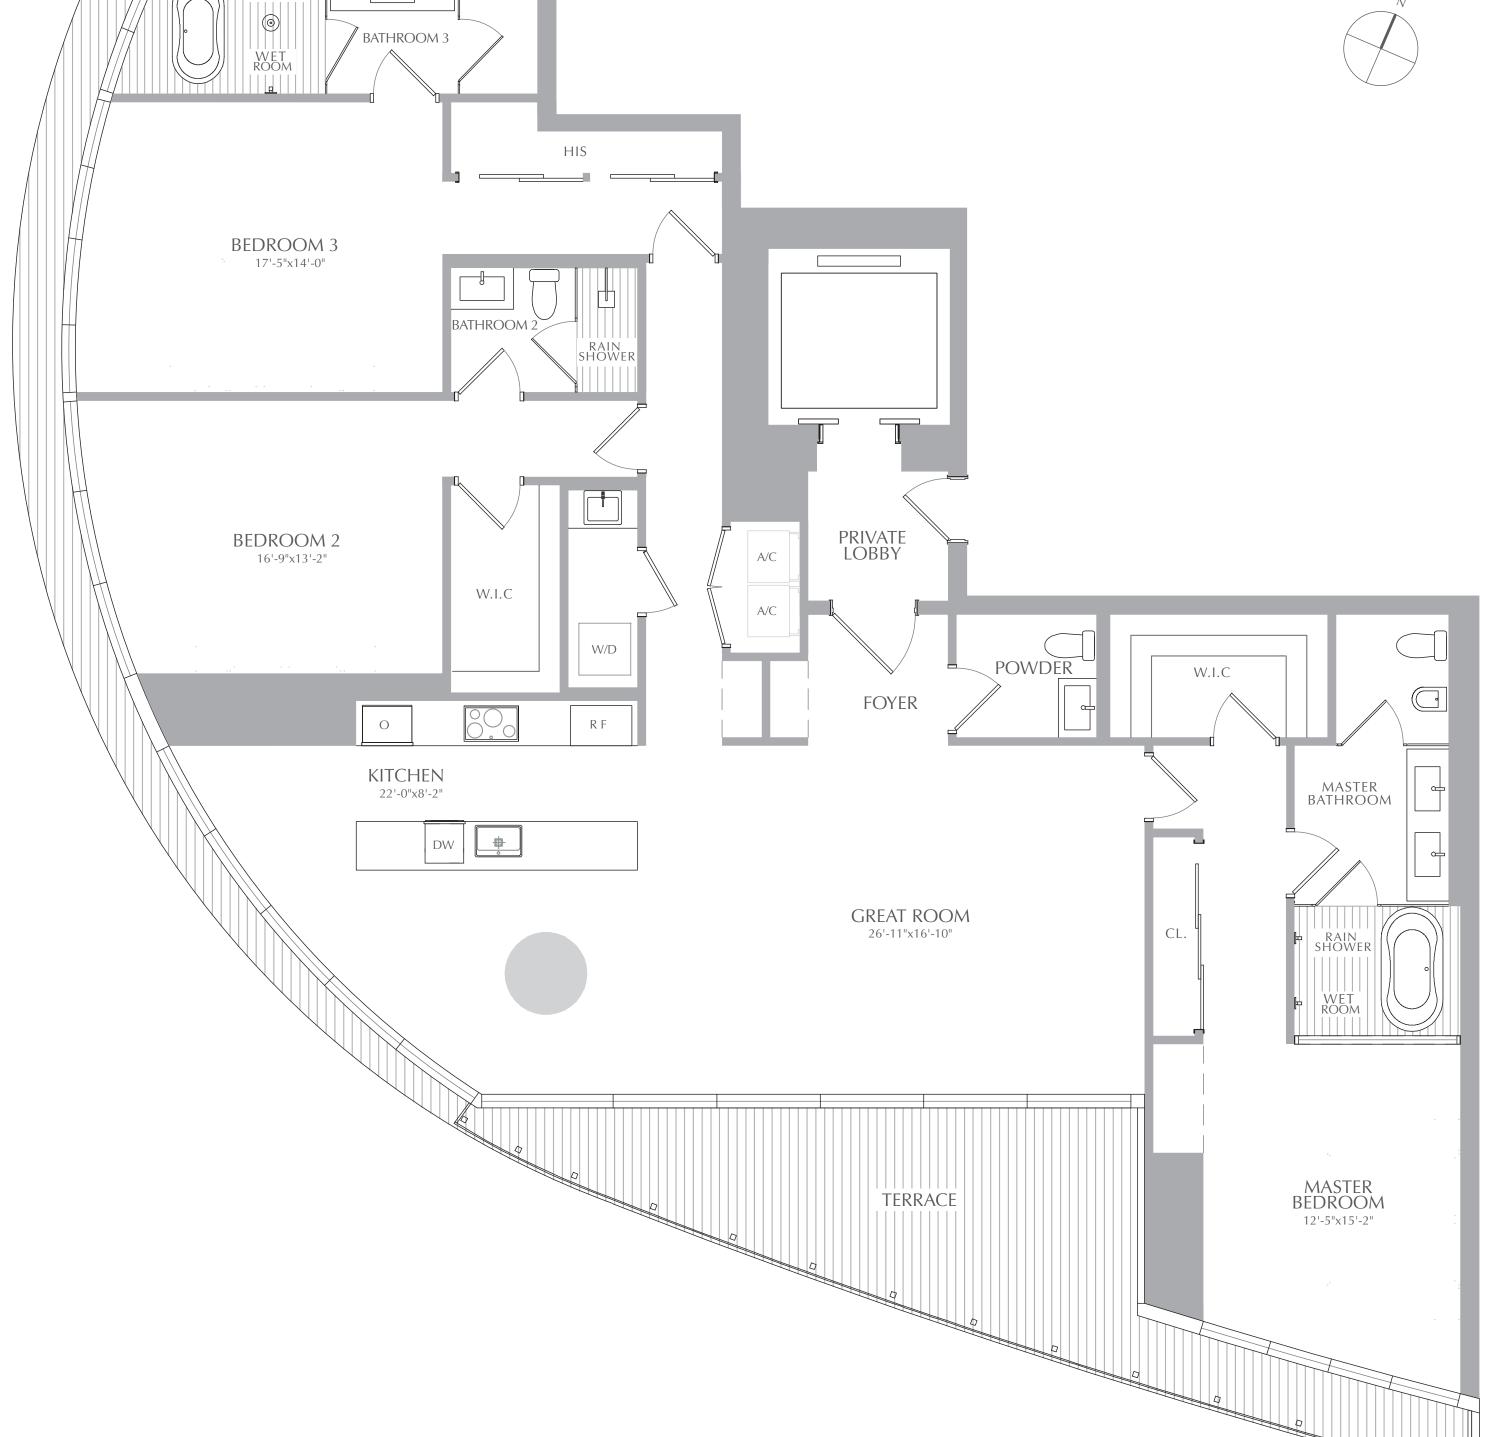

## 3 BEDROOMS 3.5 BATHROOMS

-l-

RAIN Shower

2,652 SQ. FT. 246 SQ. M. INTERIOR: 301 SQ. FT. 28 SQ. M. EXTERIOR: TOTAL: 2,953 SQ. FT. 274 SQ. M.