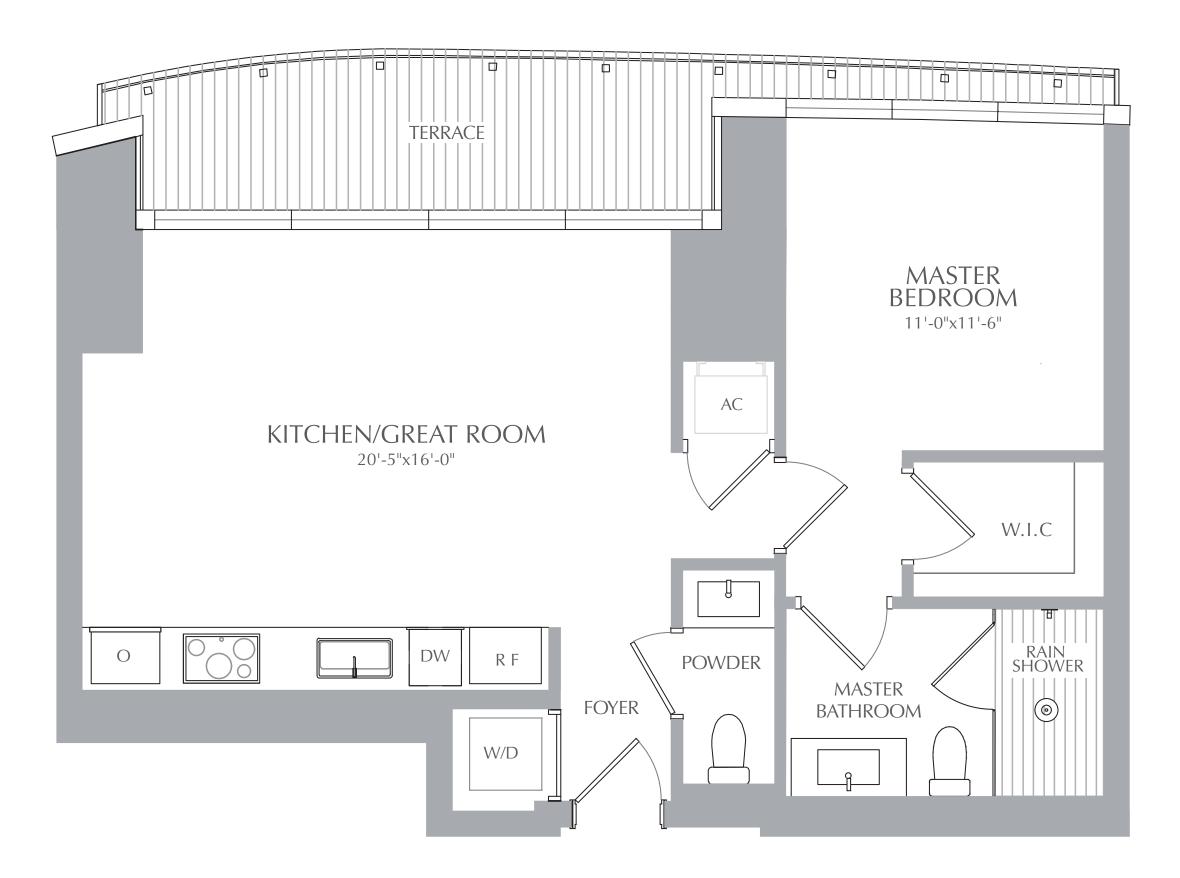

PANORAMIC RESIDENCES RESIDENCES 08 LEVEL 29

## 1 BEDROOM 1.5 BATHROOMS

| INTERIOR: | 767 | SQ. FT. | 71 | S |
|-----------|-----|---------|----|---|
| EXTERIOR: | 104 | SQ. FT. | 10 | S |
| TOTAL:    | 871 | SQ. FT. | 81 | S |

01

>

ORAL REPRESENTATIONS CANNOT BE RELIED UPON AS CORRECTLY STATING THE REPRESENTATIONS OF THE DEVELOPER. FOR CORRECT REPRESENTATIONS, MAKE REFERENCE TO THIS BROCHURE AND TO THE DOCUMENTS REQUIRED BY SECTION 718.503, FLORIDA STATUTES, TO BE FURNISHED BY A DEVELOPER TO A BUYER OR LESSEE. THESE MATERIALS ARE NOT INTENDED TO BE AN OFFER TO SELL, OR SOLICITATION TO BUY A UNIT IN THE CONDOMINIUM. SUCH AN OFFERING SHALL ONLY BE MADE PURSUANT TO THE PROSPECTUS (OFFERING CIRCULAR) FOR THE CONDOMINIUM AND NO STATEMENTS SHOULD BE RELIED UPON UNLESS MADE IN THE PROSPECTUS OR IN THEAPPLICABLE PURCHASE AGREEMENT. IN NO EVENT SHALL ONLY BE MADE PURSUANT TO THE PROSPECTUS (OFFERING CIRCULAR) FOR THE CONDOMINIUM AND NO STATEMENTS SHOULD BE RELIED UPON UNLESS MADE IN THE PROSPECTUS OR IN THEAPPLICABLE PURCHASE AGREEMENT. IN NO EVENT SHALL ONLY BE MADE PURSUANT TO THE PROSPECTUS OR IN THEAPPLICABLE PURCHASE AGREEMENT. IN NO EVENT SHALL ONLY BE MADE PURSUANT TO THE PROSPECTUS OR IN THEAPPLICABLE PURCHASE AGREEMENT. IN NO EVENT SHALL ONLY BE MADE PURSUANT TO THE PROSPECTUS OR IN THEAPPLICABLE PURCHASE AGREEMENT. IN NO EVENT SHALL ONLY BE MADE PURSUANT TO THE PROSPECTUS OR IN THEAPPLICABLE PURCHASE AGREEMENT. IN NO EVENT SHALL ONLY BE MADE PURSUANT TO THE PROSPECTUS OR IN THEAPPLICABLE PURCHASE AGREEMENT. IN NO EVENT SHALL ANY SOLICITATION, OFFER OR SALL OF A UNIT IN THE CONDOMINIUM. SUCH AN OFFER OR SALL ONLY BE MADE IN THE PROSPECTUS OR IN THE PROSPECTUS OR IN THEAPPLICABLE PURCHASE AGREEMENT. IN NO EVENT SHALL ANY SOLICITATION, OFFER OR SALL ONLY BE MADE IN THE PROSPECTUS OR INTERPROSPECTUS OR