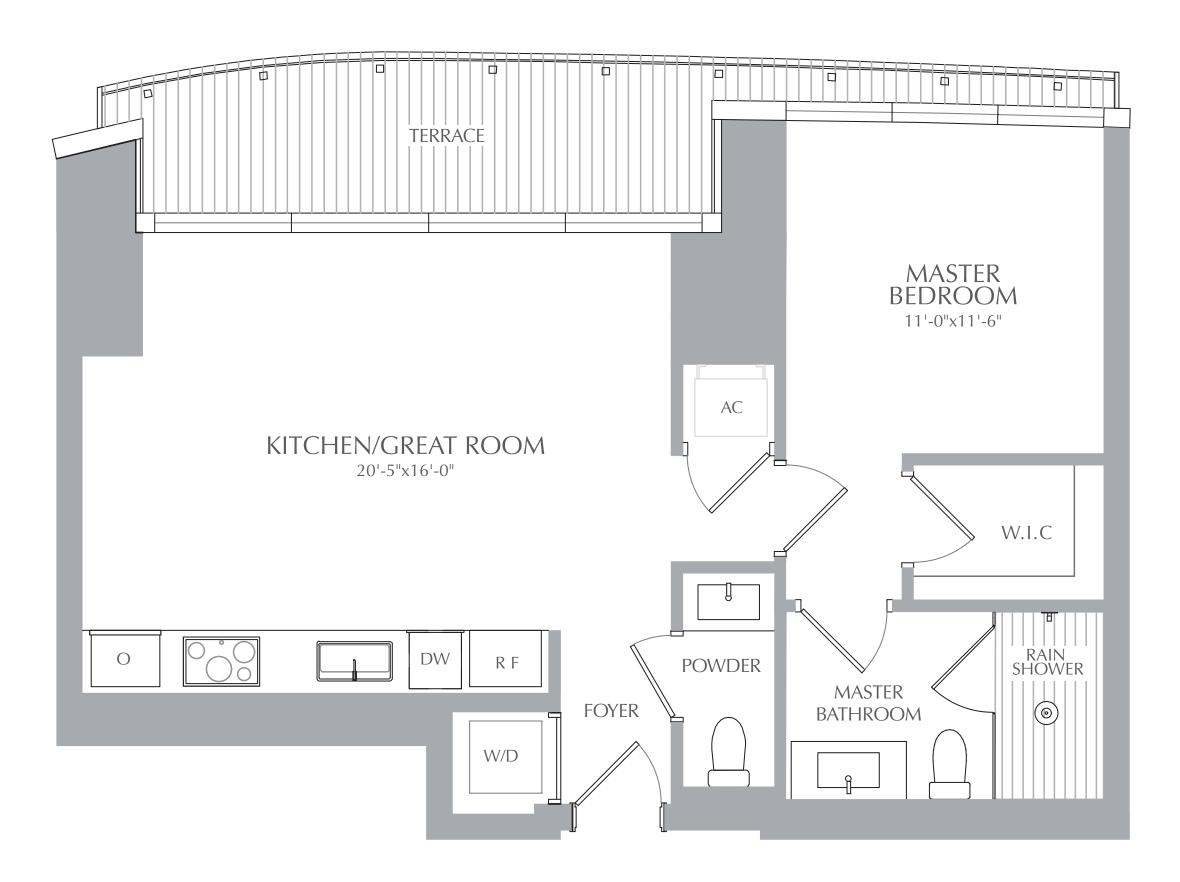

PANORAMIC RESIDENCES RESIDENCES 08 LEVEL 41

## 1 BEDROOM 1.5 BATHROOMS

| INTERIOR: | 767 | SQ. FT. | 71 | S |
|-----------|-----|---------|----|---|
| EXTERIOR: | 104 | SQ. FT. | 10 | S |
| TOTAL:    | 871 | SQ. FT. | 81 | S |

01

>

ORAL REPRESENTATIONS CANNOT BE RELIED UPON AS CORRECTLY STATING THE REPRESENTATIONS OF THE DEVELOPER. FOR CORRECT REPRESENTATIONS, MAKE REFERENCE TO THIS BROCHURE AND TO THE DOCUMENTS REQUIRED BY SECTION 718.503, FLORIDA STATUTES, TO BE FURNISHED BY A DEVELOPER TO A BUYER OR LESSEE. THESE MATERIALS ARE NOT INTENDED TO BE AN OFFER TO SELL, OR SOLICITATION TO BUY A UNIT IN THE CONDOMINIUM. SUCH AN OFFERING SHALL ONLY BE MADE PURSUANT TO THE PROSPECTUS (OFFERING SHALL ONLY BE MADE PURSUANT TO THE PROSPECTUS (OFFERING SHALL ONLY BE MADE PURSUANT TO THE PROSPECTUS (OFFERING SHALL ONLY BE MADE PURSUANT TO THE PROSPECTUS (OFFERING SHALL ONLY BE MADE PURSUANT TO THE PROSPECTUS (OFFERING SHALL ONLY BE MADE PURSUANT TO THE PROSPECTUS OR IN THEAPPLICABLE PURCHASE AGREEMENT. IN NO EVENT SHALL ANY SOLICITATION, OFFER OR SALLE OF A UNIT IN THE CONDOMINIUM. SUCH AN OFFER OR SOLICITATION, OFFER ON SALLE OF A UNIT IN THE CONDOMINIUM. SUCH AN OFFERING SHALL ONLY BE MADE PURSUANT TO THE PROSPECTUS (OFFERING SHALL ONLY BE MADE PURSUANT TO THE PROSPECTUS OR IN THEAPPLICABLE PURCHASE AGREEMENT. IN NO EVENT SHALL ANY SOLICITATION, OFFER OR SALLE OF A UNIT IN THE CONDOMINIUM. SUCH AN OFFER OR SALLE OF A UNIT IN THE CONDOMINIUM. SUCH AN OFFER OR SALLE OF A UNIT IN THE CONDOMINIUM. SUCH AN OFFER OR SALLE OF A UNIT IN THE CONDOMINIUM AND NO STATUTES SHOULD BE UNLAWFUL. Stated square footages and dimensions are measured to the exterior boundaries of the exterior walls and the centerline of interior demising walls and in fact vary from the square footage and dimensions are measured to the exterior walls and the centerline of the exterior walls and the exterior walls and the exterior walls and the centerline of the ext