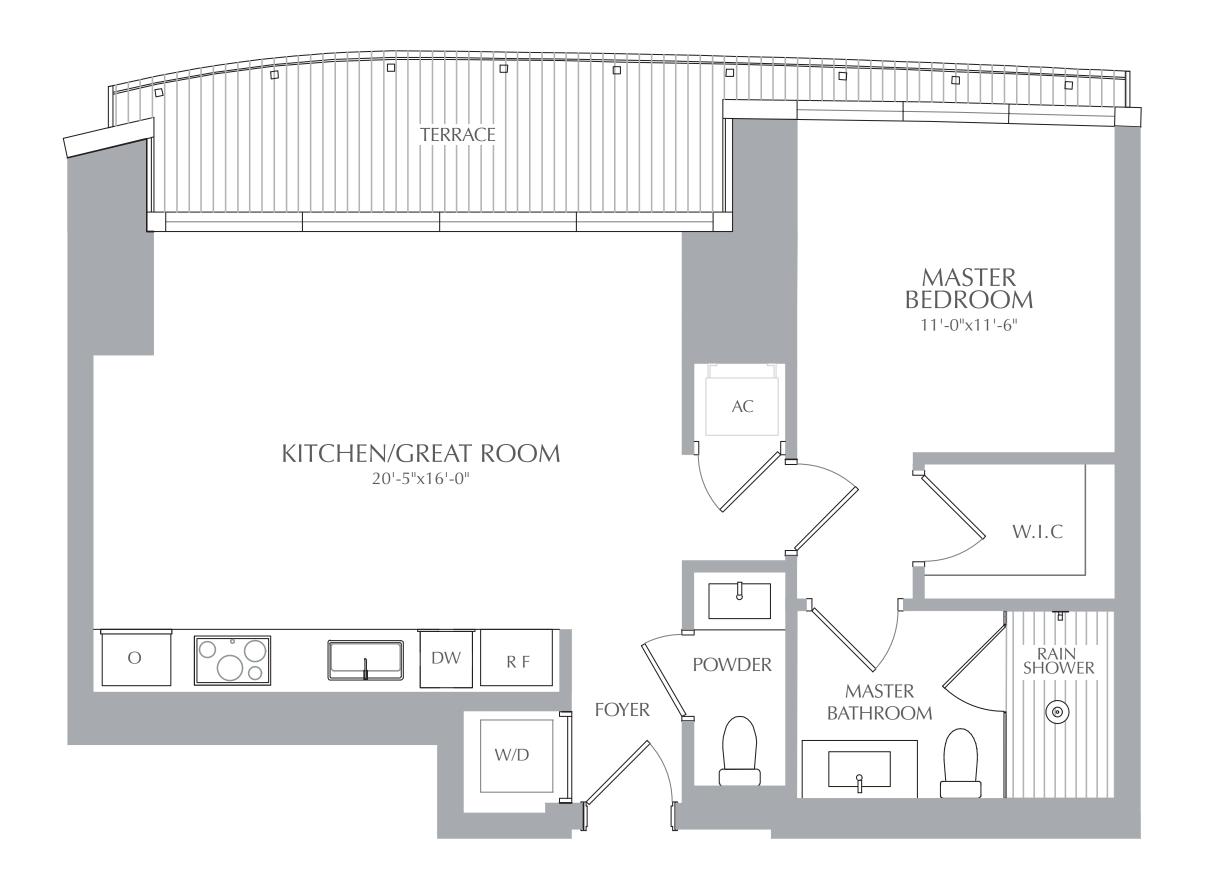

1 BEDROOM 1.5 BATHROOMS 

 INTERIOR:
 767
 SQ. FT.
 71
 SQ. M.

 EXTERIOR:
 104
 SQ. FT.
 10
 SQ. M.

 TOTAL:
 871
 SQ. FT.
 81
 SQ. M.