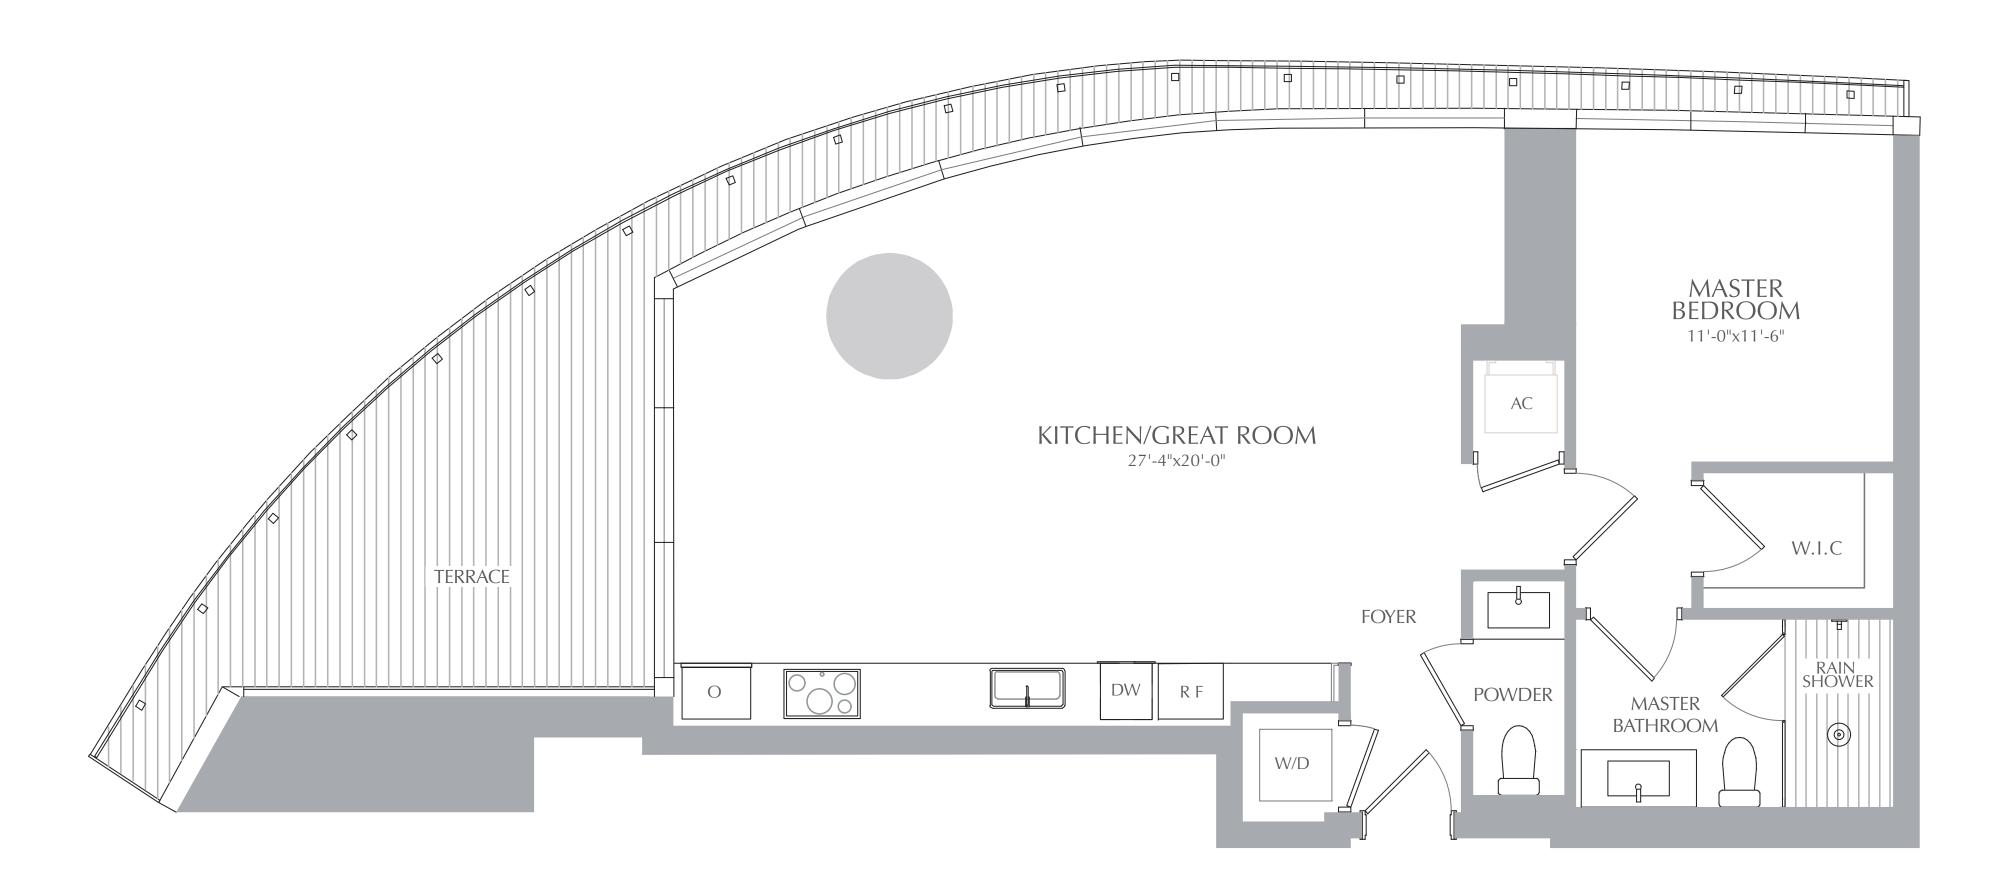

## SKY RESIDENCES **RESIDENCES 08** LEVEL 47

## 1 BEDROOM 1.5 BATHROOMS

985 SQ. FT. 92 SQ. M. INTERIOR: 174 SQ. FT. 16 SQ. M. EXTERIOR: 1,159 SQ. FT. 108 SQ. M. TOTAL:

ORAL REPRESENTATIONS CANNOT BE RELIED UPON AS CORRECTLY STATING THE REPRESENTATIONS OF THE DEVELOPER. FOR CORRECT REPRESENTATIONS, MAKE REFERENCE TO THIS BROCHURE AND TO THE DOCUMENTS REQUIRED BY SECTION 718.503, FLORIDA STATUTES, TO BE FURNISHED BY A DEVELOPER TO A BUYER OR LESSEE. THESE MATERIALS ARE NOT INTENDED TO BE AN OFFER TO SELL, OR SOLICITATION TO BUY A UNIT IN THE CONDOMINIUM. SUCH AN OFFERING SHALL ONLY BE MADE PURSUANT TO THE PROSPECTUS OR IN THE APPLICABLE PURCHASE AGREEMENT. IN NO EVENT SHALL ANY SOLICITATION, OFFER OR SALE OF A UNIT IN THE CONDOMINIUM BE MADE IN, OR TO RESIDENTS OF, ANY STATE OR COUNTRY IN WHICH SUCH ACTIVITY WOULD BE UNLAWFUL. Stated square footage and dimensions that would be determined by using the description and definition of the" Unit" set forth in the declaration (which generally only includes the interior airspace between the perimeter walls and excludes all interior airspace between the perimeter walls and is provided to allow a prospective buyer to compare the units with units in other condominium projects that utilize the same method. For your reference, the area of the unit, determined in accordance with these defined unit boundaries, is set forth on this floor plan are generally taken at the farthest points of each given room (as if the room were a perfect rectangle), without regard for any cutouts or variations. Accordingly, the area of the actual room will typically be smaller than the product obtained by multiplying the stated length and width. All dimensions are estimates which will vary with actual construction, and all floor plans, specifications and other development plans are subject to change and will not necessarily accurately reflect the final plans and specifications for the development. All depictions of appliances, counters, soffits, floor coverings and other matters of detail, including, without limitation, items of finish and decoration, are conceptual only and are not necessarily included in each unit.