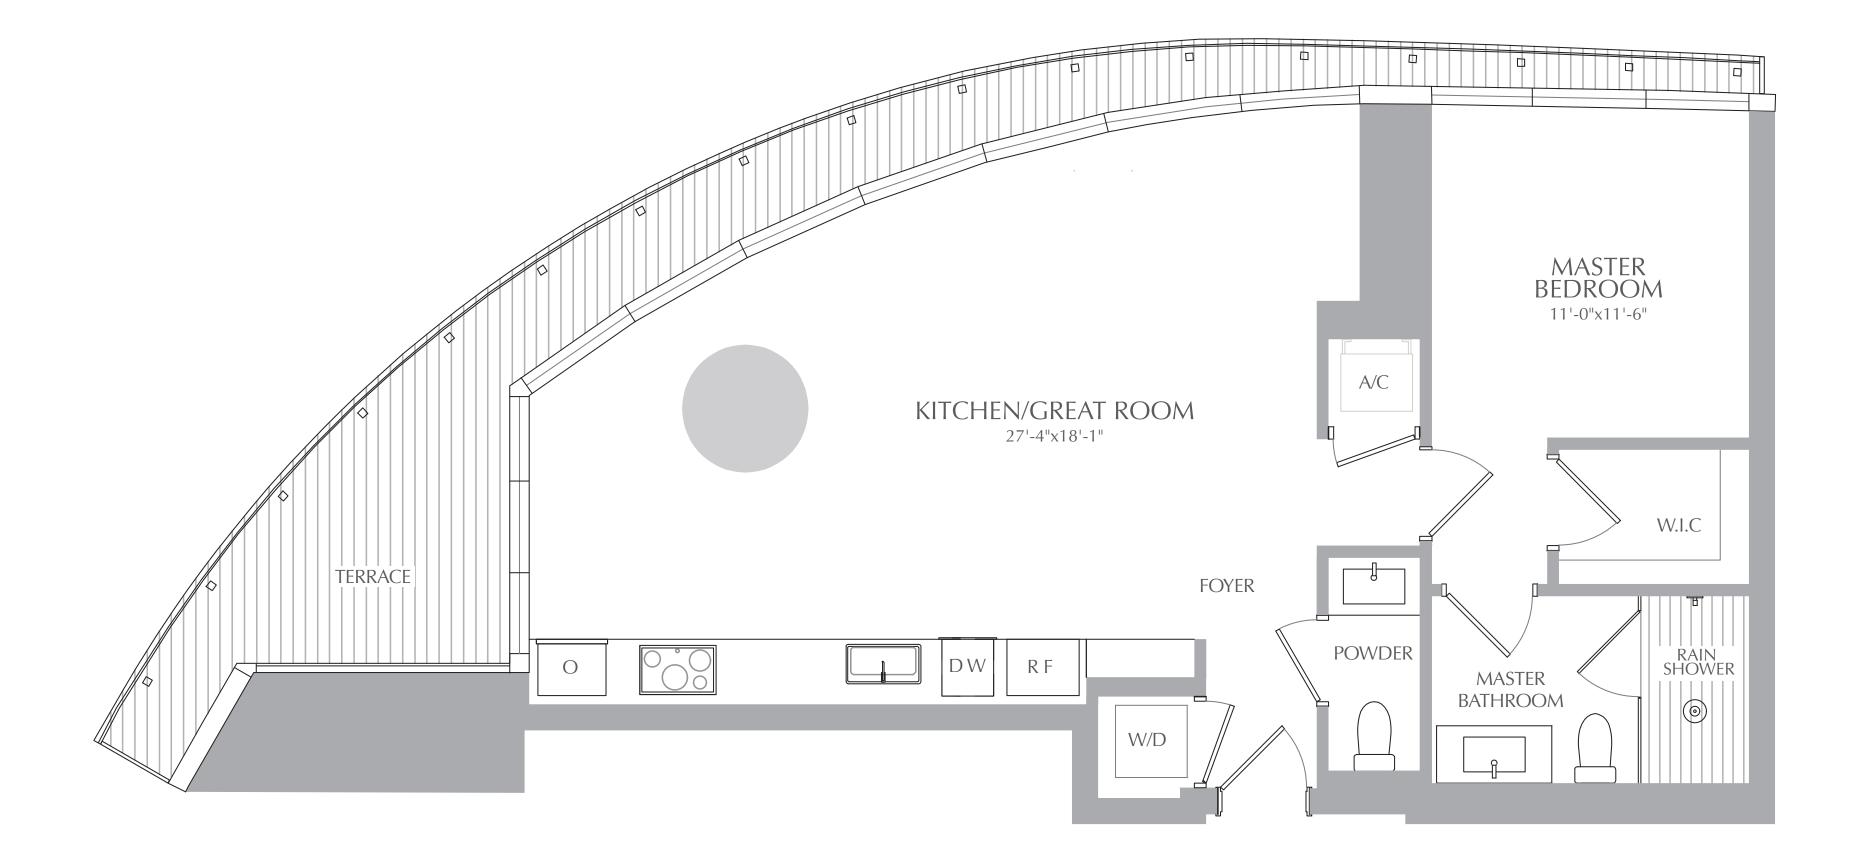

## SKY RESIDENCES **RESIDENCES 08** LEVEL 50

## 1 BEDROOM 1.5 BATHROOMS

| INTERIOR: | 928   | SQ. FT. | 86 | ( |
|-----------|-------|---------|----|---|
| EXTERIOR: |       | SQ. FT. |    |   |
| TOTAL:    | 1,023 | SQ. FT. | 95 | 0 |
|           |       |         |    |   |