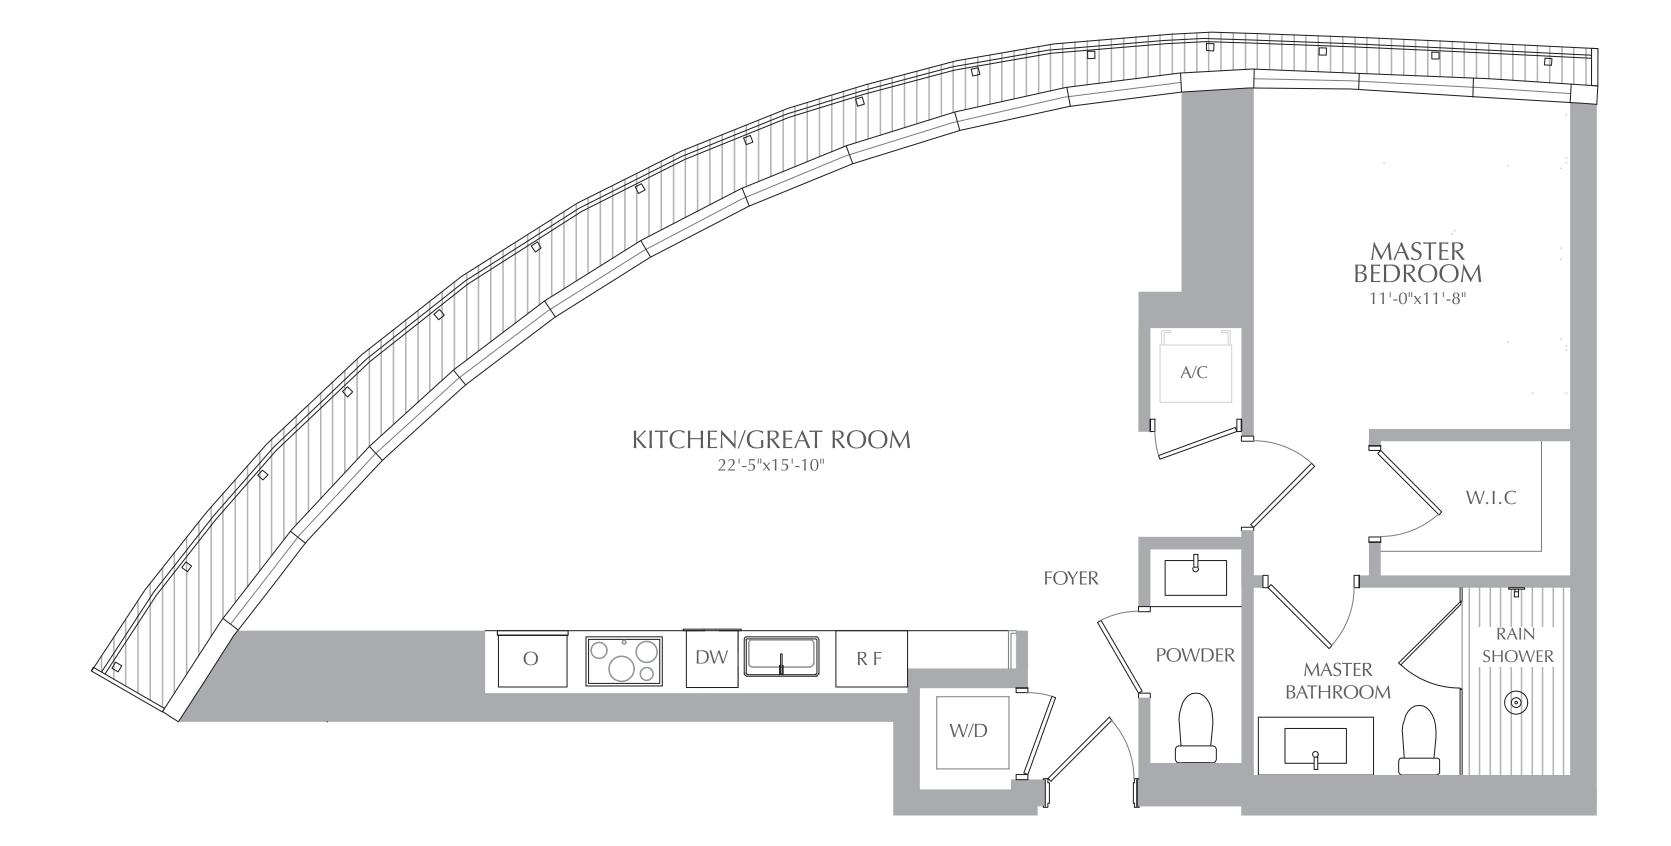

## SKY RESIDENCES **RESIDENCES 08** LEVEL 52

## 1 BEDROOM 1.5 BATHROOMS

| INTERIOR: | 894 | SQ. FT. | 83 | S |
|-----------|-----|---------|----|---|
| EXTERIOR: | 0   | SQ. FT. | 0  | S |
| TOTAL:    | 894 | SQ. FT. | 83 | S |

01

>

ORAL REPRESENTATIONS CANNOT BE RELIED UPON AS CORRECTLY STATING THE REPRESENTATIONS OF THE DEVELOPER. FOR CORRECT REPRESENTATIONS, MAKE REFERENCE TO THIS BROCHURE AND TO THE DOCUMENTS REQUIRED BY SECTION 718.503, FLORIDA STATUTES, TO BE FURNISHED BY A DEVELOPER TO A BUYER OR LESSEE. THESE MATERIALS ARE NOT INTENDED TO BE AN OFFER TO SELL, OR SOLICITATION TO BUY A UNIT IN THE CONDOMINIUM. SUCH AN OFFERING SHALL ONLY BE MADE PURSUANT TO THE PROSPECTUS (OFFERING SHALL ONLY BE MADE PURSUANT TO THE PROSPECTUS (OFFERING SHALL ONLY BE MADE PURSUANT TO THE PROSPECTUS OR IN THEAPPLICABLE PURCHASE AGREEMENT. IN NO EVENT SHALL ANY SOLICITATION, OFFER OR SALL ON A UNIT IN THE CONDOMINIUM. SUCH AN OFFERING SHALL ONLY BE MADE PURSUANT TO THE PROSPECTUS OR IN THEAPPLICABLE PURCHASE AGREEMENT. IN NO EVENT SHALL ANY SOLICITATION, OFFER OR SALL ON A UNIT IN THE CONDOMINIUM. SUCH AN OFFERING SHALL ONLY BE MADE PURSUANT TO THE PROSPECTUS OR IN THEAPPLICABLE PURCHASE AGREEMENT. IN NO EVENT SHALL ANY SOLICITATION, OFFER OR SULTATION, OFFER OR SULTATION TO BUY A UNIT IN THE CONDOMINIUM. SUCH AN OFFERING SHALL ONLY BE MADE IN, OR TO RESIDENTS OF, ANY STATE OR COUNTRY IN WHICH SUCH ACTIVITY WOULD BE RELIED UPON UNLESS MADE IN THE PROSPECTUS OR IN THEAPPLICABLE PURCHASE AGREEMENT. IN NO EVENT SHALL ANY SOLICITATION, OFFER OR SULTATION, OFFER OR SULTATION TO BUY A UNIT IN THE CONDOMINIUM. SUCH AN OFFERING SHALL ONLY BE MADE IN, OR TO RESIDENTS OF, ANY STATE OR COUNTRY IN WHICH SUCH ACTIVITY WOULD BE UNLAWFIL. Stated square footages and dimensions are measured to the exterior values and the centerline of interior demission walls and in fact vary from the square footage and dimensions that would be determined by using the description and definition of the "Unit" set forth in the declaration (which generally only includes which were the enterline of interior set of the actual to onthe evelopment, set of the actual to onthe evelopment of the onthe square footages and timensions are researce to the actual room will by include the same method.