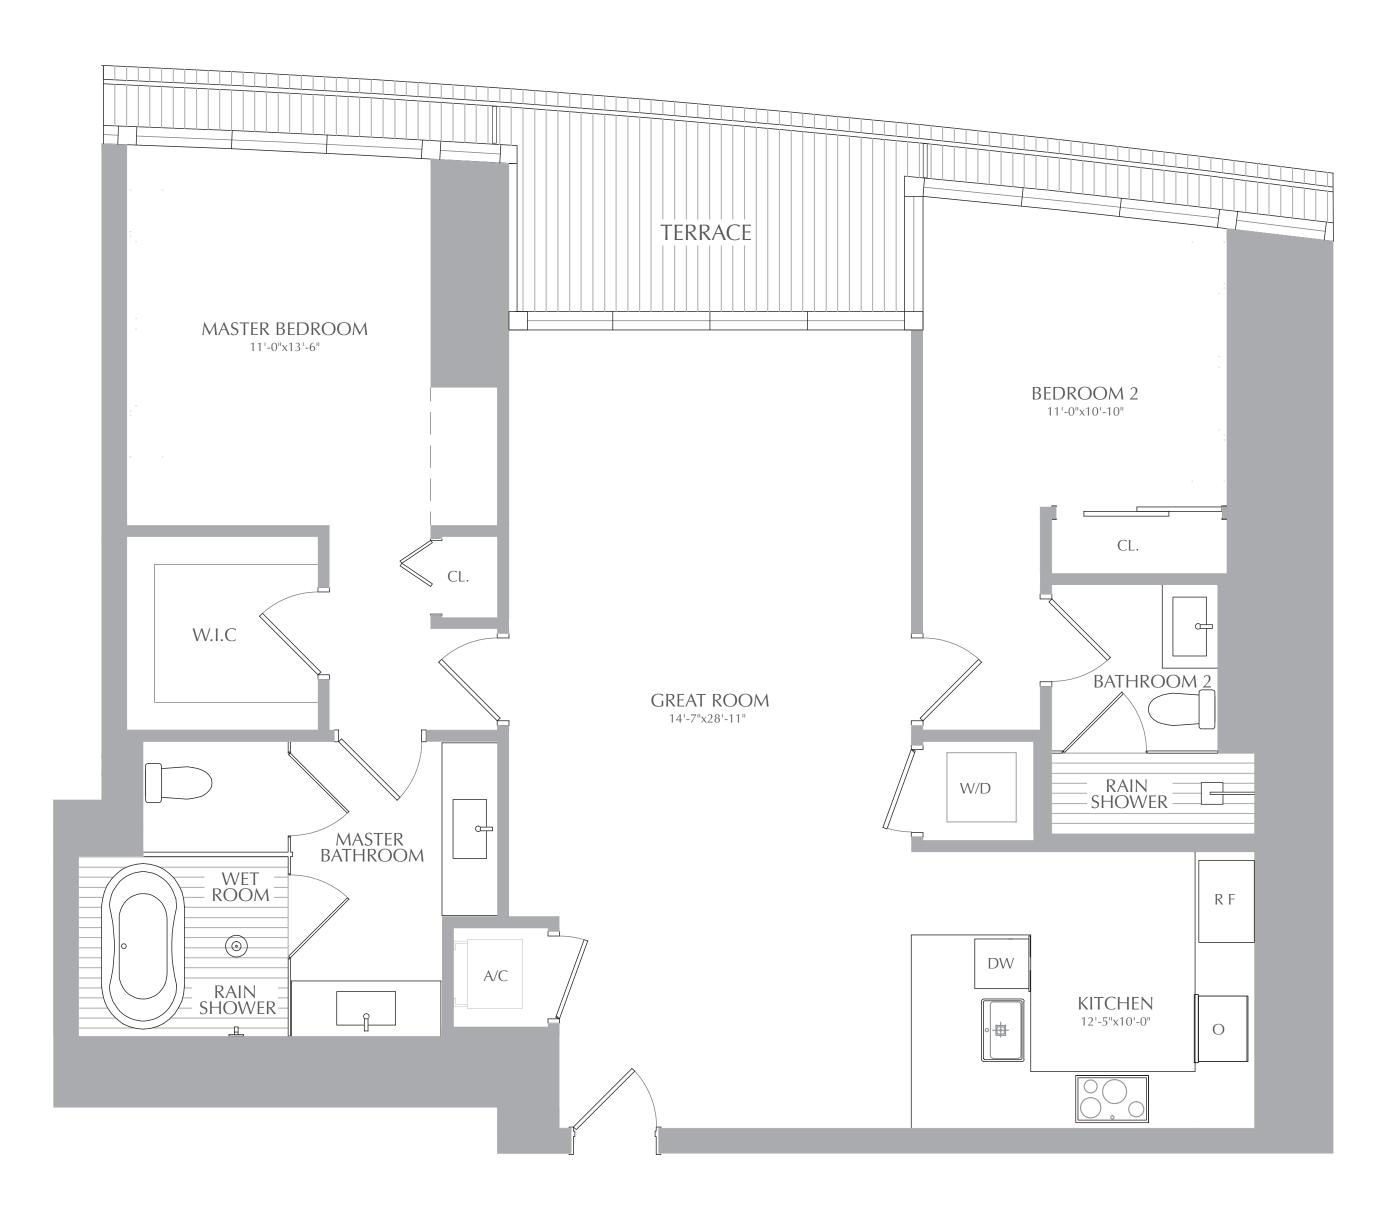

## SKY RESIDENCES **RESIDENCES 09** LEVEL 52

## 2 BEDROOMS 2 BATHROOMS

1,359 SQ. FT. 126 SQ. M. INTERIOR: 90 SQ. FT. 9 SQ. M. EXTERIOR: TOTAL: 1,449 SQ. FT. 135 SQ. M.

01

>

ORAL REPRESENTATIONS CANNOT BE RELIED UPON AS CORRECTLY STATING THE REPRESENTATIONS OF THE DEVELOPER. FOR CORRECT REPRESENTATIONS, MAKE REFERENCE TO THIS BROCHURE AND TO THE DOCUMENTS REQUIRED BY SECTION 718.503, FLORIDA STATUTES, TO BE FURNISHED BY A DEVELOPER TO A BUYER OR LESSEE. THESE MATERIALS ARE NOT INTENDED TO BE AN OFFER TO SELL, OR SOLICITATION TO BUY A UNIT IN THE CONDOMINIUM. SUCH AN OFFERING SHALL ONLY BE MADE PURSUANT TO THE PROSPECTUS (OFFERING CIRCULAR) FOR THE CONDOMINIUM AND NO STATEMENTS SHOULD BE RELIED UPON UNLESS MADE IN THE PROSPECTUS OR IN THE APPLICABLE PURCHASE AGREEMENT. IN NO EVENT SHALL ANY SOLICITATION, OFFER OR SALE OF A UNIT IN THE CONDOMINIUM BE MADE IN, OR TO RESIDENTS OF, ANY STATE OR COUNTRY IN WHICH SUCH ACTIVITY WOULD BE UNLAWFUL. Stated square footage and dimensions that would be determined by using the description and definition of the" Unit" set forth in the declaration (which generally only includes the interior airspace between the perimeter walls and excludes all interior airspace between the perimeter walls and is provided to allow a prospective buyer to compare the units with units in other condominium projects that utilize the same method. For your reference, the area of the unit, determined in accordance with these defined unit boundaries, is set forth in exhibit "3" to the declaration. Measurements of rooms set forth on this floor plan are generally taken at the farthest points of each given room (as if the room were a perfect rectangle), without regard for any cutouts or variations. Accordingly, the area of the actual room will typically be smaller than the product obtained by multiplying the stated length and width. All dimensions are estimates which will vary with actual construction, and all floor plans, specifications and other development plans are subject to change and will not necessarily accurately reflect the final plans and specifications for the development. All depictions of appliances, counters, soffits, floor coverings and other matters of detail, including, without limitation, items of finish and decoration, are conceptual only and are not necessarily included in each unit.