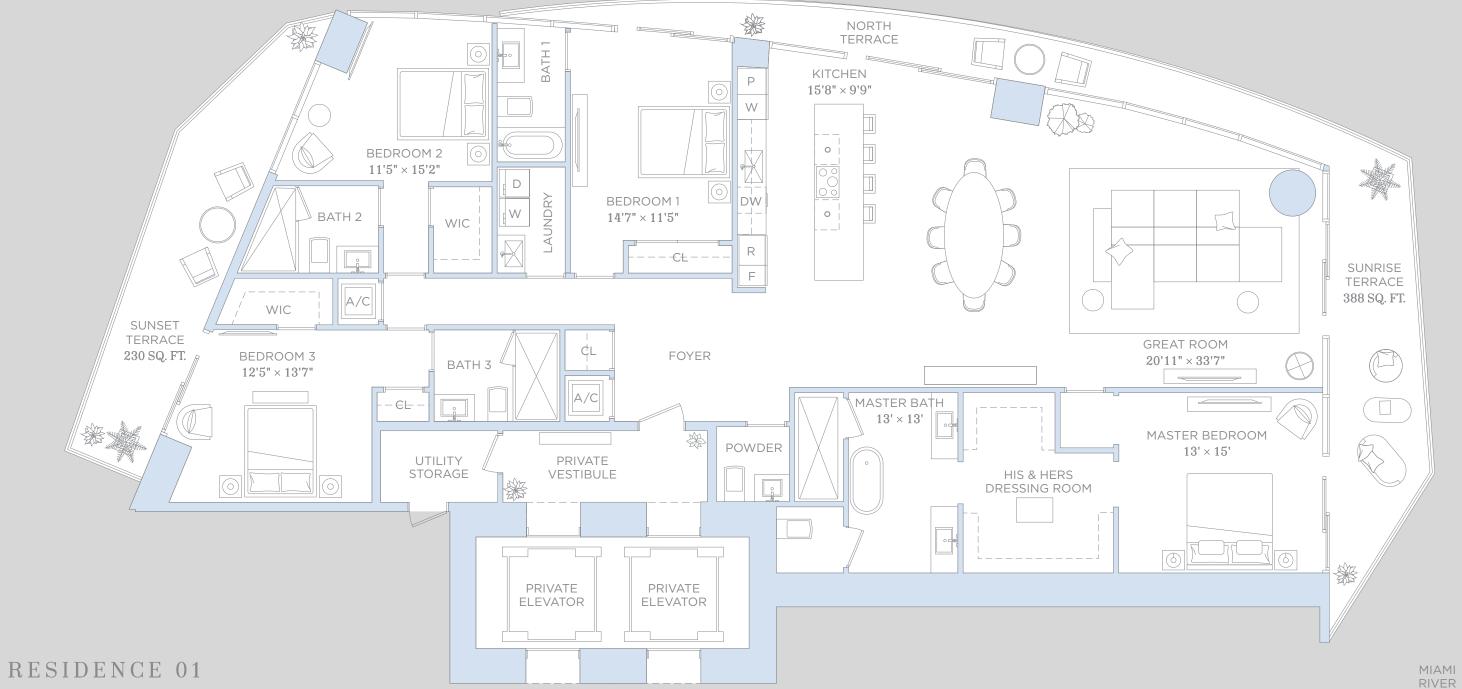

## RESIDENCE 01

## 4 BEDROOMS 4.5 BATHROOMS

| A/C INTERIOR AREA: | 3,070 SQ.FT. | 285.21 SQ.M. |
|--------------------|--------------|--------------|
| TERRACE AREA:      | 618 SQ.FT.   | 57.41 SQ.M.  |
| TOTAL RESIDENCE:   | 3,688 SQ.FT. | 342.62 SQ.M. |