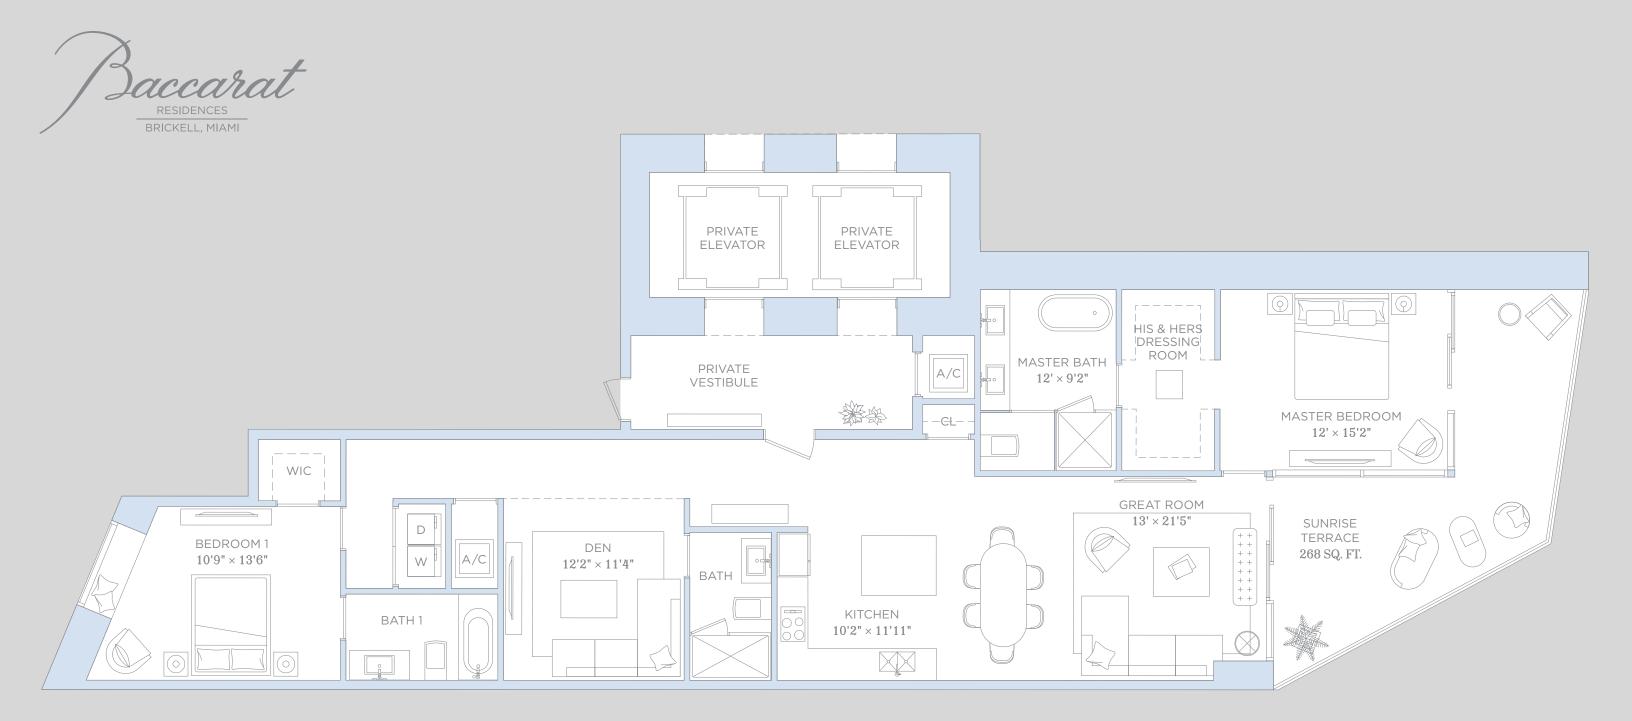

## RESIDENCE 02

## RESIDENCE 02

2 BEDROOMS 3 BATHROOMS & DEN

 A/C INTERIOR AREA:
 1,935 SQ.FT.
 179.76 SQ.M.

 TERRACE AREA:
 268 SQ.FT.
 24.89 SQ.M.

 TOTAL RESIDENCE:
 2,203 SQ.FT.
 204.66 SQ.M.