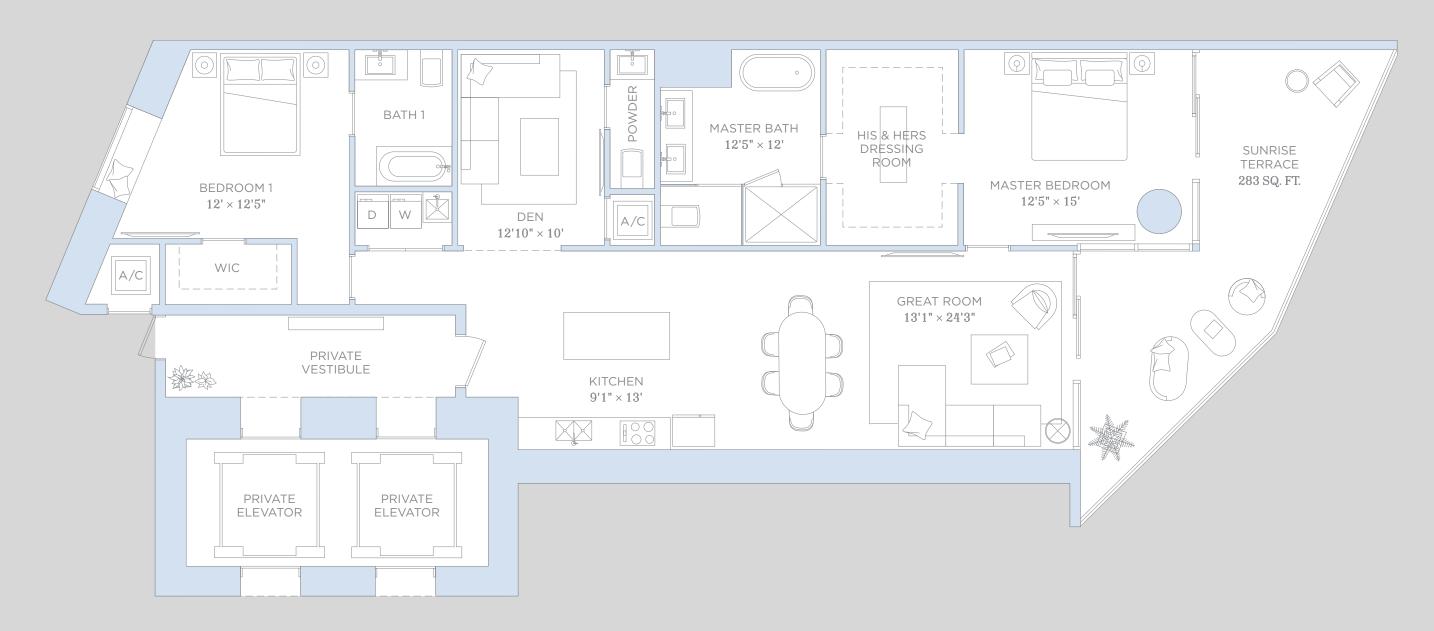

## RESIDENCE 03

## 2 BEDROOMS 2.5 BATHROOMS

| A/C INTERIOR AREA: | 1906 SQ.FT.  | 177.07 SQ.M |
|--------------------|--------------|-------------|
| TERRACE AREA:      | 283 SQ.FT.   | 26.29 SQ.M  |
| TOTAL RESIDENCE:   | 2,189 SQ.FT. | 203.36 SQ.M |