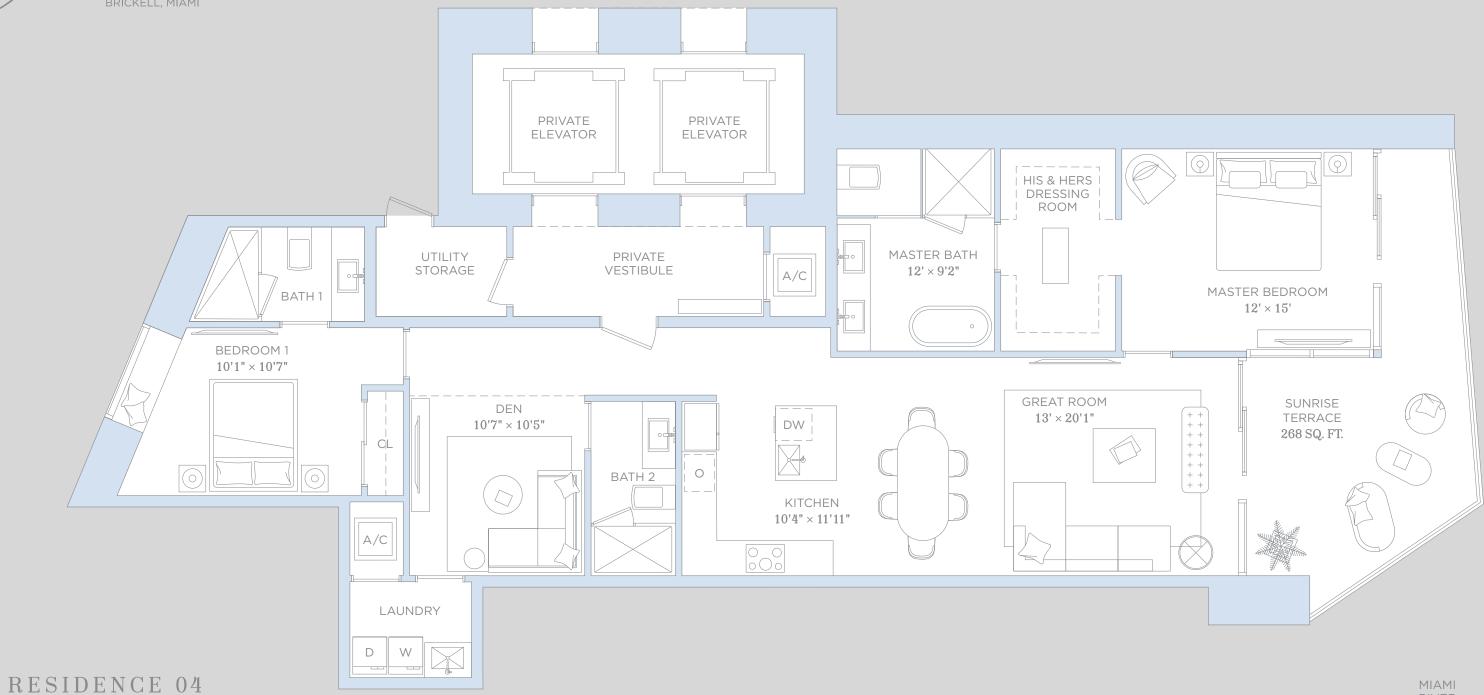

## **RESIDENCE 04**

RESIDENCES BRICKELL, MIAMI

## 2 BEDROOMS 3 BATHROOMS & DEN

| A/C INTERIOR AREA: | 1817 SQ.FT.  | 168.80 SQ.M. |
|--------------------|--------------|--------------|
| TERRACE AREA:      | 268 SQ.FT.   | 24.89 SQ.M.  |
| TOTAL RESIDENCE:   | 2,085 SQ.FT. | 193.70 SQ.M. |