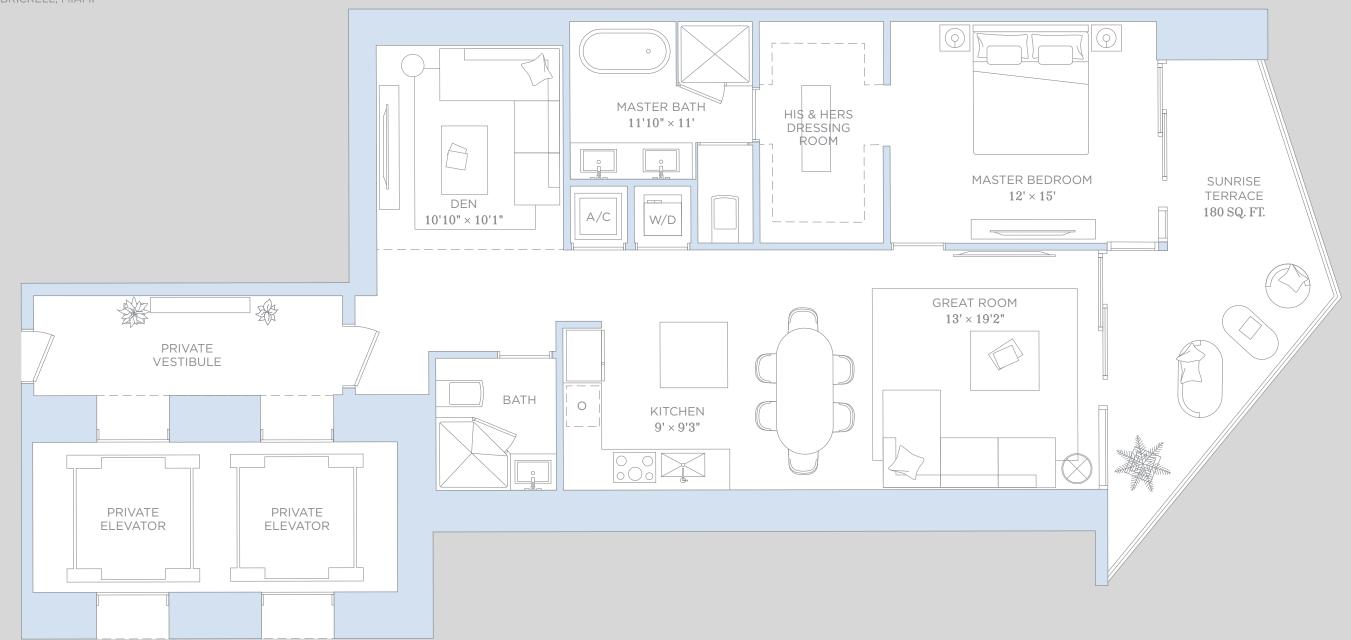

## **RESIDENCE 05**

RESIDENCES BRICKELL, MIAMI

## RESIDENCE 05

1 BEDROOMS 2 BATHROOMS & DEN

| A/C INTERIOR AREA: | 1,386 SQ.FT. | 128.76 SQ.M. |
|--------------------|--------------|--------------|
| TERRACE AREA:      | 180 SQ.FT.   | 16.72 SQ.M.  |
| TOTAL RESIDENCE:   | 1,566 SQ.FT. | 145.48 SQ.M. |