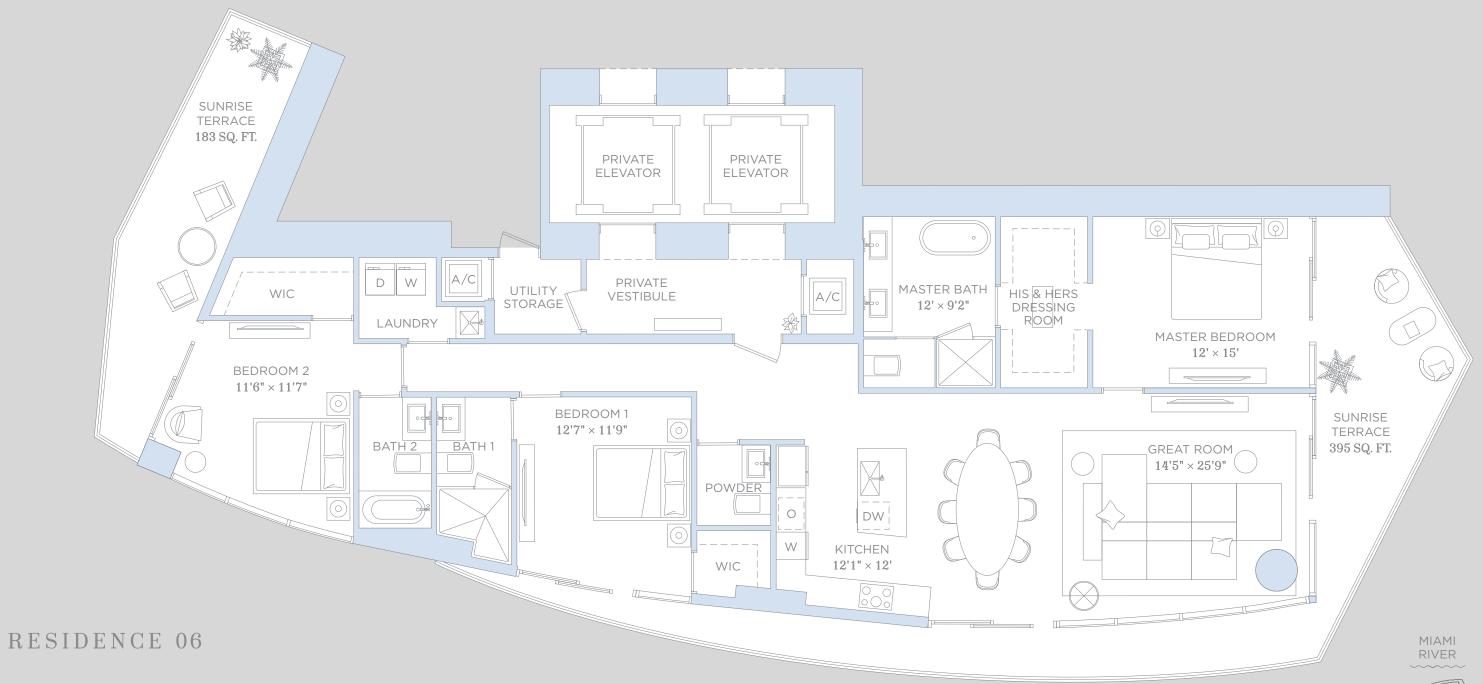

## RESIDENCE 06

## 3 BEDROOMS 3.5 BATHROOMS

| A/C INTERIOR AREA: | 2,098 SQ.FT. | 194.91 SQ.M. |
|--------------------|--------------|--------------|
| TERRACE AREA:      | 578 SQ.FT.   | 53.69 SQ.M.  |
| TOTAL RESIDENCE:   | 2,676 SQ.FT. | 248.60 SQ.M. |