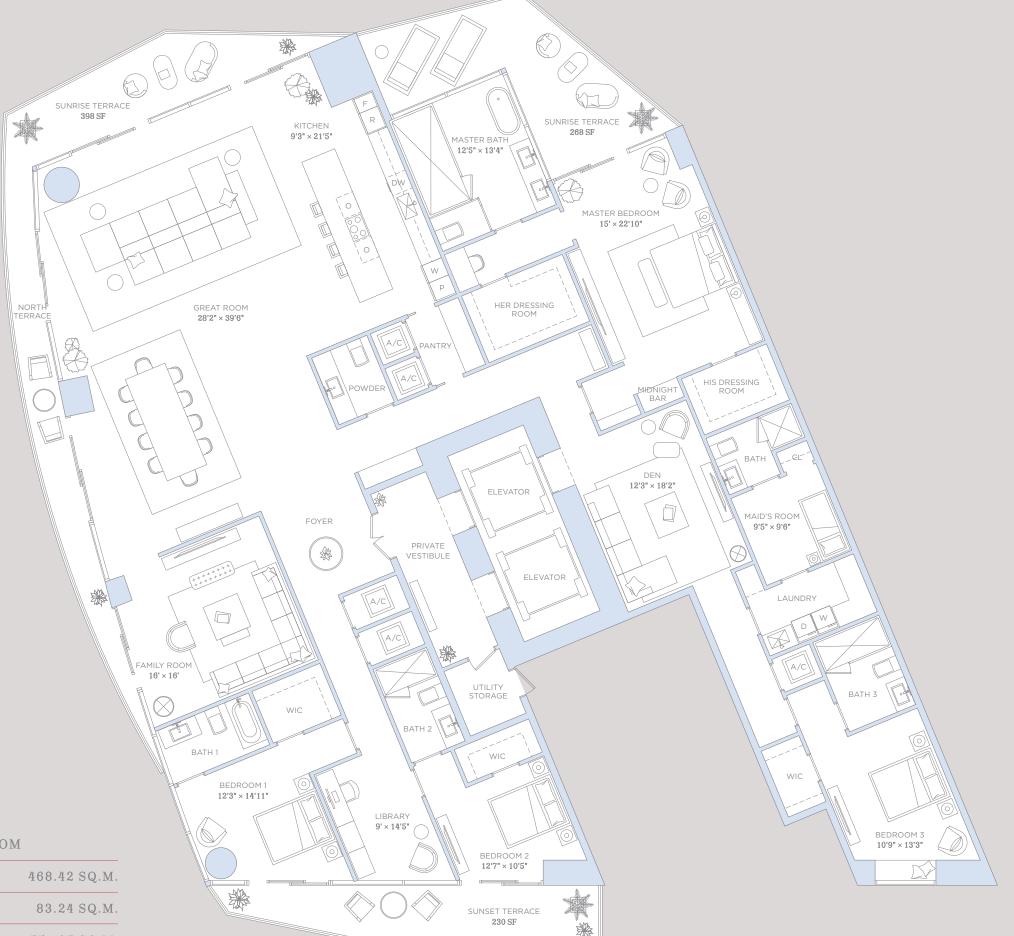

PENTHOUSE 01 70TH TO 71ST LEVELS

4 BEDROOMS / 5.5 BATHROOMS
FAMILY ROOM / LIBRARY / DEN / MAID'S ROOM

 A/C INTERIOR AREA:
 5,042 SQ.FT.
 468.42 SQ.M.

 TERRACE AREA:
 896 SQ.FT.
 83.24 SQ.M.

 TOTAL RESIDENCE:
 5,938 SQ.FT.
 551.65 SQ.M.

## PENTHOUSE 01

70TH TO 71ST LEVELS