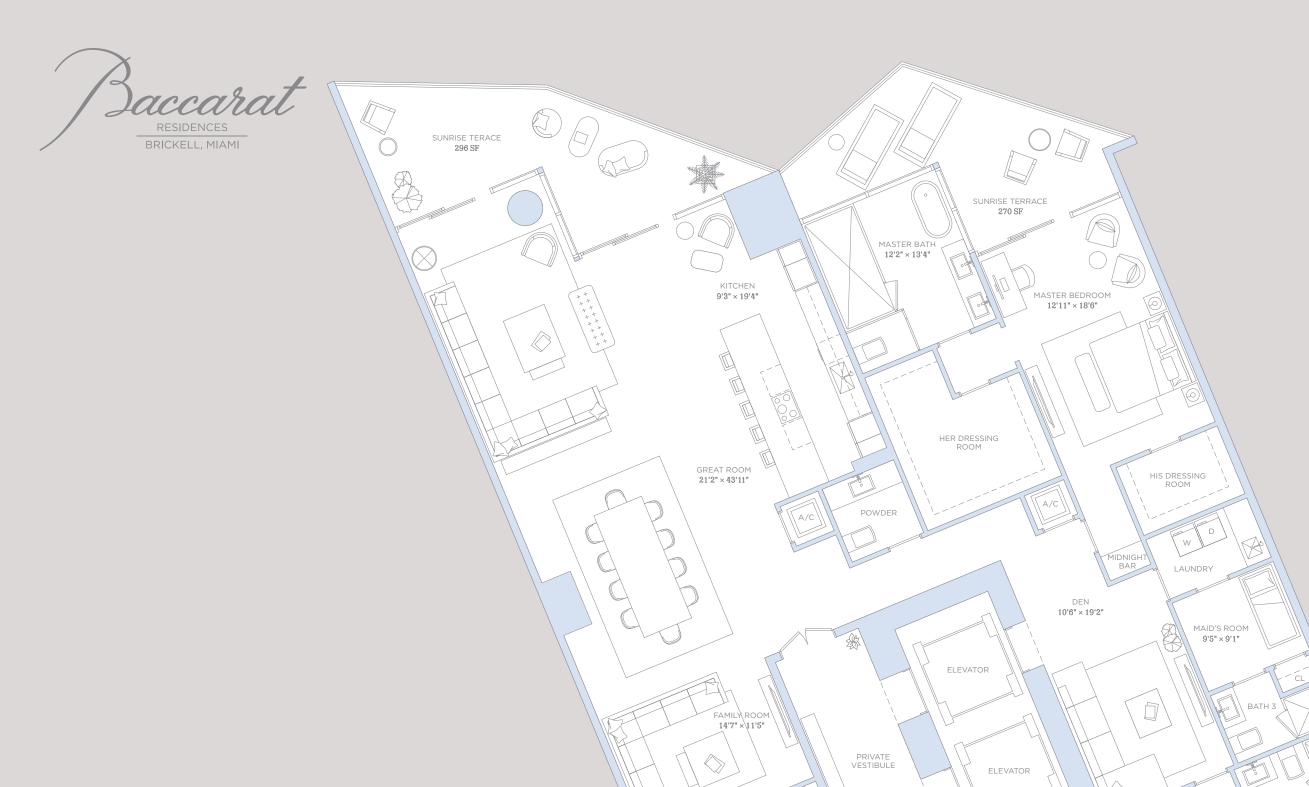

BEDROOM 1 10'5" × 13'5"

PENTHOUSE 02 70TH TO 71ST LEVELS

3 BEDROOMS / 4.5 BATHROOMS FAMILY ROOM / LIBRARY / DEN / MAID'S ROOM

340.49 SQ.M. A/C INTERIOR AREA: 3,665 SQ.FT. TERRACE AREA: 566 SQ.FT. 52.58 SQ.M. TOTAL RESIDENCE: 4,231 SQ.FT. 393.07 SQ.M.

## PENTHOUSE 02

70TH TO 71ST LEVELS