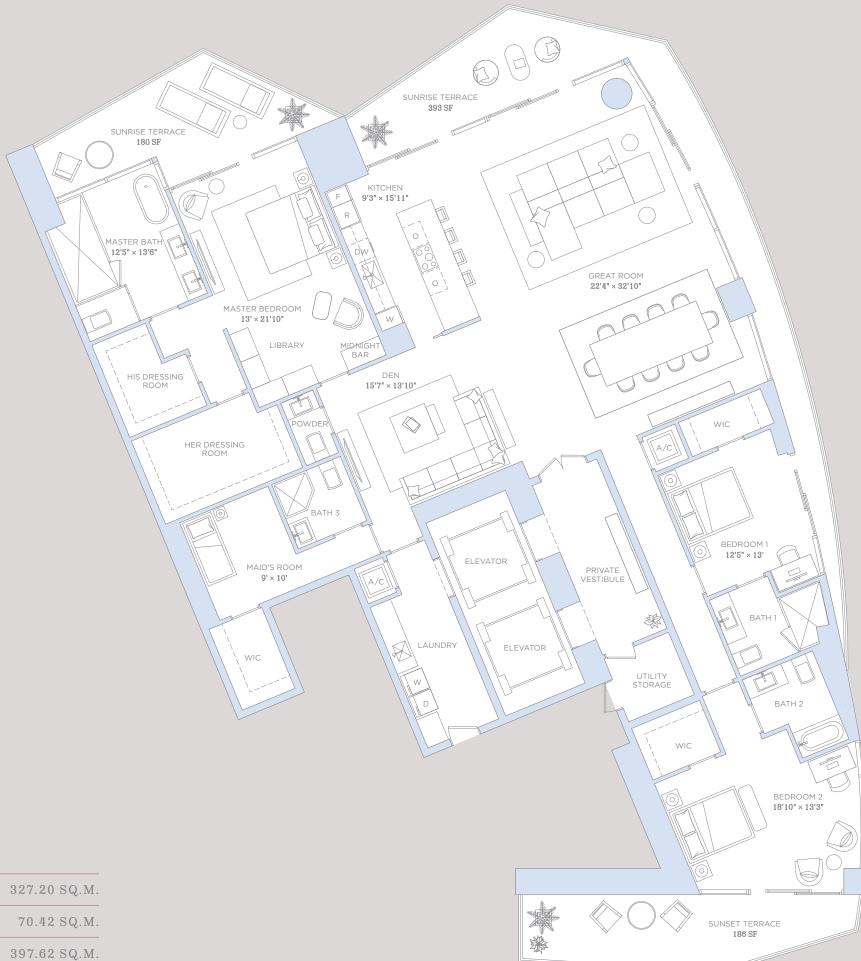

## PENTHOUSE 03 70TH TO 71ST LEVELS

3 BEDROOMS / 4.5 BATHROOMS DEN / MAID'S ROOM

 A/C INTERIOR AREA:
 3,522 SQ.FT.
 327.20 SQ.M.

 TERRACE AREA:
 758 SQ.FT.
 70.42 SQ.M.

 TOTAL RESIDENCE:
 4,280 SQ.FT.
 397.62 SQ.M.

## PENTHOUSE 03

70TH TO 71ST LEVELS