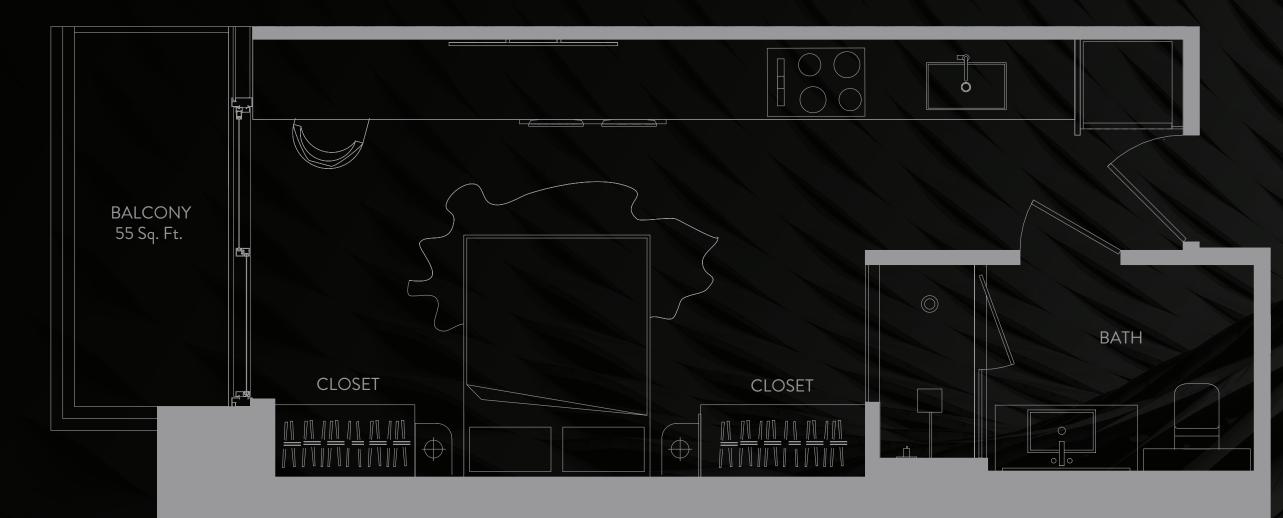

## AQUA RESIDENCE

STUDIO | 1 BATH LEVEL 15 LIVING AREA: 405 S.F. | 37.63 M2 BALCONY: 55 S.F. | 5.11 M2

**<** N

E11EVEN® HOTEL & RESIDENCES MIAMI

THESE DRAWINGS ARE CONCEPTUAL ONLY AND ARE FOR THE CONVENIENCE OF REFERENCE. THEY SHOULD NOT BE RELIED UPON AS REPRESENTATIONS, EXPRESS OR IMPLIED, OF THE FINAL DETAIL OF THE RESIDENCES. UNITS SHOWN ARE EXAMPLES OF UNITTYPES AND MAY NOT DEPICT ACTUAL UNITS. STATED SQUARE FOOTAGES ARE RANGES FOR A PARTICULAR UNIT TYPE AND ARE MEASURED TO THE EXTERIOR BOUNDARIES. OF THE FINAL DETAIL OF THE RESIDENCES. UNITS SHOWN ARE EXAMPLES OF UNITTYPES AND MAY NOT DEPICT ACTUAL UNITS. STATED SQUARE FOOTAGES ARE RANGES FOR A PARTICULAR UNIT TYPE AND ARE MEASURED TO THE EXTERIOR BOUNDARIES. OF THE EXTERIOR WALLS AND THE CONTRECTOR DEMISING WALLS ARE LARGER THAN THE AREA THAT WOULD BE DETERMINED BY USING THE DESCRIPTION AND DEFINITION OF THE "UNIT" SET FORTH IN THE DECLARATION AND/OR THE PROSPECTUS (WHICH GENERALLY ONLY INCLUDES THE INTERIOR AIRSPACE BETWEEN THE PERIMETER WALLS AND EXCLUDES INTERIOR STRUCTURAL COMPONENTS). THE AREA OF THE UNIT. STATED SQUARE FOOTAGES ARE RANGES FOR A PARTICULAR UNIT TYPE AND ARE MEASURED TO THE EXTERIOR BOUNDARIES. OF THE EXTERIOR BOUNDARIES. OF THE EXTERIOR BOUNDARIES. OF THE EXTERIOR WALLS AND THE CONTRUCTURE OF INTERIOR DESCRIPTION AND DESCRIPTION AND DESCRIPTION AND DESCRIPTION OF THE "UNIT" SET FORTH IN THE DECLARATION AND/OR THE PROSPECTUS (WHICH GENERALLY ONLY INCLUDES THE INTERIOR AIR SPACE BETWEEN THE PROSPECTUS IS INFORT THE DESCRIPTION AND DESCRIPTION AND/OR THE PROSPECTUS (WHICH GENERALLY ONLY INCLUDES THE INTERIOR AIR SPACE BETWEEN THE PROSPECTUS INTERIOR STRUCTURAL COMPONENTS). THE AREA OF THE UNIT. STOLEARD THE DECLARATION AND/OR THE PROSPECTUS IS LESS THAN THE SQUARE FOOTAGE REFLECTED HERE. DEDUCES, PLUCTURAL CONSTRUCTIONS OF DETAIL ARE CONCEPTUAL ONLY AND ARE NOT NECESSARIE BETWEEN THE PROSPECTUS INTERIOR STRUCTURAL COMPONENTS). THE AREA THAT WOULD BE DETERMINED BY USING THE DESCRIPTION OF THE FOOTAGE REFLECTED HERE. DEDUCES, PLUCTURES, SOUTHAND AND ANY ADDENDA THERE OR DETAIL OR CONFIGURATION AND ANY ADDENDA THERE OR DETAIL ON THE PROSPECTUS INTERIOR SOFT AND ANY ADDENDA THER