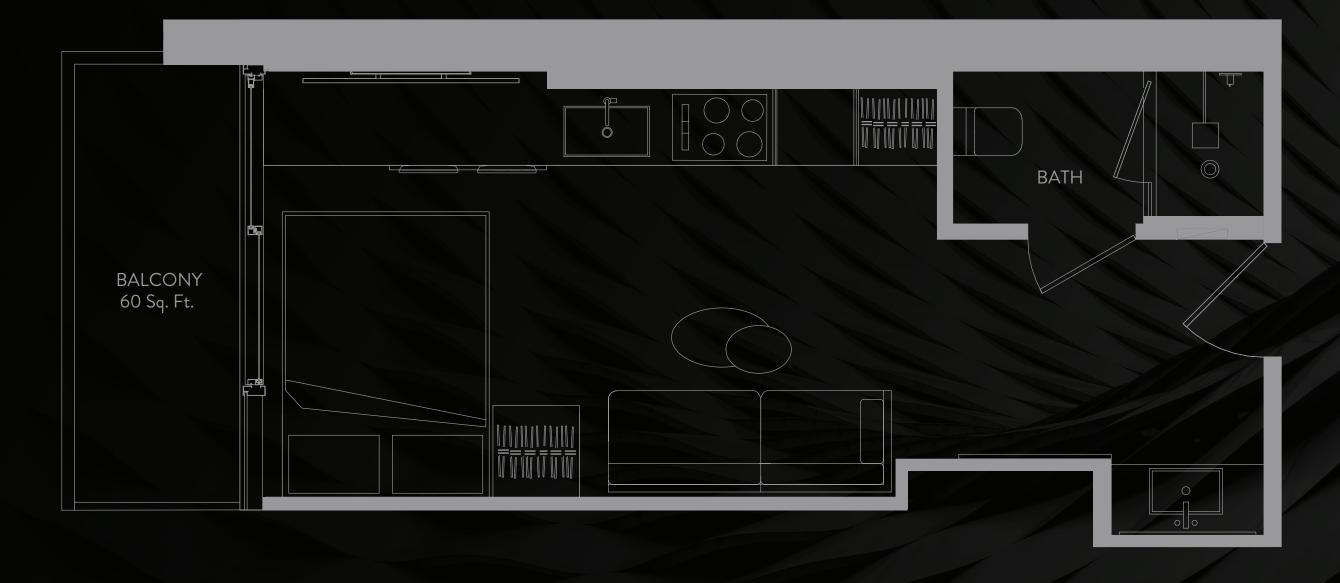

## A Q U A R E S I D E N C E

LEVEL 15

19

STUDIO | 1 BATH

LEVEL 15

LIVING AREA: 350 S.F. | 32.52 M2

BALCONY: 60 S.F. | 5.57 M2

**A** N