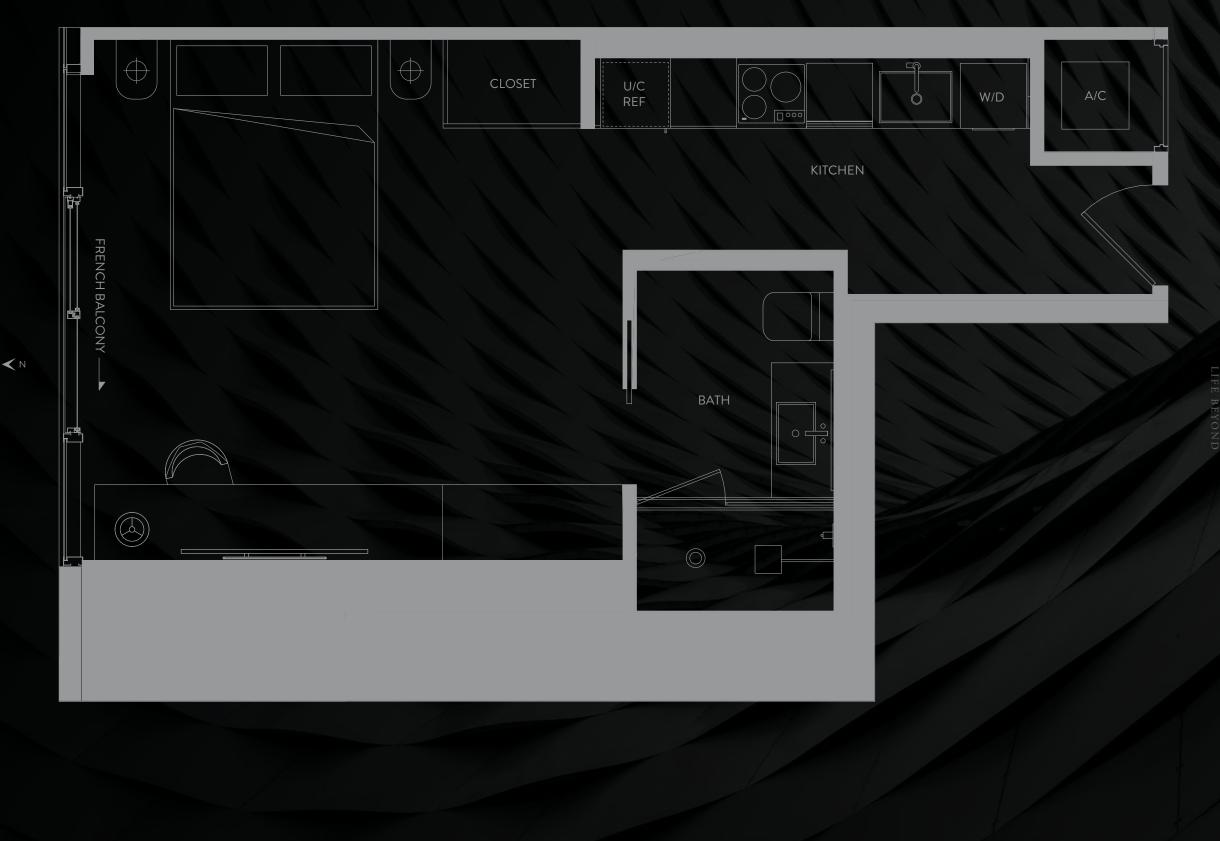

BEYOND RESIDENCE

LEVEL 8

01

STUDIO | 1 BATH

LEVEL 8
LIVING AREA: 562 S.F. | 52.21 M2

THESE DRAWINGS ARE CONCEPTUAL ONLY AND ARE FOR THE CONVENIENCE OF REFERENCE. THEY SHOULD NOT BE RELIED UPON AS REPRESENTATIONS, EXPRESS OR IMPLIED, OF THE FINAL DETAIL OF THE FEXIBIN BOUNDARIES
OF THE EXTERIOR WALLS AND THE CENTERLINE OF INTERIOR DEMISING WALLS ARE LARGER THAN THE AREA THAT WOULD BE DETERMINED BY USING THE DESCRIPTION AND DEFINITION OF THE "UNIT" SET FORTH IN THE DESCRIPTION AND DEFINITION OF THE "UNIT" SET FORTH IN THE DESCRIPTION AND DEFINITION OF THE "UNIT" SET FORTH IN THE DESCRIPTION AND OF THE PROSPECTUS (WHICH GENERALLY ONLY INCLUDES THE INTERIOR AIRSPACE BETWEEN THE PERIMETER WALLS AND EXCLUDES INTERIOR STRUCTURAL COMPONENTS). THE AREA OF THE UNIT AS DEFINED IN THE DESCRIPTION AND/OR THE PROSPECTUS IS LESS THAN THE SQUARE FOOTAGE REFLECTED HERE, DEPICTIONS OF APPLIANCES, PLUMBING FIXTURES, EQUIPMENT, COUNTERS, SOFFITS, FLOOR COVERINGS AND OTHER MATTERS OF DETAIL ARE CONCEPTUAL ONLY AND ARE NOT NECESSARILY INCLUDED IN EACH UNIT. CONSULT YOUR PURCHASE AGREEMENT AND ANY ADDENDA THERETO FOR THE ITEMS IN INCLUDED WHITH THE UNIT. DIMENSIONS AND SQUARE FOOTAGE REFLECTED HERE. DEPICTIONS OF APPLIANCES, PLUMBING FIXTURES, EQUIPMENT, COUNTERS, SOFFITS, FLOOR COVERINGS AND OTHER MATTERS OF DETAIL ARE CONCEPTUAL ONLY AND ARE NOT NECESSARILY INCLUDED IN EACH UNIT. CONSULT YOUR PURCHASE AGREEMENT AND ANY ADDENDA THERETO FOR THE ITEMS IN ITEMS IN THE PROSPECTUS IN INCLUDED IN EACH UNIT. TYPE AND THE EXCLUSION AND ANY ADDENDA THE EXCLUSION AND ADDENDA THE EXCLUSION AND ADE