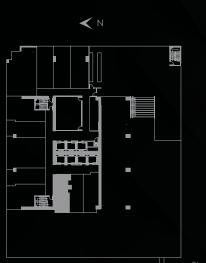

## BEYOND RESIDENCE



LEVEL 10



## BEYOND RESIDENCE

STUDIO | 1 BATH LEVEL 10 LIVING AREA: 349 S.F. | 32.42 M2 BALCONY: 60 S.F. | 5.57 M2





THESE DRAWINGS ARE CONCEPTUAL ONLY AND ARE FOR THE CONVENIENCE OF REFERENCE. THEY SHOULD NOT BE RELIED UPON AS REPRESENTATIONS, EXPRESS OR IMPLIED, OF THE FINAL DETAIL OF THE RESIDENCES. UNITS SHOWN ARE EXAMPLES OF UNITTYPES AND MAY NOT DEPICT ACTUAL UNITS. STATED SQUARE FOOTAGES ARE RANGES FOR A PARTICULAR UNIT TYPE AND ARE MEASURED TO THE EXTERIOR BOUNDARIES OF THE EXTERIOR WALLS AND THE CENTERLINE OF INTERIOR DEMISING WALLS ARE LARGER THAN THE AREA THAT WOULD BE DETERMINED BY USING THE DESCRIPTION AND DEFINITION OF THE "UNIT" SET FORTH IN THE DESCRIPTION AND DEFINITION OF THE "UNIT" SET FORTH IN THE DESCRIPTION AND DEFINITION OF THE "UNIT" SET FORTH IN THE DESCRIPTION AND DEFINITION OF THE "UNIT" SET FORTH IN THE DESCRIPTION AND DEFINITION OF THE "UNIT" SET FORTH IN THE DESCRIPTION