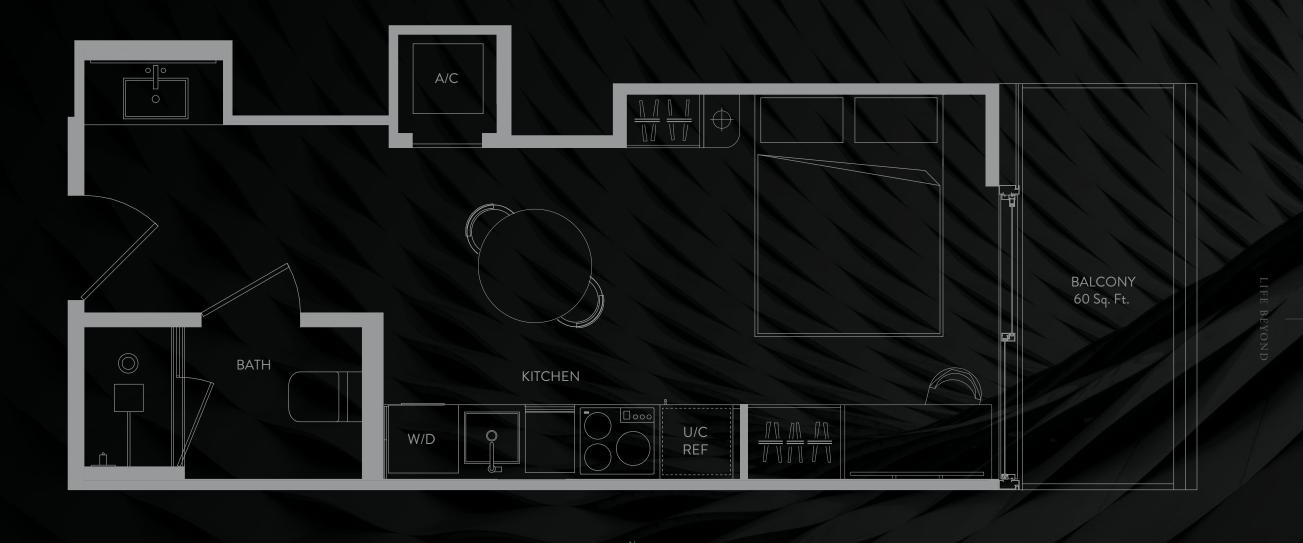

## BEYOND RESIDENCE

STUDIO | 1 BATH LEVEL 10 LIVING AREA: 349 S.F. | 32.42 M2 BALCONY: 60 S.F. | 5.57 M2

THESE DRAWINGS ARE CONCEPTUAL ONLY AND ARE FOR THE CONVENIENCE OF REFERENCE. THEY SHOULD NOT BE RELIED UPON AS REPRESENTATIONS, EXPRESS OR IMPLIED, OF THE FINAL DETAIL OF THE RESIDENCES. UNITS SHOWN ARE EXAMPLES OF UNITTYPES AND MAY NOT DEPICT ACTUAL UNITS. STATED SQUARE FOOTAGES ARE RANGES FOR A PARTICULAR UNIT TYPE AND ARE MEASURED TO THE EXTERIOR BOUNDARIES OF THE EXTERIOR WALLS AND THE CENTERLINE OF INTERIOR DEMISING WALLS ARE LARGER THAN THE AREA THAT WOULD BE DETERMINED BY USING THE DESCRIPTION AND DEFINITION OF THE "UNIT" SET FORTH IN THE DESCRIPTION AND DEFINITION OF THE "UNIT" SET FORTH IN THE DESCRIPTION AND DEFINITION OF THE "UNIT" SET FORTH IN THE DESCRIPTION AND DEFINITION OF THE "UNIT" SET FORTH IN THE DESCRIPTION AND DEFINITION OF THE "UNIT" SET FORTH IN THE DESCRIPTION AND DEFINITION OF THE "UNIT" SET FORTH IN THE DESCRIPTION AND DEFINITION OF THE "UNIT" SET FORTH IN THE DESCRIPTION AND DEFINITION OF THE "UNIT" SET FORTH IN THE DESCRIPTION AND DEFINITION OF THE "UNIT" SET FORTH IN THE DESCRIPTION AND DEFINITION OF THE "UNIT" SET FORTH IN THE DESCRIPTION AND DEFINITION OF THE "UNIT" SET FORTH IN THE DESCRIPTION AND DEFINITION OF THE "UNIT" SET FORTH IN THE DESCRIPTION AND DEFINITION OF THE "UNIT" SET FORTH IN THE DESCRIPTION AND DEFINITION OF THE "UNIT" SET FORTH IN THE DESCRIPTION AND DEFINITION OF THE "UNIT" SET FORTH IN THE DESCRIPTION AND DEFINITION OF THE "UNIT" SET FORTH IN THE DESCRIPTION AND DEFINITION OF THE "UNIT" SET FORTH IN THE DESCRIPTION AND DEFINITION OF THE "UNIT" SET FORTH IN THE DESCRIPTION AND DEFINITION OF THE "UNIT" SET FORTH IN THE DESCRIPTION AND DEFINITION OF THE "UNIT" SET FORTH IN THE DESCRIPTION AND DEFINITION OF THE "UNIT" SET FORTH IN THE DESCRIPTION AND DEFINITION OF THE "UNIT" SET FORTH IN THE DESCRIPTION AND DEFINITION OF THE "UNIT" SET FORTH IN THE DESCRIPTION AND DEFINITION OF THE "UNIT" SET FORTH IN THE DESCRIPTION AND DEFINITION OF THE "UNIT" SET FORTH IN THE DESCRIPTION AND DEFINITION OF THE "UNIT" SET FORTH IN THE DESCRIPTION AND DEFINITION OF THE SET FORTH NOTICE. THE FOREGOING MATTERS ARE FURTHER ADDRESSED IN THE PURCHASE AGREEMENT AND ANY ADDENDA THERETO AND THE CONDOMINIUM DOCUMENTS.