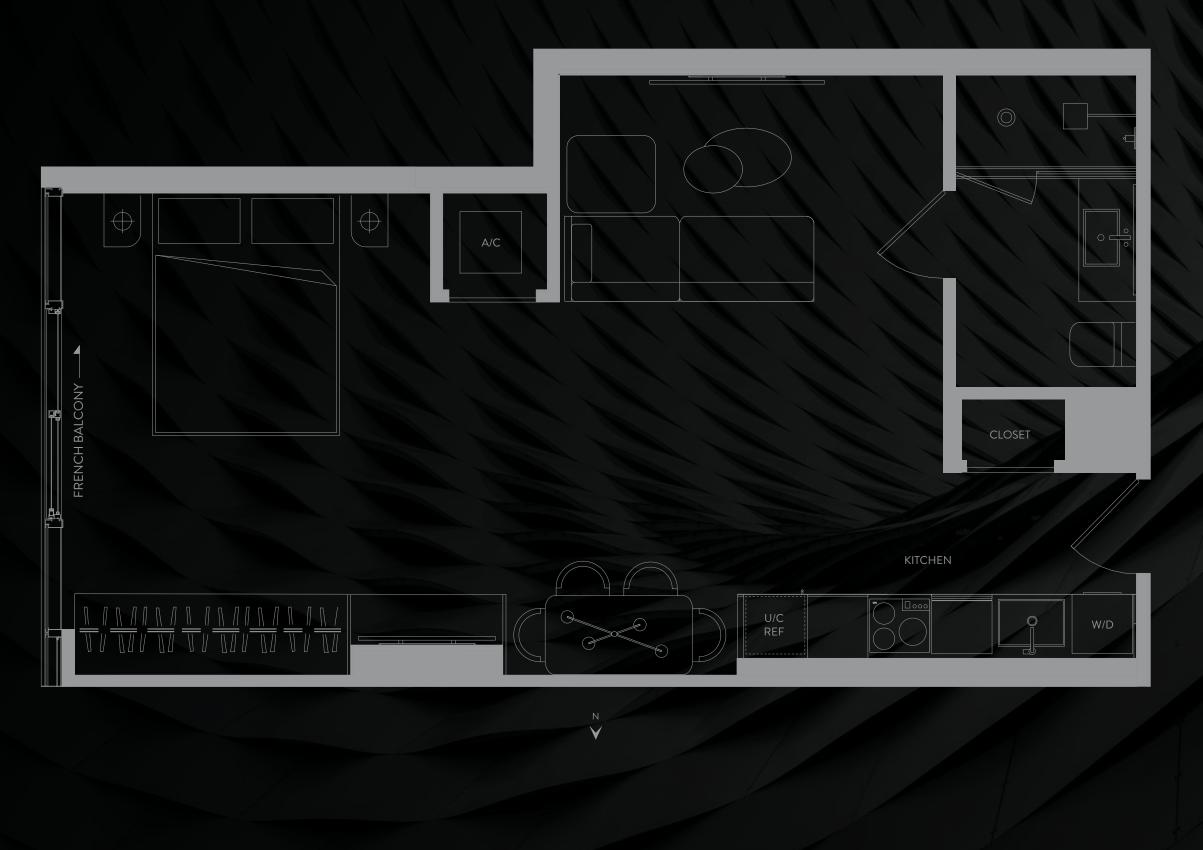

BEYOND RESIDENCE

LEVEL 8

15

STUDIO | 1 BATH LEVEL 8

LIVING AREA: 610 S.F. | 56.67 M2

THESE DRAWINGS ARE CONCEPTUAL ONLY AND ARE FOR THE CONVENIENCE OF REFERENCE. THEY SHOULD NOT BE RELIED UPON AS REPRESENTATIONS, EXPRESS OR IMPLIED, OF THE FINAL DETAIL OF THE FEXIBIN BOUNDARIES
OF THE EXTERIOR WALLS AND THE CENTERLINE OF INTERIOR DEMISING WALLS ARE LARGER THAN THE AREA THAT WOULD BE DETERMINED BY USING THE DESCRIPTION AND DEFINITION OF THE "UNIT" SET FORTH IN THE DESCRIPTION AND DEFINITION OF THE "UNIT" SET FORTH IN THE DESCRIPTION AND OF THE "UNIT" SET FORTH IN THE DESCRIPTION AND OF THE PROSPECTUS (WHICH GENERALLY ONLY INCLUDES THE INTERIOR AIRSPACE BETWEEN THE PERIMETER WALLS AND EXCLUDES INTERIOR STRUCTURAL COMPONENTS). THE AREA OF THE UNIT AS DEFINED IN THE DESCRIPTION AND/OR THE PROSPECTUS IS LESS THAN THE SQUARE FOOTAGE REFLECTED HERE, DEPICTIONS OF APPLIANCES, PLUMBING FIXTURES, EQUIPMENT, COUNTERS, SOFFITS, FLOOR COVERINGS AND OTHER MATTERS OF DETAIL ARE CONCEPTUAL ONLY AND ARE NOT NECESSARILY INCLUDED IN EACH UNIT. CONSULT YOUR PURCHASE AGREEMENT AND ANY ADDENDA THERETO FOR THE ITEMS IN INCLUDED WHITH THE UNIT. DIMENSIONS AND SQUARE FOOTAGE REFLECTED HERE, DEPICTIONS OF APPLIANCES, PLUMBING FIXTURES, EQUIPMENT, COUNTERS, SOFFITS, FLOOR COVERINGS AND OTHER MATTERS OF DETAIL ARE CONCEPTUAL ONLY AND ARE NOT NECESSARILY INCLUDED IN EACH UNIT. CONSULT YOUR PURCHASE AGREEMENT AND ANY ADDENDA THERETO FOR THE ITEMS OF THE ITEMS O