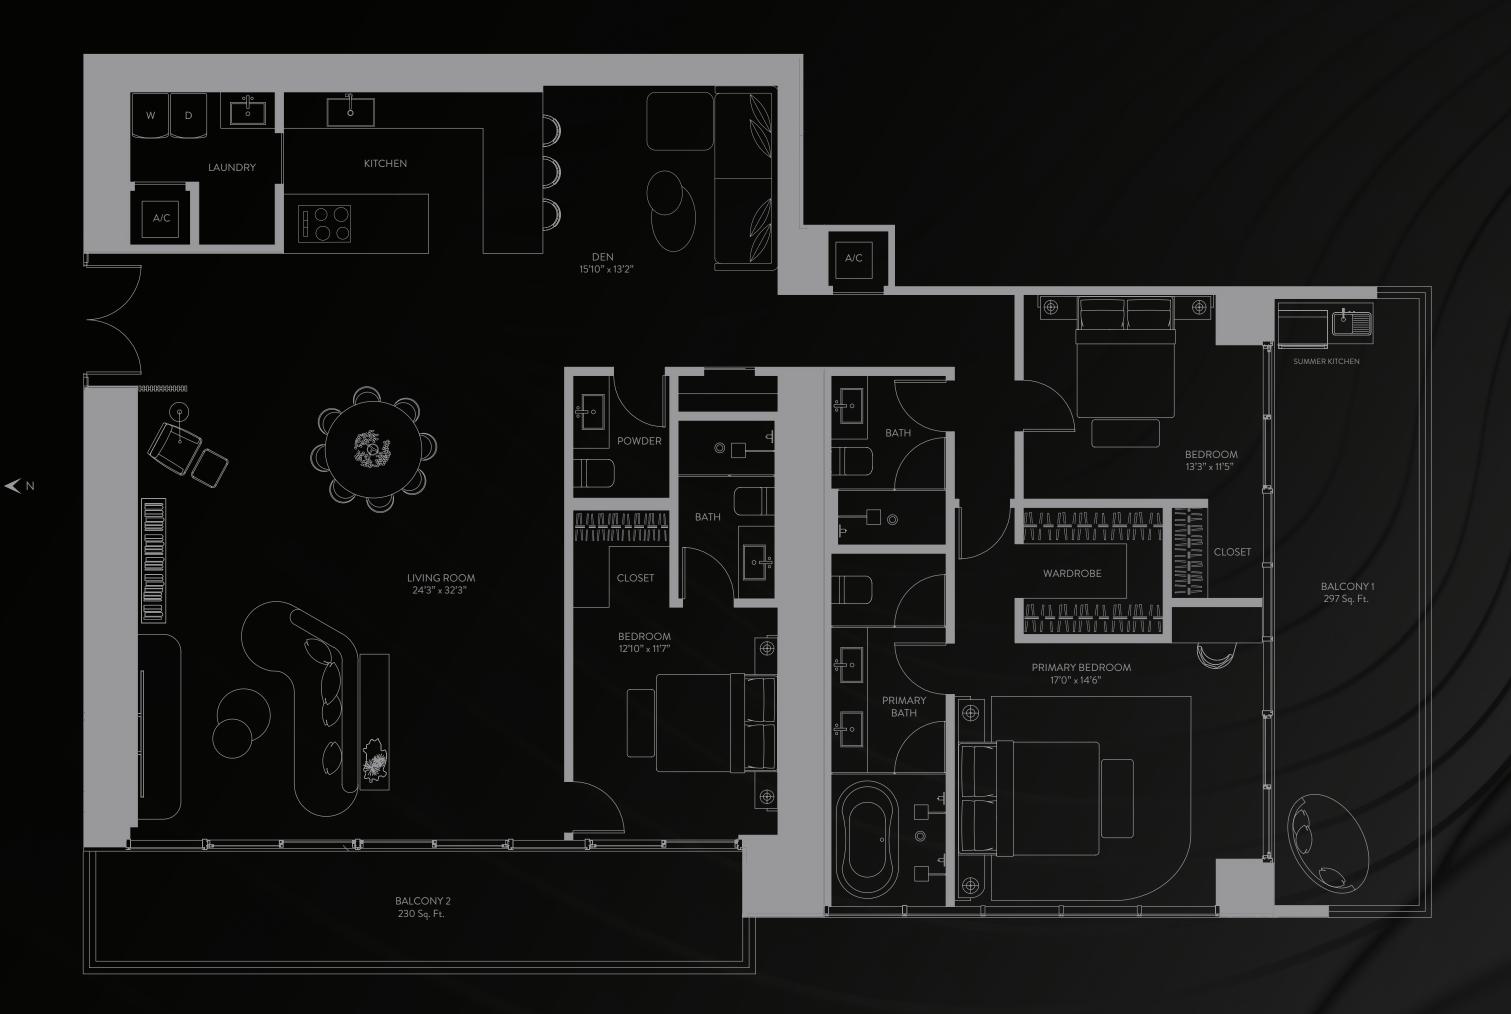

## PENTHOUSE COLLECTION

3 BEDROOMS | 3.5 BATHS + DEN LEVELS 61-63 LIVING AREA: 2,675 S.F. | 248.51 M2 BALCONY 1: 297 S.F. | 27.59 M2 BALCONY 2: 230 S.F. | 21.37 M2

THESE DRAWINGS ARE CONCEPTUAL ONLY AND ARE FOR THE CONVENIENCE OF REFERENCE. THEY SHOULD NOT BE RELIED UPON AS REPRESENTATIONS, EXPRESS OR IMPLIED, OF THE FINAL DETAIL OF THE EXTERIOR BOUNDARIES. OF THE EXTERIOR WALLS AND THE CENTERLINE OF INTERIOR DEMISING WALLS ARE LARGER THAN THE AREA THAT WOULD BE DETERMINED BY USING THE DESCRIPTION AND DEFINITION OF THE "UNIT" SET FORTH IN THE DESCRIPTION AND/OR THE PROSPECTUS (WHICH GENERALLY ONLY INCLUDES THE INTERIOR AIRSPACE BETWEEN THE PRIMETER WALLS AND EXCLUDES INTERIOR STRUCTURAL COMPONENTS). THE AREA OF THE UNIT AS DEFINED IN THE DECLARATION AND/OR THE PROSPECTUS IS LESS THAN THE SQUARE FOOTAGE REFLECTED HERE. DEPICTIONS OF APPLIANCES, PLUMBING FIXTURES, EQUIPMENT, COUNTERS, SOFFITS, FLOOR COVERINGS AND OTHER MATTERS OF DETAIL ARE CONCEPTUAL ONLY AND ARE NOT NECESSARILY INCLUDED IN EACH UNIT. CONSULT YOUR PURCHASE AGREEMENT AND ANY ADDENDA THERETO FOR THE ITEMS INCLUDED WITH THE UNIT. DIMENSIONS AND SQUARE FOOTAGE ARE APPROXIMATE, WILL VARY WITH SPECIFIC UNIT TYPE AND MAY VARY WITH ACTUAL CONSTRUCTION. ADDITIONALLY, MEASUREMENTS OF DETAIL ARE NOMINAL AND GENERALLY TAKEN AT THE GREATEST POINTS OF EACH GIVEN ROOM (AS IF THE ROOM WERE A PERFECT RECTANGLE), WITHOUT REGARD FOR ANY CUTOUTS. UNIT ORIENTATION AND WINDOWS (INCLUDING NUMBER, SIZE, ORIENTATION AND AWNINGS), BALCONY/LANAIS (INCLUDING CONFIGURATION, SIZE AND RAILING/BALUSTRADE), STRUCTURE AND MECHANICAL CHASES MAY VARY. THE DEVELOPER EXPRESSLY RESERVES THE RIGHT TO MAKE MODIFICATIONS, REVISIONS AND CHANGES IT DEEMS DESIRABLE IN ITS SOLE AND ABSOLUTE DISCRETION AND WITHOUT NOTICE. THE FOREGOING MATTERS ARE FURTHER ADDRESSED IN THE PURCHASE AGREEMENT AND ANY ADDENDA THERETO AND WITHOUT NOTICE. THE FOREGOING MATTERS ARE FURTHER ADDRESSED IN THE PURCHASE AGREEMENT AND ANY ADDENDA THERETO AND WITHOUT NOTICE. THE FOREGOING MATT