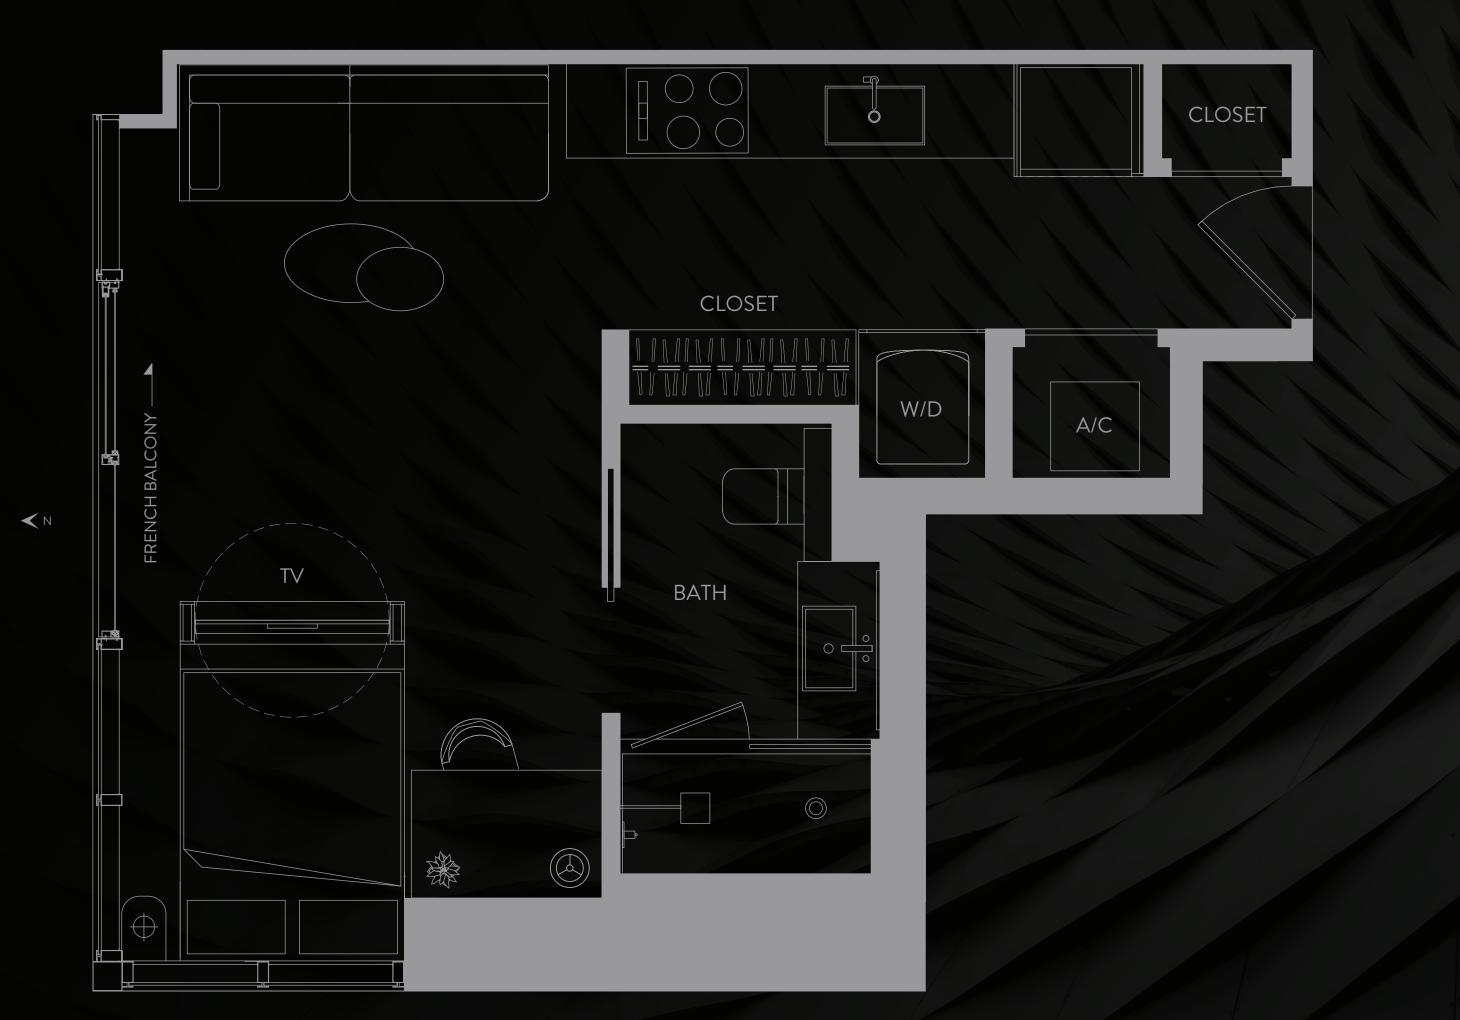

E11EVEN® RESIDENCES MIAMI BEYOND

LEVEL47 A

LIFE BEYOND

STUDIO | 1 BATH LEVEL 47A LIVING AREA: 477 S.F. | 44.31 M2

THESE DRAWINGS ARE CONCEPTUAL ONLY AND ARE FOR THE CONVENIENCE OF REFERENCE. THEY SHOULD NOT BE RELIED UPON AS REPRESENTATIONS, EXPRESS OR IMPLIED, OF THE FINAL DETAIL OF THE RESIDENCES. UNITS SHOWN ARE EXAMPLES OF UNIT TYPES AND MAY NOT DEPICT ACTUAL UNITS. STATED SQUARE FOOTAGES ARE RANGES FOR A PARTICULAR UNIT TYPE AND ARE MEASURED TO THE EXTERIOR BOUNDARIES. OF THE FINAL DETAIL OF THE EXTERIOR BUINT TYPES AND AND INCLUDES THE INTERIOR DEMISING WALLS ARE LARGER THAN THE AREA THAT WOULD BE DETERMINED BY USING THE DESCRIPTION AND DEFINITION OF THE "UNIT" SET FORTH IN THE DECLARATION AND/OR THE PROSPECTUS (WHICH GENERALLY ONLY INCLUDES THE INTERIOR AIRSPACE BETWEEN THE PERIMETER WALLS AND EXCLUDES INTERIOR STRUCTURAL COMPONENTS). THE AREA OF THE UNIT SET FORTH IN THE DECLARATION AND/OR THE PROSPECTUS (WHICH GENERALLY ONLY INCLUDES THE INTERIOR AIRSPACE BETWEEN THE PERIMETER WALLS AND EXCLUDES INTERIOR STRUCTURAL COMPONENTS). THE AREA OF THE UNIT SET FORTH IN THE DECLARATION AND/OR THE PROSPECTUS (WHICH GENERALLY ONLY INCLUDES THE INTERIOR AIRSPACE BETWEEN THE PERIMETER WALLS AND EXCLUDES INTERIOR STRUCTURAL COMPONENTS). THE AREA OF THE UNIT SET FORTH IN THE DECLARATION AND/OR THE PROSPECTUS (WHICH GENERALLY ONLY INCLUDES THE INTERIOR AIRSPACE BETWEEN THE PERIMETER WALLS AND EXCLUDES INTERIOR STRUCTURAL COMPONENTS). THE AREA OF THE UNIT SET FORTH IN THE DECLARATION AND/OR THE PROSPECTUS (WHICH GENERALLY ONLY INCLUDES THE INTERIOR AIRSPACE BETWEEN THE PROSPECTUS IS LESS THAN THE SOURCE ANY ANY ADDENDA THERE OF OR APPLIANCES, PLUMBING FIXTURES, SOLFING AND OTHER ADDRESS OF APPLIANCES, PLUMBING FIXTURES, SOLFING, SOLF ANY ANY ADDRESS OF APPLIANCES, PUNT, SOLE AND ANY ADDRENT, COUNTERS, SOFFITS, FLOOR COVERINGS AND OTHER MATTERS OF DETAIL OR THE RESIDENT ON ANY ADDRENT, COUNTERS, SOFFITS, FLOOR ON TRECESSARILY INCLUDED WITH THE UNIT. DIMENSIONS AND SQUARE FOOTAGE ARE APPROXIMATE, WILL VARY WITH SPECIFIC UNIT TYPE AND MAY VARY WITH ACTUAL CONSTRUCTION. ADDITIONALLY, MEASUREMENTS OF ROOMS SET FORTH ON ANY FLOOR PLA