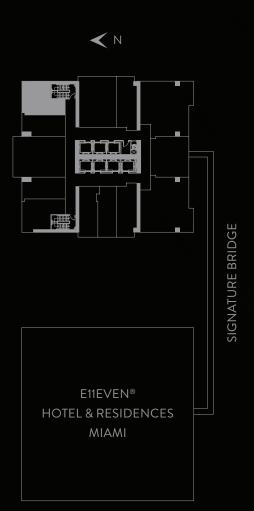

LEVEL 47A

STUDIO | 1 BATH LEVEL 47A

LIVING AREA: 477 S.F. | 44.31 M2

THESE DRAWINGS ARE CONCEPTUAL ONLY AND ARE FOR THE CONVENIENCE OF REFERENCE. THEY SHOULD NOT BE RELIED UPON AS REPRESENTATIONS, EXPRESS OR IMPLIED, OF THE FINAL DETAIL OF THE RESIDENCES. UNITS SHOWN ARE EXAMPLES OF UNITTYPES AND MAY NOT DEPICT ACTUAL UNITS. STATED SQUARE FOOTAGES ARE RANGES FOR A PARTICULAR UNITTYPE AND ARE MEASURED TO THE EXTERIOR BOUNDARIES OF THE FINAL DETAIL OF THE FINAL DETAIL OF THE FINAL DETAIL OF THE RESIDENCES. UNITS SHOWN ARE EXAMPLES OF UNITTYPES AND MAY NOT DEPICT ACTUAL UNITS. STATED SQUARE FOOTAGES ARE RANGES FOR A PARTICULAR UNITTYPE AND ARE MEASURED TO THE EXTERIOR BOUNDARIES OF THE FINAL DETAIL ONLY INCLUDED STREET OF UNITTY SET FORTH IN THE DESCRIPTION AND DEFINITION OF THE FUNIT. SET FORTH IN THE DESCRIPTION AND DEFINITION OF THE FUNIT. SET FORTH IN THE DESCRIPTION AND DETAIL ONLY INCLUDED STREET OF THE FINAL DETAIL OF THE FINAL DETAIL OF THE FINAL DETAIL ONLY INCLUDED STREET OF THE FINAL DETAIL OF THE FINAL DETAIL OF THE FINAL DETAIL OF THE FINAL DETAIL ONLY INCLUDED STREET OF THE PROSPECTUS (WHICH GENERALLY ONLY INCLUDED STREET ONLY INCLUDED IN EACH UNIT. CONSULT YOUR PURCHASE AGREEMENT AND ANY ADDENDA THERETO FOR ANY ANY ADDENDA THE FORTH ON ANY FLOOR COVERINGS AND OTHER MATTERS OF DETAIL ONLY INCLUDED STREET ONLY INCLUDED IN THE PROSPECTUS (WHICH GENERALLY ONLY INCLUDED STREET ON