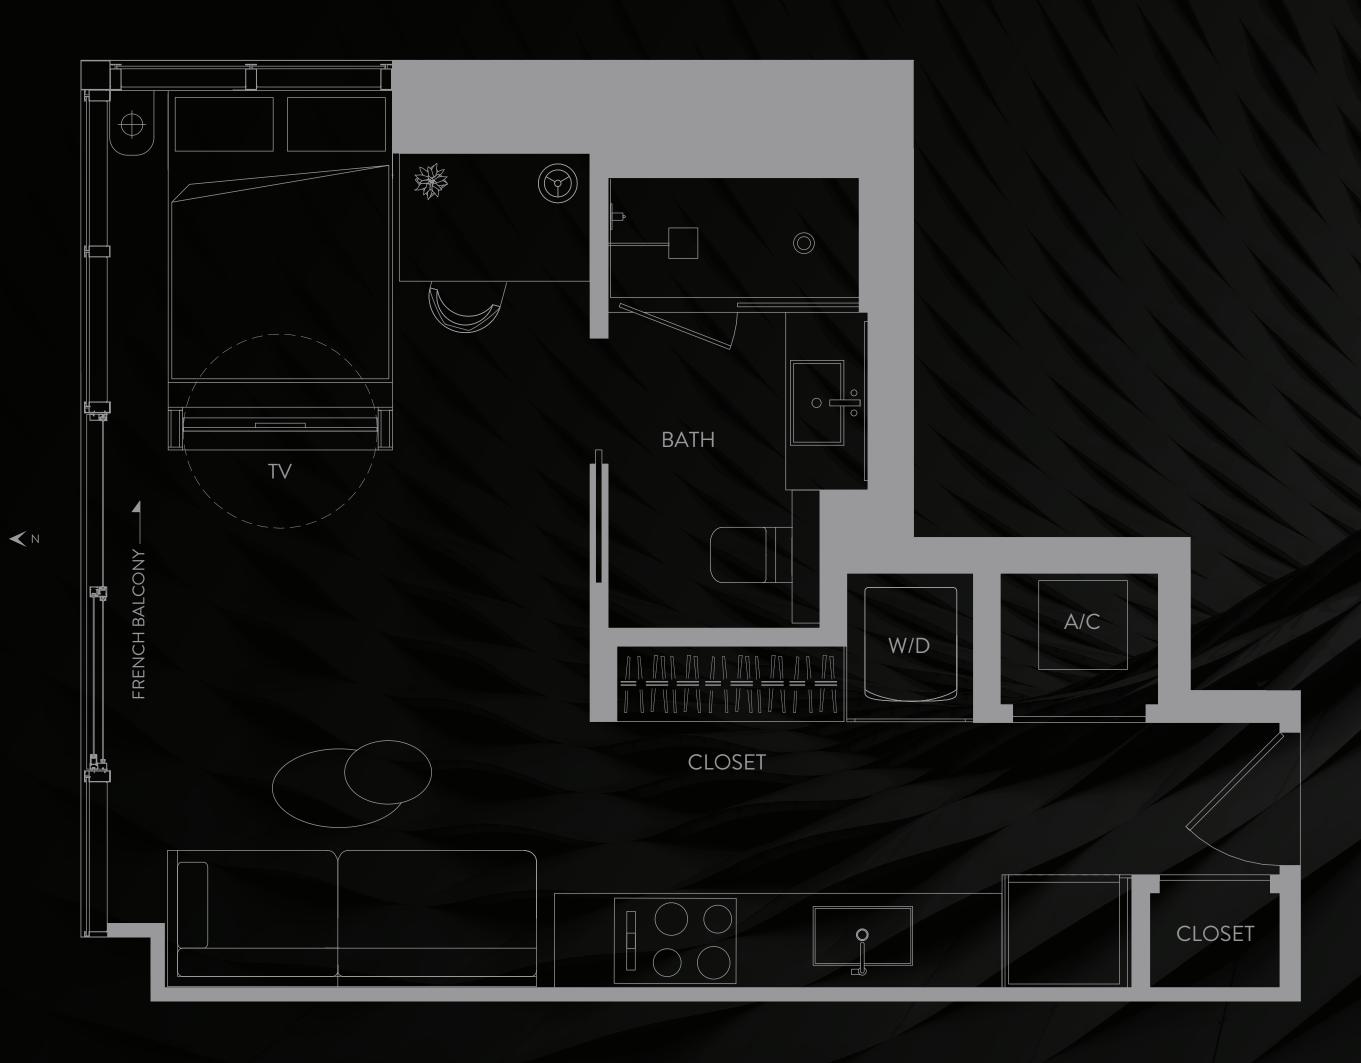

LEVEL 47A

STUDIO | 1 BATH LEVEL 47A

LIVING AREA: 477 S.F. | 44.31 M2

THESE DRAWINGS ARE CONCEPTUAL ONLY AND ARE FOR THE CONVENIENCE OF REFERENCE. THEY SHOULD NOT BE RELIED UPON AS REPRESENTATIONS, EXPRESS OR IMPLIED, OF THE FINAL DETAIL OF THE RESIDENCES. UNITS SHOWN ARE EXAMPLES OF UNITTYPES AND MAY NOT DEPICT ACTUAL UNITS. STATED SQUARE FOOTAGES ARE RANGES FOR A PARTICULAR UNITTYPE AND ARE MEASURED TO THE EXTERIOR BOUNDARIES OF THE FINAL DETAIL OF THE FINAL DETAIL OF THE FINAL DETAIL OF THE RESIDENCES. UNITS SHOWN ARE EXAMPLES OF UNITTYPES AND MAY NOT DEPICT ACTUAL UNITS. STATED SQUARE FOOTAGES ARE RANGES FOR A PARTICULAR UNITTYPE AND ARE MEASURED TO THE EXTERIOR BOUNDARIES OF THE FINAL DETAIL ONLY INCLUDED STREET OF UNITTY SET FORTH IN THE DESCRIPTION AND DEFINITION OF THE FUNIT. SET FORTH IN THE DESCRIPTION AND DEFINITION OF THE FUNIT. SET FORTH IN THE DESCRIPTION AND DETAIL ONLY INCLUDED STREET OF THE FINAL DETAIL OF THE FINAL DETAIL OF THE FINAL DETAIL ONLY INCLUDED STREET OF THE FINAL DETAIL OF THE FINAL DETAIL OF THE FINAL DETAIL OF THE FINAL DETAIL ONLY INCLUDED STREET OF THE PROSPECTUS (WHICH GENERALLY ONLY INCLUDED STREET ONLY INCLUDED IN EACH UNIT. CONSULT YOUR PURCHASE AGREEMENT AND ANY ADDENDA THERETO FOR ANY ANY ADDENDA THE FORTH ON ANY FLOOR COVERINGS AND OTHER MATTERS OF DETAIL ONLY INCLUDED STREET ONLY INCLUDED IN THE PROSPECTUS (WHICH GENERALLY ONLY INCLUDED STREET ON