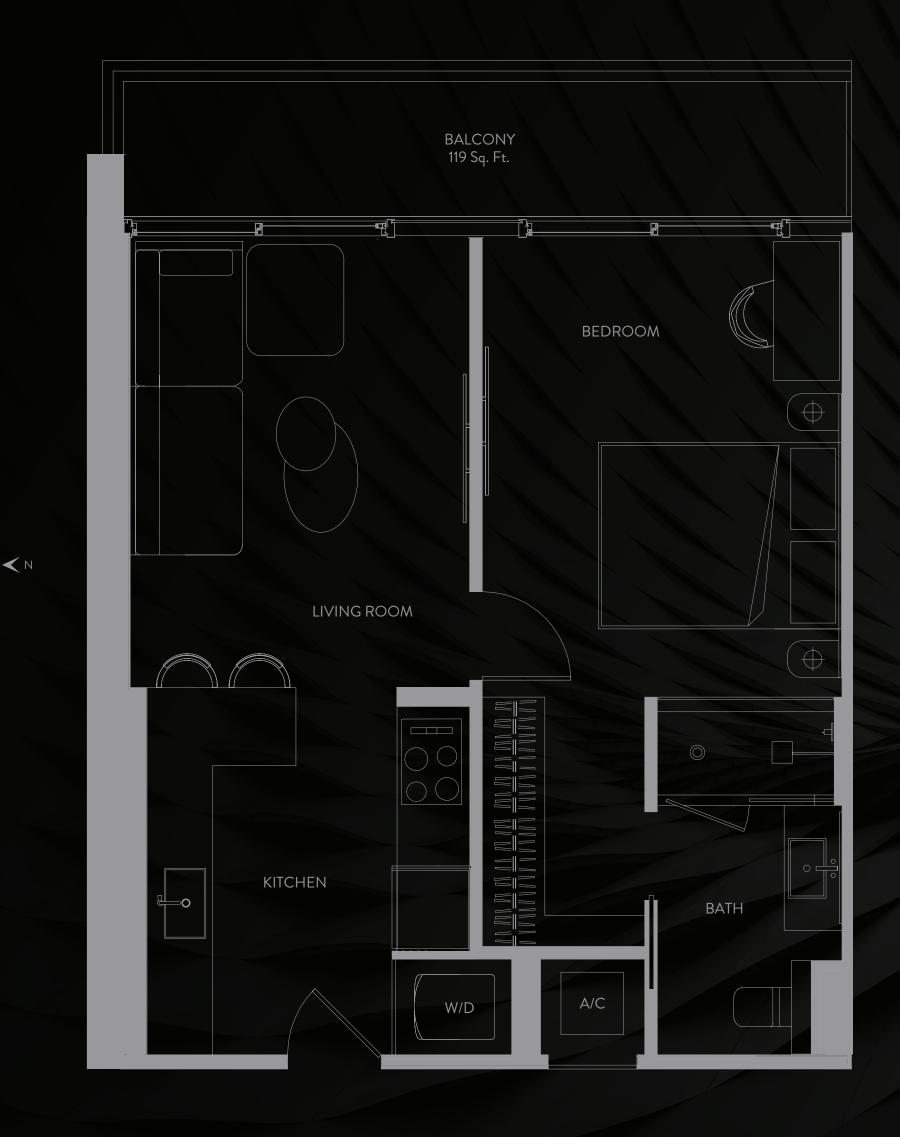

EXECUTIVE

LEVEL 47A

1 BEDROOM | 1 BATH

LEVEL 47A

LIVING AREA: 668 S.F. | 62.06 M2

BALCONY: 119 S.F. | 11.06 M2

THESE DRAWINGS ARE CONCEPTUAL ONLY AND ARE FOR THE CONVENIENCE OF REFERENCE. THEY SHOULD NOT BE RELIED UPON AS REPRESENTATIONS, EXPRESS OR IMPLIED, OF THE FINAL DETAIL OF THE RESIDENCES. UNITS SHOWN ARE EXAMPLES OF UNITTYPES AND MAY NOT DEPICT ACTUAL UNITS. STATED SQUARE FOOTAGES ARE RANGES FOR A PARTICULAR UNITTYPE AND ARE MEASURED TO THE EXTERIOR BOUNDARIES OF THE FINAL DETAIL OF THE EXTERIOR BOUNDARIES OF THE EXTERIOR BOUNDARIES OF UNITTYPES AND MAY NOT DEPICT ACTUAL UNITS. STATED SQUARE FOOTAGES ARE RANGES FOR A PARTICULAR UNITTYPE AND ARE MEASURED TO THE EXTERIOR BOUNDARIES OF THE FINAL DETAIL OF THE EXTERIOR BOUNDARIES OF UNITTYPES AND MAY NOT DEPICT ACTUAL UNITS. STATED SQUARE FOOTAGES ARE RANGES FOR A PARTICULAR UNITTYPE AND ARE LARGER THAN THE AREA THAT WOULD BE DETERMINED BY USING THE DESCRIPTION AND DETAIL OF THE FINAL DETAIL OF THE EXTERIOR BOUNDARIES OF UNITTYPES AND MAY UNIT SECRET FORTH IN THE DESCRIPTION AND DETAIL ARE CONCEPTUAL UNITS. STATED SQUARE FOOTAGES ARE RANGES FOR A PARTICULAR UNITTYPE AND ARE LARGER THAN THE AREA THAT WOULD BE DETERMINED BY USING THE PROSPECTUS (WHICH GENERALLY ONLY INCLUDES THE INTERIOR AND DESCRIPTION AND DETAIL ARE CONCEPTUAL UNITS. STATED SQUARE FOOTAGE ARE RANGES FOR A PARTICULAR UNITTYPE AND THE PROSPECTUS (WHICH GENERALLY ONLY INCLUDES THE INTERIOR AND DETAIL ARE CONCEPTUAL UNITS. STATED SQUARE FOOTAGE ARE RANGES FOR THAN THE DESCRIPTION AND OF THE FUND OF THE