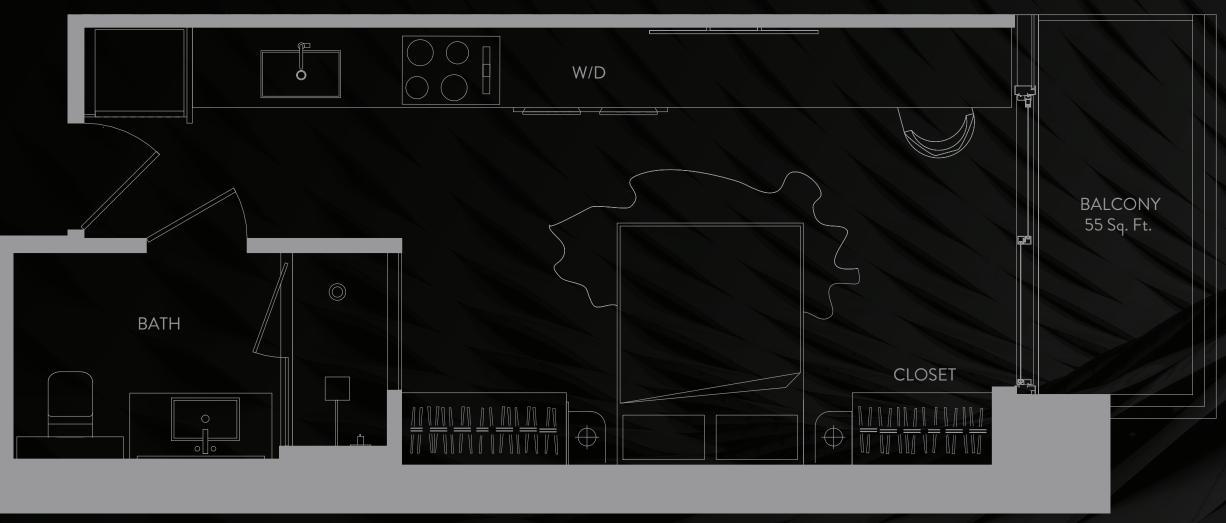

EXECUTIVE RESIDENCE

LEVLE 47A

STUDIO | 1 BATH

LEVEL 47A

LIVING AREA: 405 S.F. | 37.63 M2

BALCONY: 55 S.F. | 5.11 M2

N

THESE DRAWINGS ARE CONCEPTUAL ONLY AND ARE FOR THE CONVENIENCE OF REFERENCE. THEY SHOULD NOT BE RELIED UPON AS REPRESENTATIONS, EXPRESS OR IMPLIED, OF THE FINAL DETAIL OF THE EXTERIOR SOUNT AND ARE MEASURED TO THE EXTERIOR BOUNDARIES OF THE EXTERIOR SHOWN ARE EXAMPLES OF UNIT TYPES AND THE DECLARATION AND DEFINITION OF THE FINAL DETAIL OF THE FINAL DETAIL OF THE EXTERIOR SHOWN ARE EXAMPLES OF UNIT TYPE AND ARE MEASURED TO THE EXTERIOR BOUNDARIES OF THE EXTERIOR BOUNDARIES OF THE EXTERIOR SHOWN ARE EXAMPLES OF UNIT TYPES AND THE DECLARATION AND DEFINITION OF THE FUNIT SET FORTH IN THE DECLARATION AND/OR THE PROSPECTUS (WHICH GENERALLY ONLY INCLUDES THE INTERIOR AIRSPACE BETWEEN THE PERIMETER WALLS AND EXCLUDES INTERIOR STRUCTURAL COMPONENTS). THE AREA OF THE UNIT AS DEFINED IN THE DECLARATION AND/OR THE PROSPECTUS IS LESS THAN THE SQUARE FOOTAGE REFLECTED HERE. DEPICTIONS OF APPLIANCES, PLUMBING FIXTURES, SOFFITS, FLOOR COVERINGS AND OTHER MATTERS OF DETAIL ARE CONCEPTUAL ONLY AND ARE NOT NECESSARILY INCLUDED IN EACH UNIT. CONSULT YOUR PURCHASE AGREEMENT AND ANY ADDENDA THERETO FOR THE INTERIOR STRUCTURAL CONSTRUCTION. ADDITIONALLY, MEASUREMENTS, SOFFITS, FLOOR COVERINGS AND OTHER MATTERS OF DETAIL ARE CONCEPTUAL ONLY AND ARE NOT NECESSARILY INCLUDED IN EACH UNIT. CONSULT YOUR PURCHASE AGREEMENT AND ANY ADDENDA THERETO FOR THE PROSPECTUS (WHICH ACTUAL UNITS.) EXCENSIVE AND ARE NOT NECESSARILY INCLUDED IN EACH UNIT. CONSULT YOUR PURCHASE AGREEMENT AND ANY ADDENDA THERETO FOR ANY ADDENDA THE EXTERIOR BOUNDARIES.