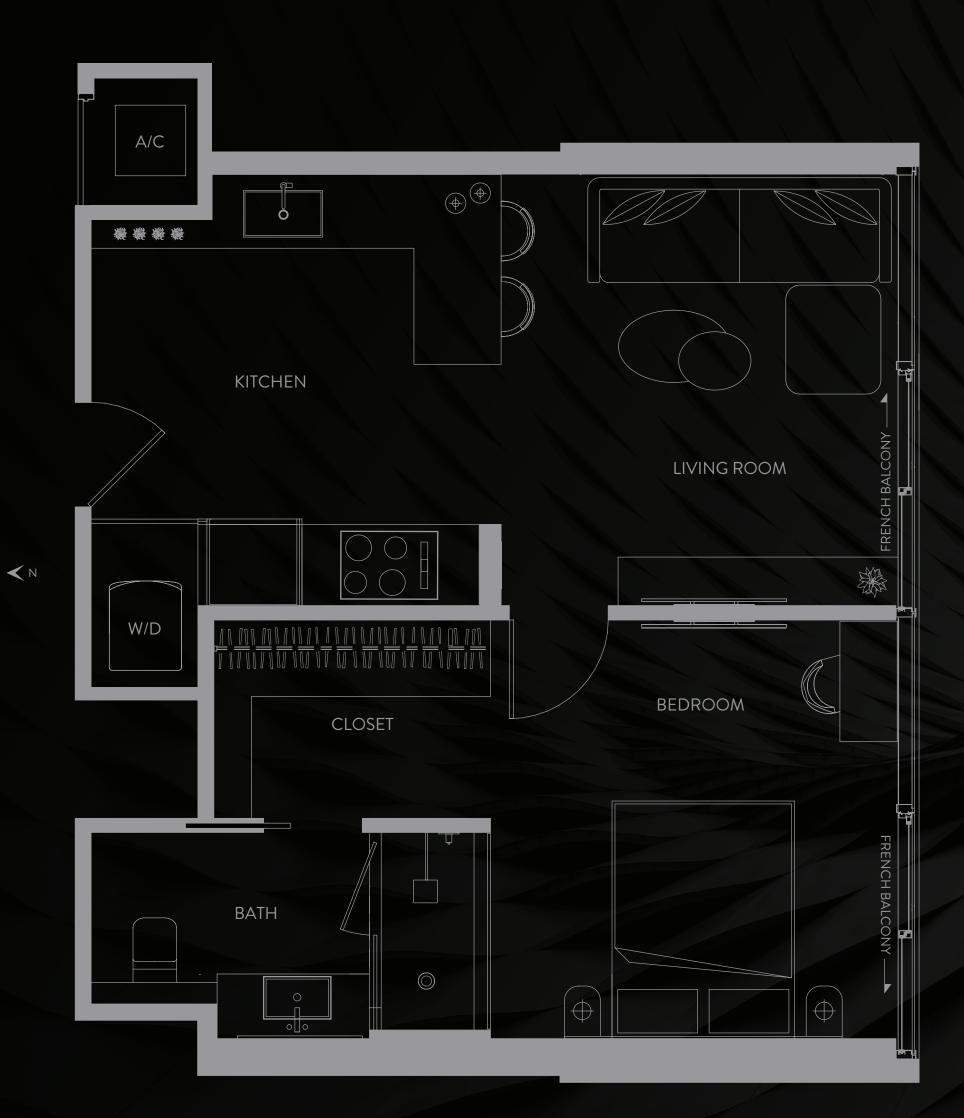

## EXECUTIVE RESIDENCE

1 BEDROOM | 1 BATH LEVEL 47A LIVING AREA: 620 S.F. | 57.60 M2

K N

THESE DRAWINGS ARE CONCEPTUAL ONLY AND ARE FOR THE CONVENIENCE OF REFERENCE. THEY SHOULD NOT BE RELIED UPON AS REPRESENTATIONS, EXPRESS OR IMPLIED, OF THE FINAL DETAIL OF THE RESIDENCES. UNITS SHOWN ARE EXAMPLES OF UNITTYPES AND MAY NOT DEPICT ACTUAL UNITS. STATED SQUARE FOOTAGES ARE RANGES FOR A PARTICULAR UNIT TYPE AND ARE MEASURED TO THE EXTERIOR BOUNDARIES. OF THE RESIDENCES. UNITS SHOWN ARE EXAMPLES OF UNITTYPES AND MAY NOT DEPICT ACTUAL UNITS. STATED SQUARE FOOTAGES ARE RANGES FOR A PARTICULAR UNIT TYPE AND ARE MEASURED TO THE EXTERIOR BOUNDARIES. OF THE RESIDENCES. UNITS SHOWN ARE EXAMPLES OF UNITTYPES AND MAY NOT DEPICT ACTUAL UNITS. STATED SQUARE FOOTAGES ARE RANGES FOR A PARTICULAR UNIT TYPE AND ARE MEASURED TO THE EXTERIOR BOUNDARIES. OF THE RESIDENCES. UNITS SHOWN ARE EXAMPLES OF UNITTYPES AND MAY NOT DEPICT ACTUAL UNITS. STATED SQUARE FOOTAGES ARE RANGES FOR A PARTICULAR UNIT TYPE AND ARE MEASURED TO THE EXTERIOR BOUNDARIES. OF THE RESIDENCES. UNITS SHOWN ARE EXAMPLES OF UNITTYPES AND MAY NOT DEPICT ACTUAL UNITS. STATED SQUARE FOOTAGES ARE RANGES FOR A PARTICULAR UNIT TYPE AND ARE MEASURED TO THE EXTERIOR BOUNDARIES. OF THE RESIDENCES. UNITS SHOWN ARE EXAMPLES OF UNIT TYPES AND MAY NOT DEPICT ACTUAL UNITS. STATED SQUARE FOOTAGES ARE RANGES FOR A PARTICULAR UNIT TYPE AND ARE MEASURED TO THE EXTERIOR BOUNDARIES. OF THE DESCRIPTION AND DESCRIPTION AND/OR THE PROSPECTUS (WHICH GENERALLY ONLY INCLUDES THE INTERIOR BETWEEN THE PROSPECTUS IS LESS THAN THE SOURCES. PORTH ON ANY ADDENDA THERED FOR A PARTICULAR UNIT. CONSULT YOUR PROVIDENTS. THE ACCURATE SOURCES, POUNTS OF DESCRIPTION AND DESCRIPTION AND PROSPECTUS (WHICH GENERALLY ONLY INCLUDES THE NOTAGE ARE PROSPECTUS IS LESS THAN THE SOURCES, POUNTS, SOFFITS, FLOOR COVERINGS AND OTHER MATTERS OF DETAIL ARE CONCEPTUAL ONLY AND ARE NOT NECESSARILY INCLUDED IN EXCLUDENT AND ANY ADDENDA THERED FOR